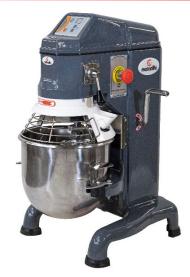

#### **Product Description**

Planetary Mixer, 10 litre, Heavy Duty

#### **Standard Features**

- Heavy duty 10ltr, countertop, belt driven, planetary mixer
- Particularly suitable for bakeries, hotels, restaurants, canteens etc
- Easy to operate
- Planetary mixing action and digital timer ensures perfect results
- High torque motor allows mixing of stiffer doughs and larger batches
- 15 minutes timer
- Digital control panel
- 3 fixed speeds: 135, 243 and 480 rpm
- Easy speed-shifting
- Interlocking bowl guard and bowl lift
- Stainless steel safety guard with ingredient chute and automatic shut-off when guard is opened at any speed
- Overload protection (NVR device)
- Emergency stop button
- Long lasting lubricant providing abrasion resistant transmission
- Timing belt transmission
- All metal and die-cast aluminium body
- Non-slip rubber feet
- · Quiet operation