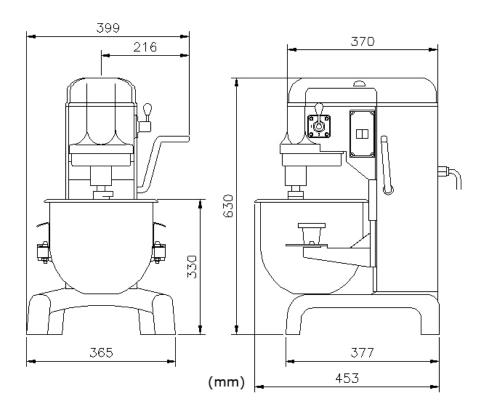

## **Drawing**

# **Dimensions | Shipping Information**

| Model | Overall Dimensions<br>D x W x H (mm) | Net Weight (kg) | Packed Dimensions<br>D x W x H (mm) | Packed<br>Weight (kg) | Volume<br>(m3) |
|-------|--------------------------------------|-----------------|-------------------------------------|-----------------------|----------------|
| MP10  | 453 x 399 x 630                      | 62              | 580 x 450 x 800                     | 72                    | 0.209          |