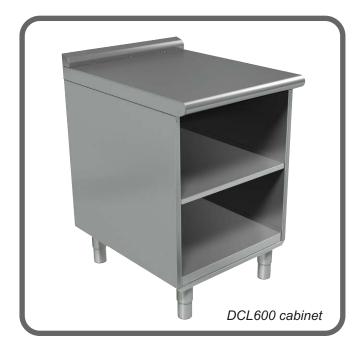

# **INFILL CABINETS**

#### **MODELS and ACCESSORIES**

300mm wide low flue model 600mm wide low flue model 900mm wide low flue model

- Factory fitted, adjustable castors
- High flue accessory