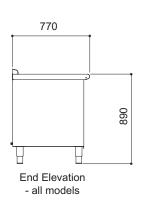

# **INFILL CABINETS**





#### **KEY FEATURES**

- Choice of 300mm, 600mm and 900mm wide units
  - Ideal for additional storage and prep area
- Low or high flue profile
  - Choose to suit your kitchen suite

#### **MODELS and ACCESSORIES**

300mm wide low flue model 600mm wide low flue model 900mm wide low flue model

- Factory fitted, adjustable castors
- High flue accessory

#### **SPECIFICATION DETAILS**

|                    | DCL300 | DCL600 | DCL900 |
|--------------------|--------|--------|--------|
| Weight (kg)        | 25     | 47     | 69     |
| Packed weight (kg) | 27     | 50     | 72     |

### **INSTALLATION NOTE**

Install unit on a level surface.

## **MODEL DIMENSIONS** (in mm)