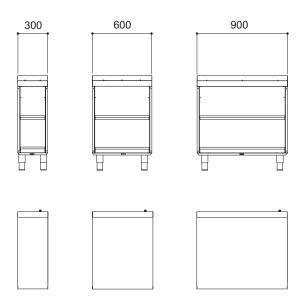

## **MODEL DIMENSIONS** (in mm)

#### **KEY FEATURES**

- Choice of 300mm, 600mm and 900mm wide units
  - Ideal for additional storage and prep area
- Low or high flue profile
  - Choose to suit your kitchen suite