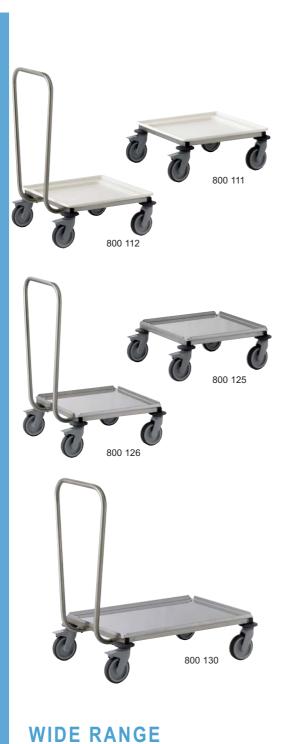

## TOURNUS EQUIPEMENT

We propose 7 models with or without handle :

- Rack dollies with ABS bottom.
- Stainless steel rack dollies.
- Stainless steel tray dolly.
- There is also : "GA" rack dollies, **cheap models** with wheels Ø 100 mm with galvanized steel cover screwed on the tray, maximal load 80 kg.

## SOLIDITY

The rack and tray dollys are sturdy designed products and they are manufactured for a long lasting use.

- Stainless steel structure and handle. Frame in tube 25 x 25 mm, Upstand Ø 25 mm.
- Stainless steel or ABS bottom according to the models.
- All weldings are made by a robot providing a perfect smoothness.
- Load up to 150 kg.

## ERGONOMICS

- Removable stainless steel or ABS bottom making cleaning easier.
- Stainless steel bottom with folded edges and open corners for outflows.
- 4 swivel wheels 125 mm with polyamide cover including 2 brakes, with annular bumpers.
- Removable upstand can be added or removed on a rack dolley.