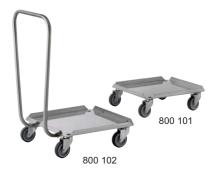

## TOURNUS EQUIPEMENT

We propose 7 models with or without handle :

- Rack dollies with ABS bottom.
- Stainless steel rack dollies.
- Stainless steel tray dolly.
- There is also : "GA" rack dollies, **cheap models** with wheels Ø 100 mm with galvanized steel cover screwed on the tray, maximal load 80 kg.

## SOLIDITY

The rack and tray dollys are sturdy designed products and they are manufactured for a long lasting use.

- Stainless steel structure and handle. Frame in tube 25 x 25 mm, Upstand Ø 25 mm.
- Stainless steel or ABS bottom according to the models.
- All weldings are made by a robot providing a perfect smoothness.
- Load up to 150 kg.

## ERGONOMICS

- Removable stainless steel or ABS bottom making cleaning easier.
- Stainless steel bottom with folded edges and open corners for outflows.
- 4 swivel wheels 125 mm with polyamide cover including 2 brakes, with annular bumpers.
- Removable upstand can be added or removed on a rack dolley.