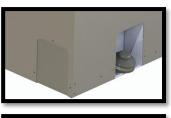

## HALLCO RHAMHWS-L+ Reduced Height Mobile Hand Wash Station

- Hygienic, hands free operation
- Reduced height perfect for children and use in schools
- Foot pump interchangeable on site front or side mounted teacher assisted or pupil operation!
- 20 litre freshwater container UNC 3H1/Y1.6/150 certified
- 25 litre dirty water container UNC 3H1/Y1.6/150 certified
- Complete 1.2mm 304 grade stainless steel construction
- 260mm O/D tapered sink bowl 304 grade stainless steel
- Foot operated manual heavy duty pump
- Swivel deck mounted tap
- Ambient water operation
- Completely mobile use anywhere, anytime!
- Splashback with hook on Paper Towel Dispenser and Soap Holder included as standard
- Removable 6 litre waste bin
- Removable rear door with lock
- 2x 75mm heavy duty castors to rear each holds up to 140kg
- Requires no electrical or mains water connection
- Dimensions (mm) 603 W 455 D 750 H (995 H inc Splashback)
- 12 Months Parts Only Warranty
- Bespoke branding service available customise with your brand and corporate colours!
- Additional water/waste containers and bins available on request