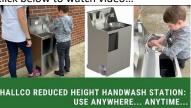

## New Product Information HALLCO RHAMHWS-L+ Reduced Height Mobile Hand Wash Station

Unique changeable foot pump position, for teacher assisted or pupil operation!

Following the hugely successful launch of our new Mobile Hand Wash Station, our Fabrications team have created a reduced height version – perfect for children returning to school where extra hand washing facilities will be of vital importance!

## HALLCO RHAMHWS-L+ Reduced Height Mobile Hand Wash Station

- Hygienic, hands free operation
- Reduced height perfect for children and use in schools
- Foot pump interchangeable on site front or side mounted teacher assisted or pupil operation!
- 20 litre freshwater container UNC 3H1/Y1.6/150 certified
- 25 litre dirty water container UNC 3H1/Y1.6/150 certified
- Complete 1.2mm 304 grade stainless steel construction
- 260mm O/D tapered sink bowl 304 grade stainless steel
- Foot operated manual heavy duty pump
- Swivel deck mounted tap
- Ambient water operation
- Completely mobile use anywhere, anytime!
- Splashback with hook on Paper Towel Dispenser and Soap Holder included as standard
- Removable 6 litre waste bin
- Removable rear door with lock
- 2x 75mm heavy duty castors to rear each holds up to 140kg
- Requires no electrical or mains water connection
- Dimensions (mm) 603 W 455 D 750 H (995 H inc Splashback)
- 12 Months Parts Only Warranty
- Bespoke branding service available customise with your brand and corporate colours!
- Additional water/waste containers and bins available on request