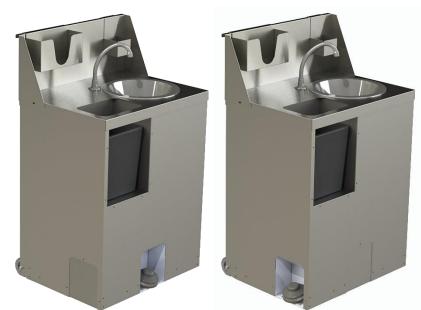

## New Product Information HALLCO RHAMHWS-L+ Reduced Height Mobile Hand Wash Station

Unique changeable foot pump position, for teacher assisted or pupil operation!

Following the hugely successful launch of our new Mobile Hand Wash Station, our Fabrications team have created a reduced height version – perfect for children returning to school where extra hand washing facilities will be of vital importance!

## HALLCO RHAMHWS-L+ Reduced Height Mobile Hand Wash Station

- Hygienic, hands free operation
- Reduced height perfect for children and use in schools
- Foot pump interchangeable on site front or side mounted teacher assisted or pupil operation!
- 20 litre freshwater container UNC 3H1/Y1.6/150 certified
- 25 litre dirty water container UNC 3H1/Y1.6/150 certified
- Complete 1.2mm 304 grade stainless steel construction
- 260mm O/D tapered sink bowl 304 grade stainless steel
- Foot operated manual heavy duty pump
- Swivel deck mounted tap
- Ambient water operation
- Completely mobile use anywhere, anytime!
- Splashback with hook on Paper Towel Dispenser and Soap Holder included as standard
- Removable 6 litre waste bin
- Removable rear door with lock
- 2x 75mm heavy duty castors to rear each holds up to 140kg
- Requires no electrical or mains water connection
- Dimensions (mm) 603 W 455 D 750 H (995 H inc Splashback)
- 12 Months Parts Only Warranty
- Bespoke branding service available customise with your brand and corporate colours!
- Additional water/waste containers and bins available on request