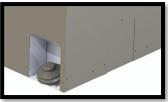

## HALLCO RHAMHWS-L+ Reduced Height Mobile Hand Wash Station

- Hygienic, hands free operation
- Reduced height perfect for children and use in schools
- Foot pump interchangeable on site front or side mounted teacher assisted or pupil operation!
- 20 litre freshwater container UNC 3H1/Y1.6/150 certified
- 25 litre dirty water container UNC 3H1/Y1.6/150 certified
- Complete 1.2mm 304 grade stainless steel construction
- 260mm O/D tapered sink bowl 304 grade stainless steel
- Foot operated manual heavy duty pump
- Swivel deck mounted tap
- Ambient water operation
- Completely mobile use anywhere, anytime!
- Splashback with hook on Paper Towel Dispenser and Soap Holder included as standard
- Removable 6 litre waste bin
- Removable rear door with lock
- 2x 75mm heavy duty castors to rear each holds up to 140kg
- Requires no electrical or mains water connection
- Dimensions (mm) 603 W 455 D 750 H (995 H inc Splashback)
- 12 Months Parts Only Warranty
- Bespoke branding service available customise with your brand and corporate colours!
- Additional water/waste containers and bins available on request