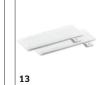

## ACCESSORIES FOR SC 2 EASYFIX 1.512-604.0

|                                     |             |             |                                                                                                                                                                                                                             | T |
|-------------------------------------|-------------|-------------|-----------------------------------------------------------------------------------------------------------------------------------------------------------------------------------------------------------------------------|---|
|                                     |             |             |                                                                                                                                                                                                                             |   |
|                                     |             | Order no.   | Description                                                                                                                                                                                                                 |   |
| STEAM CLEANER / STEAM VACUUM CLEAN  | IER / IRONI | NG STATION  |                                                                                                                                                                                                                             |   |
| Nozzles                             |             |             |                                                                                                                                                                                                                             |   |
| EasyFix floor nozzle set            | 1           | 2.863-337.0 | With its convenient hook-and-loop system and compatible universal floor cleaning cloth, you can change the cloth on the EasyFix floor nozzle set for steam cleaners without having to come into contact with dirt.          | • |
| Hand nozzle                         | 2           | 2.884-280.0 | Hand tool with additional brushes for cleaning small areas such as shower cubicles, wall tiles, etc. Suitable for use with or without cover.                                                                                | - |
| Carpet glider                       | 3           | 2.863-269.0 | Also ensures fresh carpet fibres: The carpet glider for easy attachment to the floor nozzle EasyFix. Ideal for steam cleaning carpets.                                                                                      |   |
| Window nozzle                       | 4           | 2.863-025.0 | Window nozzle for very easy and deep cleaning of glass, windows or mirrors with the steam cleaner.                                                                                                                          |   |
| Power nozzle set                    | 5           | 2.863-263.0 | The power nozzle set contains a power nozzle incl. extension piece. Perfect for effortless, eco-friendly cleaning in hard-to-reach areas, e.g. corners and crevices.                                                        |   |
| Textile care nozzle                 | 6           | 2.863-233.0 | Textile care nozzle for freshening up and smoothing clothes and textiles, as well as the effective elimination of odours. With integrated lint remover.                                                                     |   |
| Sets of brushes                     |             |             |                                                                                                                                                                                                                             |   |
| Crevice brush set                   | 7           | 2.863-324.0 | Effortless and efficient crevice cleaning, all without chemicals: The practical crevice brush set comprises four black sets of crevice bristles and is perfect for cleaning tile joints.                                    |   |
| Round brush set                     | 8           | 2.863-264.0 | Practical round brush set with two black and two yellow brushes – perfect for use in different areas.                                                                                                                       |   |
| Round brush kit with brass bristles | 9           | 2.863-061.0 | Round brush set with brass bristles for removing stubborn and ingrained dirt. Ideal for sensitive surfaces.                                                                                                                 |   |
| Big round brush                     | 10          | 2.863-022.0 | Use the large round brush to clean large areas in less time.                                                                                                                                                                |   |
| Steam turbo brush                   | 11          | 2.863-159.0 | No more tedious scrubbing! The steam turbo brush stands for effortless cleaning in half the time. It makes your work noticeably easier, especially when cleaning crevices, joints and corners.                              |   |
| Cloth kit                           | ,           |             |                                                                                                                                                                                                                             |   |
| Universal floor cloth set EasyFix   | 12          | 2.863-339.0 | The universal floor cleaning cloths made of high-quality fine fibre are ideal for removing stubborn dirt with the steam cleaner. Thanks to the hook-and-loop system there is no contact with dirt when replacing the cloth. |   |
| Sensitiv floor cloth set EasyFix    | 13          | 2.863-340.0 | The Sensitive EasyFix floor cleaning cloth set with its two high-quality, soft floor cleaning cloths is perfect for gently cleaning sensitive, sealed floors.                                                               |   |
| Allrounder floor cloth set EasyFix  | 14          | 2.863-341.0 | The All-rounder EasyFix floor cleaning cloth set – perfect for any dirt and for any floor, from sensitive, sealed floors to stubborn dirt on tiles.                                                                         |   |