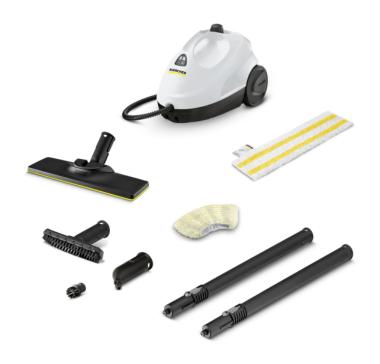

#### Order no.

1.512-604.0

- Light, compact device
- With floor cleaning set EasyFix

| Technical data                    |             |                                                                |
|-----------------------------------|-------------|----------------------------------------------------------------|
| EAN code                          |             | 4054278975900                                                  |
| Test certificate*                 |             | Kills up to 99.99% of<br>coronavirus* and 99.99%<br>bacteria** |
| Area performance per tank filling | m²          | approx. 75                                                     |
| Heating output                    | W           | 1500                                                           |
| Max. steam pressure               | bar         | max. 3.2                                                       |
| Cable length                      | m           | 4                                                              |
| Heat-up time                      | min         | 6.5                                                            |
| Boiler/tank capacity              | 1           | 1                                                              |
| Supply voltage                    | Ph / V / Hz | 1 / 220 - 240 / 50 - 60                                        |
| Weight without accessories        | kg          | 2.9                                                            |
| Weight incl. packaging            | kg          | 4.7                                                            |
| Dimensions (L × W × H)            | mm          | 380 × 254 × 260                                                |
|                                   |             |                                                                |

| Faultment                              |          |                      |
|----------------------------------------|----------|----------------------|
| Equipment Shild enfoty leak            |          | · <u>-</u>           |
| Child safety lock                      |          | •                    |
| Safety valve                           |          | •                    |
| Steam flow control                     |          | on handle (two-step) |
| EasyFix universal floor cleaning cloth | piece(s) | 1                    |
| Microfibre cover for hand nozzle       | piece(s) | 1                    |
| Accessory storage and parking position |          | 1                    |
| Steam hose with trigger gun            | m        | 2.2                  |
| Detail nozzle                          |          |                      |
| Hand nozzle                            |          |                      |
| Round brush, small (black)             | piece(s) | 1                    |
| Floor nozzle                           |          | EasyFix              |
| Extension tube (2 × 0.5 m)             |          |                      |
| _                                      |          |                      |

#### Floor cleaning set EasyFix with flexible joint on the floor nozzle and convenient hook-and-loop fixing for the floor cleaning cloth

- Optimal cleaning results on all types of hard floors around the home thanks to efficient lamella technology.
- Contactless cloth changing without contact with dirt, and convenient attachment of the floor cleaning cloth thanks to the hook-and-loop system.