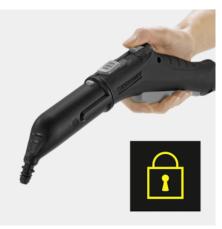

#### Child safety lock on the steam gun

 A locking system provides reliable protection against improper use by playing children.