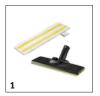

#### Floor cleaning set EasyFix with flexible joint on the floor nozzle and convenient hook-and-loop fixing for the floor cleaning cloth

- Optimal cleaning results on all types of hard floors around the home thanks to efficient lamella technology.
- Contactless cloth changing without contact with dirt, and convenient attachment of the floor cleaning cloth thanks to the hook-and-loop system.