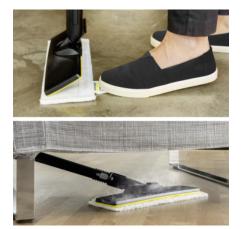

#### Floor cleaning set EasyFix with flexible joint on the floor nozzle and convenient hook-and-loop fixing for the floor cleaning cloth

- Optimal cleaning results on all types of hard floors around the home thanks to efficient lamella technology.
- Contactless cloth changing without contact with dirt, and convenient attachment of the floor cleaning cloth thanks to the hook-and-loop system.