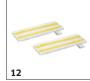

## ACCESSORIES FOR SC 2 EASYFIX 1.512-604.0

|                                     |             |             |                                                                                                                                                                                                                             | T |
|-------------------------------------|-------------|-------------|-----------------------------------------------------------------------------------------------------------------------------------------------------------------------------------------------------------------------------|---|
|                                     |             |             |                                                                                                                                                                                                                             |   |
|                                     |             | Order no.   | Description                                                                                                                                                                                                                 |   |
| STEAM CLEANER / STEAM VACUUM CLEAN  | IER / IRONI | NG STATION  |                                                                                                                                                                                                                             |   |
| Nozzles                             |             |             |                                                                                                                                                                                                                             |   |
| EasyFix floor nozzle set            | 1           | 2.863-337.0 | With its convenient hook-and-loop system and compatible universal floor cleaning cloth, you can change the cloth on the EasyFix floor nozzle set for steam cleaners without having to come into contact with dirt.          | • |
| Hand nozzle                         | 2           | 2.884-280.0 | Hand tool with additional brushes for cleaning small areas such as shower cubicles, wall tiles, etc. Suitable for use with or without cover.                                                                                | - |
| Carpet glider                       | 3           | 2.863-269.0 | Also ensures fresh carpet fibres: The carpet glider for easy attachment to the floor nozzle EasyFix. Ideal for steam cleaning carpets.                                                                                      |   |
| Window nozzle                       | 4           | 2.863-025.0 | Window nozzle for very easy and deep cleaning of glass, windows or mirrors with the steam cleaner.                                                                                                                          |   |
| Power nozzle set                    | 5           | 2.863-263.0 | The power nozzle set contains a power nozzle incl. extension piece. Perfect for effortless, eco-friendly cleaning in hard-to-reach areas, e.g. corners and crevices.                                                        |   |
| Textile care nozzle                 | 6           | 2.863-233.0 | Textile care nozzle for freshening up and smoothing clothes and textiles, as well as the effective elimination of odours. With integrated lint remover.                                                                     |   |
| Sets of brushes                     |             |             |                                                                                                                                                                                                                             |   |
| Crevice brush set                   | 7           | 2.863-324.0 | Effortless and efficient crevice cleaning, all without chemicals: The practical crevice brush set comprises four black sets of crevice bristles and is perfect for cleaning tile joints.                                    |   |
| Round brush set                     | 8           | 2.863-264.0 | Practical round brush set with two black and two yellow brushes – perfect for use in different areas.                                                                                                                       |   |
| Round brush kit with brass bristles | 9           | 2.863-061.0 | Round brush set with brass bristles for removing stubborn and ingrained dirt. Ideal for sensitive surfaces.                                                                                                                 |   |
| Big round brush                     | 10          | 2.863-022.0 | Use the large round brush to clean large areas in less time.                                                                                                                                                                |   |
| Steam turbo brush                   | 11          | 2.863-159.0 | No more tedious scrubbing! The steam turbo brush stands for effortless cleaning in half the time. It makes your work noticeably easier, especially when cleaning crevices, joints and corners.                              |   |
| Cloth kit                           | ,           |             |                                                                                                                                                                                                                             |   |
| Universal floor cloth set EasyFix   | 12          | 2.863-339.0 | The universal floor cleaning cloths made of high-quality fine fibre are ideal for removing stubborn dirt with the steam cleaner. Thanks to the hook-and-loop system there is no contact with dirt when replacing the cloth. |   |
| Sensitiv floor cloth set EasyFix    | 13          | 2.863-340.0 | The Sensitive EasyFix floor cleaning cloth set with its two high-quality, soft floor cleaning cloths is perfect for gently cleaning sensitive, sealed floors.                                                               |   |
| Allrounder floor cloth set EasyFix  | 14          | 2.863-341.0 | The All-rounder EasyFix floor cleaning cloth set – perfect for any dirt and for any floor, from sensitive, sealed floors to stubborn dirt on tiles.                                                                         |   |