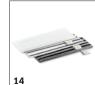

## ACCESSORIES FOR SC 2 EASYFIX 1.512-604.0

|                                     |             |             |                                                                                                                                                                                                                             | T |
|-------------------------------------|-------------|-------------|-----------------------------------------------------------------------------------------------------------------------------------------------------------------------------------------------------------------------------|---|
|                                     |             |             |                                                                                                                                                                                                                             |   |
|                                     |             | Order no.   | Description                                                                                                                                                                                                                 |   |
| STEAM CLEANER / STEAM VACUUM CLEAN  | IER / IRONI | NG STATION  |                                                                                                                                                                                                                             |   |
| Nozzles                             |             |             |                                                                                                                                                                                                                             |   |
| EasyFix floor nozzle set            | 1           | 2.863-337.0 | With its convenient hook-and-loop system and compatible universal floor cleaning cloth, you can change the cloth on the EasyFix floor nozzle set for steam cleaners without having to come into contact with dirt.          | • |
| Hand nozzle                         | 2           | 2.884-280.0 | Hand tool with additional brushes for cleaning small areas such as shower cubicles, wall tiles, etc. Suitable for use with or without cover.                                                                                | - |
| Carpet glider                       | 3           | 2.863-269.0 | Also ensures fresh carpet fibres: The carpet glider for easy attachment to the floor nozzle EasyFix. Ideal for steam cleaning carpets.                                                                                      |   |
| Window nozzle                       | 4           | 2.863-025.0 | Window nozzle for very easy and deep cleaning of glass, windows or mirrors with the steam cleaner.                                                                                                                          |   |
| Power nozzle set                    | 5           | 2.863-263.0 | The power nozzle set contains a power nozzle incl. extension piece. Perfect for effortless, eco-friendly cleaning in hard-to-reach areas, e.g. corners and crevices.                                                        |   |
| Textile care nozzle                 | 6           | 2.863-233.0 | Textile care nozzle for freshening up and smoothing clothes and textiles, as well as the effective elimination of odours. With integrated lint remover.                                                                     |   |
| Sets of brushes                     |             |             |                                                                                                                                                                                                                             |   |
| Crevice brush set                   | 7           | 2.863-324.0 | Effortless and efficient crevice cleaning, all without chemicals: The practical crevice brush set comprises four black sets of crevice bristles and is perfect for cleaning tile joints.                                    |   |
| Round brush set                     | 8           | 2.863-264.0 | Practical round brush set with two black and two yellow brushes – perfect for use in different areas.                                                                                                                       |   |
| Round brush kit with brass bristles | 9           | 2.863-061.0 | Round brush set with brass bristles for removing stubborn and ingrained dirt. Ideal for sensitive surfaces.                                                                                                                 |   |
| Big round brush                     | 10          | 2.863-022.0 | Use the large round brush to clean large areas in less time.                                                                                                                                                                |   |
| Steam turbo brush                   | 11          | 2.863-159.0 | No more tedious scrubbing! The steam turbo brush stands for effortless cleaning in half the time. It makes your work noticeably easier, especially when cleaning crevices, joints and corners.                              |   |
| Cloth kit                           | ,           |             |                                                                                                                                                                                                                             |   |
| Universal floor cloth set EasyFix   | 12          | 2.863-339.0 | The universal floor cleaning cloths made of high-quality fine fibre are ideal for removing stubborn dirt with the steam cleaner. Thanks to the hook-and-loop system there is no contact with dirt when replacing the cloth. |   |
| Sensitiv floor cloth set EasyFix    | 13          | 2.863-340.0 | The Sensitive EasyFix floor cleaning cloth set with its two high-quality, soft floor cleaning cloths is perfect for gently cleaning sensitive, sealed floors.                                                               |   |
| Allrounder floor cloth set EasyFix  | 14          | 2.863-341.0 | The All-rounder EasyFix floor cleaning cloth set – perfect for any dirt and for any floor, from sensitive, sealed floors to stubborn dirt on tiles.                                                                         |   |