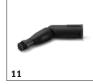

## ACCESSORIES FOR SC 2 EASYFIX 1.512-604.0

|                                     |             |             |                                                                                                                                                                                                                             | T |
|-------------------------------------|-------------|-------------|-----------------------------------------------------------------------------------------------------------------------------------------------------------------------------------------------------------------------------|---|
|                                     |             |             |                                                                                                                                                                                                                             |   |
|                                     |             | Order no.   | Description                                                                                                                                                                                                                 |   |
| STEAM CLEANER / STEAM VACUUM CLEAN  | IER / IRONI | NG STATION  |                                                                                                                                                                                                                             |   |
| Nozzles                             |             |             |                                                                                                                                                                                                                             |   |
| EasyFix floor nozzle set            | 1           | 2.863-337.0 | With its convenient hook-and-loop system and compatible universal floor cleaning cloth, you can change the cloth on the EasyFix floor nozzle set for steam cleaners without having to come into contact with dirt.          | • |
| Hand nozzle                         | 2           | 2.884-280.0 | Hand tool with additional brushes for cleaning small areas such as shower cubicles, wall tiles, etc. Suitable for use with or without cover.                                                                                | - |
| Carpet glider                       | 3           | 2.863-269.0 | Also ensures fresh carpet fibres: The carpet glider for easy attachment to the floor nozzle EasyFix. Ideal for steam cleaning carpets.                                                                                      |   |
| Window nozzle                       | 4           | 2.863-025.0 | Window nozzle for very easy and deep cleaning of glass, windows or mirrors with the steam cleaner.                                                                                                                          |   |
| Power nozzle set                    | 5           | 2.863-263.0 | The power nozzle set contains a power nozzle incl. extension piece. Perfect for effortless, eco-friendly cleaning in hard-to-reach areas, e.g. corners and crevices.                                                        |   |
| Textile care nozzle                 | 6           | 2.863-233.0 | Textile care nozzle for freshening up and smoothing clothes and textiles, as well as the effective elimination of odours. With integrated lint remover.                                                                     |   |
| Sets of brushes                     |             |             |                                                                                                                                                                                                                             |   |
| Crevice brush set                   | 7           | 2.863-324.0 | Effortless and efficient crevice cleaning, all without chemicals: The practical crevice brush set comprises four black sets of crevice bristles and is perfect for cleaning tile joints.                                    |   |
| Round brush set                     | 8           | 2.863-264.0 | Practical round brush set with two black and two yellow brushes – perfect for use in different areas.                                                                                                                       |   |
| Round brush kit with brass bristles | 9           | 2.863-061.0 | Round brush set with brass bristles for removing stubborn and ingrained dirt. Ideal for sensitive surfaces.                                                                                                                 |   |
| Big round brush                     | 10          | 2.863-022.0 | Use the large round brush to clean large areas in less time.                                                                                                                                                                |   |
| Steam turbo brush                   | 11          | 2.863-159.0 | No more tedious scrubbing! The steam turbo brush stands for effortless cleaning in half the time. It makes your work noticeably easier, especially when cleaning crevices, joints and corners.                              |   |
| Cloth kit                           | ,           |             |                                                                                                                                                                                                                             |   |
| Universal floor cloth set EasyFix   | 12          | 2.863-339.0 | The universal floor cleaning cloths made of high-quality fine fibre are ideal for removing stubborn dirt with the steam cleaner. Thanks to the hook-and-loop system there is no contact with dirt when replacing the cloth. |   |
| Sensitiv floor cloth set EasyFix    | 13          | 2.863-340.0 | The Sensitive EasyFix floor cleaning cloth set with its two high-quality, soft floor cleaning cloths is perfect for gently cleaning sensitive, sealed floors.                                                               |   |
| Allrounder floor cloth set EasyFix  | 14          | 2.863-341.0 | The All-rounder EasyFix floor cleaning cloth set – perfect for any dirt and for any floor, from sensitive, sealed floors to stubborn dirt on tiles.                                                                         |   |