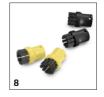

## ACCESSORIES FOR SC 2 EASYFIX 1.512-604.0

|                                     |             |             |                                                                                                                                                                                                                             | T |
|-------------------------------------|-------------|-------------|-----------------------------------------------------------------------------------------------------------------------------------------------------------------------------------------------------------------------------|---|
|                                     |             |             |                                                                                                                                                                                                                             |   |
|                                     |             | Order no.   | Description                                                                                                                                                                                                                 |   |
| STEAM CLEANER / STEAM VACUUM CLEAN  | IER / IRONI | NG STATION  |                                                                                                                                                                                                                             |   |
| Nozzles                             |             |             |                                                                                                                                                                                                                             |   |
| EasyFix floor nozzle set            | 1           | 2.863-337.0 | With its convenient hook-and-loop system and compatible universal floor cleaning cloth, you can change the cloth on the EasyFix floor nozzle set for steam cleaners without having to come into contact with dirt.          | • |
| Hand nozzle                         | 2           | 2.884-280.0 | Hand tool with additional brushes for cleaning small areas such as shower cubicles, wall tiles, etc. Suitable for use with or without cover.                                                                                | - |
| Carpet glider                       | 3           | 2.863-269.0 | Also ensures fresh carpet fibres: The carpet glider for easy attachment to the floor nozzle EasyFix. Ideal for steam cleaning carpets.                                                                                      |   |
| Window nozzle                       | 4           | 2.863-025.0 | Window nozzle for very easy and deep cleaning of glass, windows or mirrors with the steam cleaner.                                                                                                                          |   |
| Power nozzle set                    | 5           | 2.863-263.0 | The power nozzle set contains a power nozzle incl. extension piece. Perfect for effortless, eco-friendly cleaning in hard-to-reach areas, e.g. corners and crevices.                                                        |   |
| Textile care nozzle                 | 6           | 2.863-233.0 | Textile care nozzle for freshening up and smoothing clothes and textiles, as well as the effective elimination of odours. With integrated lint remover.                                                                     |   |
| Sets of brushes                     |             |             |                                                                                                                                                                                                                             |   |
| Crevice brush set                   | 7           | 2.863-324.0 | Effortless and efficient crevice cleaning, all without chemicals: The practical crevice brush set comprises four black sets of crevice bristles and is perfect for cleaning tile joints.                                    |   |
| Round brush set                     | 8           | 2.863-264.0 | Practical round brush set with two black and two yellow brushes – perfect for use in different areas.                                                                                                                       |   |
| Round brush kit with brass bristles | 9           | 2.863-061.0 | Round brush set with brass bristles for removing stubborn and ingrained dirt. Ideal for sensitive surfaces.                                                                                                                 |   |
| Big round brush                     | 10          | 2.863-022.0 | Use the large round brush to clean large areas in less time.                                                                                                                                                                |   |
| Steam turbo brush                   | 11          | 2.863-159.0 | No more tedious scrubbing! The steam turbo brush stands for effortless cleaning in half the time. It makes your work noticeably easier, especially when cleaning crevices, joints and corners.                              |   |
| Cloth kit                           | ,           |             |                                                                                                                                                                                                                             |   |
| Universal floor cloth set EasyFix   | 12          | 2.863-339.0 | The universal floor cleaning cloths made of high-quality fine fibre are ideal for removing stubborn dirt with the steam cleaner. Thanks to the hook-and-loop system there is no contact with dirt when replacing the cloth. |   |
| Sensitiv floor cloth set EasyFix    | 13          | 2.863-340.0 | The Sensitive EasyFix floor cleaning cloth set with its two high-quality, soft floor cleaning cloths is perfect for gently cleaning sensitive, sealed floors.                                                               |   |
| Allrounder floor cloth set EasyFix  | 14          | 2.863-341.0 | The All-rounder EasyFix floor cleaning cloth set – perfect for any dirt and for any floor, from sensitive, sealed floors to stubborn dirt on tiles.                                                                         |   |