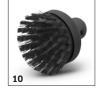

## ACCESSORIES FOR SC 2 EASYFIX 1.512-604.0

|                                     |             |             |                                                                                                                                                                                                                             | T |
|-------------------------------------|-------------|-------------|-----------------------------------------------------------------------------------------------------------------------------------------------------------------------------------------------------------------------------|---|
|                                     |             |             |                                                                                                                                                                                                                             |   |
|                                     |             | Order no.   | Description                                                                                                                                                                                                                 |   |
| STEAM CLEANER / STEAM VACUUM CLEAN  | IER / IRONI | NG STATION  |                                                                                                                                                                                                                             |   |
| Nozzles                             |             |             |                                                                                                                                                                                                                             |   |
| EasyFix floor nozzle set            | 1           | 2.863-337.0 | With its convenient hook-and-loop system and compatible universal floor cleaning cloth, you can change the cloth on the EasyFix floor nozzle set for steam cleaners without having to come into contact with dirt.          | • |
| Hand nozzle                         | 2           | 2.884-280.0 | Hand tool with additional brushes for cleaning small areas such as shower cubicles, wall tiles, etc. Suitable for use with or without cover.                                                                                | - |
| Carpet glider                       | 3           | 2.863-269.0 | Also ensures fresh carpet fibres: The carpet glider for easy attachment to the floor nozzle EasyFix. Ideal for steam cleaning carpets.                                                                                      |   |
| Window nozzle                       | 4           | 2.863-025.0 | Window nozzle for very easy and deep cleaning of glass, windows or mirrors with the steam cleaner.                                                                                                                          |   |
| Power nozzle set                    | 5           | 2.863-263.0 | The power nozzle set contains a power nozzle incl. extension piece. Perfect for effortless, eco-friendly cleaning in hard-to-reach areas, e.g. corners and crevices.                                                        |   |
| Textile care nozzle                 | 6           | 2.863-233.0 | Textile care nozzle for freshening up and smoothing clothes and textiles, as well as the effective elimination of odours. With integrated lint remover.                                                                     |   |
| Sets of brushes                     |             |             |                                                                                                                                                                                                                             |   |
| Crevice brush set                   | 7           | 2.863-324.0 | Effortless and efficient crevice cleaning, all without chemicals: The practical crevice brush set comprises four black sets of crevice bristles and is perfect for cleaning tile joints.                                    |   |
| Round brush set                     | 8           | 2.863-264.0 | Practical round brush set with two black and two yellow brushes – perfect for use in different areas.                                                                                                                       |   |
| Round brush kit with brass bristles | 9           | 2.863-061.0 | Round brush set with brass bristles for removing stubborn and ingrained dirt. Ideal for sensitive surfaces.                                                                                                                 |   |
| Big round brush                     | 10          | 2.863-022.0 | Use the large round brush to clean large areas in less time.                                                                                                                                                                |   |
| Steam turbo brush                   | 11          | 2.863-159.0 | No more tedious scrubbing! The steam turbo brush stands for effortless cleaning in half the time. It makes your work noticeably easier, especially when cleaning crevices, joints and corners.                              |   |
| Cloth kit                           | ,           |             |                                                                                                                                                                                                                             |   |
| Universal floor cloth set EasyFix   | 12          | 2.863-339.0 | The universal floor cleaning cloths made of high-quality fine fibre are ideal for removing stubborn dirt with the steam cleaner. Thanks to the hook-and-loop system there is no contact with dirt when replacing the cloth. |   |
| Sensitiv floor cloth set EasyFix    | 13          | 2.863-340.0 | The Sensitive EasyFix floor cleaning cloth set with its two high-quality, soft floor cleaning cloths is perfect for gently cleaning sensitive, sealed floors.                                                               |   |
| Allrounder floor cloth set EasyFix  | 14          | 2.863-341.0 | The All-rounder EasyFix floor cleaning cloth set – perfect for any dirt and for any floor, from sensitive, sealed floors to stubborn dirt on tiles.                                                                         |   |