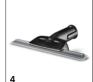

## ACCESSORIES FOR SC 2 EASYFIX 1.512-604.0

|                                     |             |             |                                                                                                                                                                                                                             | T |
|-------------------------------------|-------------|-------------|-----------------------------------------------------------------------------------------------------------------------------------------------------------------------------------------------------------------------------|---|
|                                     |             |             |                                                                                                                                                                                                                             |   |
|                                     |             | Order no.   | Description                                                                                                                                                                                                                 |   |
| STEAM CLEANER / STEAM VACUUM CLEAN  | IER / IRONI | NG STATION  |                                                                                                                                                                                                                             |   |
| Nozzles                             |             |             |                                                                                                                                                                                                                             |   |
| EasyFix floor nozzle set            | 1           | 2.863-337.0 | With its convenient hook-and-loop system and compatible universal floor cleaning cloth, you can change the cloth on the EasyFix floor nozzle set for steam cleaners without having to come into contact with dirt.          | • |
| Hand nozzle                         | 2           | 2.884-280.0 | Hand tool with additional brushes for cleaning small areas such as shower cubicles, wall tiles, etc. Suitable for use with or without cover.                                                                                | - |
| Carpet glider                       | 3           | 2.863-269.0 | Also ensures fresh carpet fibres: The carpet glider for easy attachment to the floor nozzle EasyFix. Ideal for steam cleaning carpets.                                                                                      |   |
| Window nozzle                       | 4           | 2.863-025.0 | Window nozzle for very easy and deep cleaning of glass, windows or mirrors with the steam cleaner.                                                                                                                          |   |
| Power nozzle set                    | 5           | 2.863-263.0 | The power nozzle set contains a power nozzle incl. extension piece. Perfect for effortless, eco-friendly cleaning in hard-to-reach areas, e.g. corners and crevices.                                                        |   |
| Textile care nozzle                 | 6           | 2.863-233.0 | Textile care nozzle for freshening up and smoothing clothes and textiles, as well as the effective elimination of odours. With integrated lint remover.                                                                     |   |
| Sets of brushes                     |             |             |                                                                                                                                                                                                                             |   |
| Crevice brush set                   | 7           | 2.863-324.0 | Effortless and efficient crevice cleaning, all without chemicals: The practical crevice brush set comprises four black sets of crevice bristles and is perfect for cleaning tile joints.                                    |   |
| Round brush set                     | 8           | 2.863-264.0 | Practical round brush set with two black and two yellow brushes – perfect for use in different areas.                                                                                                                       |   |
| Round brush kit with brass bristles | 9           | 2.863-061.0 | Round brush set with brass bristles for removing stubborn and ingrained dirt. Ideal for sensitive surfaces.                                                                                                                 |   |
| Big round brush                     | 10          | 2.863-022.0 | Use the large round brush to clean large areas in less time.                                                                                                                                                                |   |
| Steam turbo brush                   | 11          | 2.863-159.0 | No more tedious scrubbing! The steam turbo brush stands for effortless cleaning in half the time. It makes your work noticeably easier, especially when cleaning crevices, joints and corners.                              |   |
| Cloth kit                           | ,           |             |                                                                                                                                                                                                                             |   |
| Universal floor cloth set EasyFix   | 12          | 2.863-339.0 | The universal floor cleaning cloths made of high-quality fine fibre are ideal for removing stubborn dirt with the steam cleaner. Thanks to the hook-and-loop system there is no contact with dirt when replacing the cloth. |   |
| Sensitiv floor cloth set EasyFix    | 13          | 2.863-340.0 | The Sensitive EasyFix floor cleaning cloth set with its two high-quality, soft floor cleaning cloths is perfect for gently cleaning sensitive, sealed floors.                                                               |   |
| Allrounder floor cloth set EasyFix  | 14          | 2.863-341.0 | The All-rounder EasyFix floor cleaning cloth set – perfect for any dirt and for any floor, from sensitive, sealed floors to stubborn dirt on tiles.                                                                         |   |