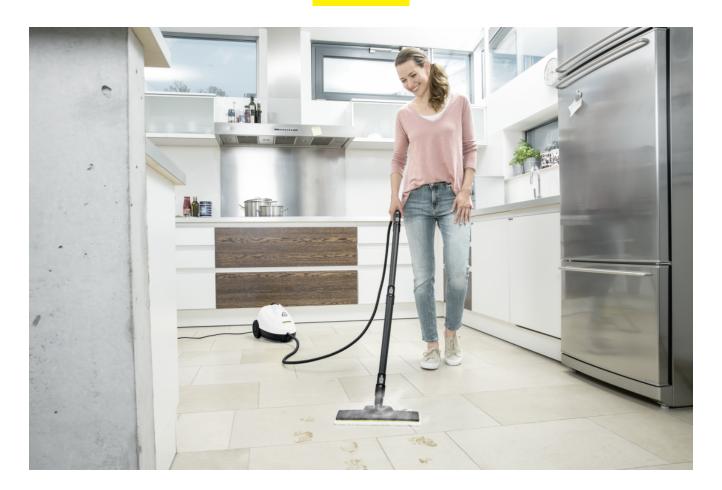

### **SC 2 EASYFIX**

The SC 2 EasyFix steam cleaner from Kärcher is the ideal starting model for steam cleaning without chemicals. For pure cleanliness on hard surfaces throughout the home. With the EasyFix floor nozzle.

#### Floor cleaning set EasyFix with flexible joint on the floor nozzle and convenient hook-and-loop fixing for the floor cleaning cloth

- Optimal cleaning results on all types of hard floors around the home thanks to efficient lamella technology.
- Contactless cloth changing without contact with dirt, and convenient attachment of the floor cleaning cloth thanks to the hook-and-loop system.