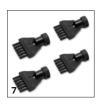

## ACCESSORIES FOR SC 2 EASYFIX 1.512-604.0

|                                     |             |             |                                                                                                                                                                                                                             | T |
|-------------------------------------|-------------|-------------|-----------------------------------------------------------------------------------------------------------------------------------------------------------------------------------------------------------------------------|---|
|                                     |             |             |                                                                                                                                                                                                                             |   |
|                                     |             | Order no.   | Description                                                                                                                                                                                                                 |   |
| STEAM CLEANER / STEAM VACUUM CLEAN  | IER / IRONI | NG STATION  |                                                                                                                                                                                                                             |   |
| Nozzles                             |             |             |                                                                                                                                                                                                                             |   |
| EasyFix floor nozzle set            | 1           | 2.863-337.0 | With its convenient hook-and-loop system and compatible universal floor cleaning cloth, you can change the cloth on the EasyFix floor nozzle set for steam cleaners without having to come into contact with dirt.          | • |
| Hand nozzle                         | 2           | 2.884-280.0 | Hand tool with additional brushes for cleaning small areas such as shower cubicles, wall tiles, etc. Suitable for use with or without cover.                                                                                | - |
| Carpet glider                       | 3           | 2.863-269.0 | Also ensures fresh carpet fibres: The carpet glider for easy attachment to the floor nozzle EasyFix. Ideal for steam cleaning carpets.                                                                                      |   |
| Window nozzle                       | 4           | 2.863-025.0 | Window nozzle for very easy and deep cleaning of glass, windows or mirrors with the steam cleaner.                                                                                                                          |   |
| Power nozzle set                    | 5           | 2.863-263.0 | The power nozzle set contains a power nozzle incl. extension piece. Perfect for effortless, eco-friendly cleaning in hard-to-reach areas, e.g. corners and crevices.                                                        |   |
| Textile care nozzle                 | 6           | 2.863-233.0 | Textile care nozzle for freshening up and smoothing clothes and textiles, as well as the effective elimination of odours. With integrated lint remover.                                                                     |   |
| Sets of brushes                     |             |             |                                                                                                                                                                                                                             |   |
| Crevice brush set                   | 7           | 2.863-324.0 | Effortless and efficient crevice cleaning, all without chemicals: The practical crevice brush set comprises four black sets of crevice bristles and is perfect for cleaning tile joints.                                    |   |
| Round brush set                     | 8           | 2.863-264.0 | Practical round brush set with two black and two yellow brushes – perfect for use in different areas.                                                                                                                       |   |
| Round brush kit with brass bristles | 9           | 2.863-061.0 | Round brush set with brass bristles for removing stubborn and ingrained dirt. Ideal for sensitive surfaces.                                                                                                                 |   |
| Big round brush                     | 10          | 2.863-022.0 | Use the large round brush to clean large areas in less time.                                                                                                                                                                |   |
| Steam turbo brush                   | 11          | 2.863-159.0 | No more tedious scrubbing! The steam turbo brush stands for effortless cleaning in half the time. It makes your work noticeably easier, especially when cleaning crevices, joints and corners.                              |   |
| Cloth kit                           | ,           |             |                                                                                                                                                                                                                             |   |
| Universal floor cloth set EasyFix   | 12          | 2.863-339.0 | The universal floor cleaning cloths made of high-quality fine fibre are ideal for removing stubborn dirt with the steam cleaner. Thanks to the hook-and-loop system there is no contact with dirt when replacing the cloth. |   |
| Sensitiv floor cloth set EasyFix    | 13          | 2.863-340.0 | The Sensitive EasyFix floor cleaning cloth set with its two high-quality, soft floor cleaning cloths is perfect for gently cleaning sensitive, sealed floors.                                                               |   |
| Allrounder floor cloth set EasyFix  | 14          | 2.863-341.0 | The All-rounder EasyFix floor cleaning cloth set – perfect for any dirt and for any floor, from sensitive, sealed floors to stubborn dirt on tiles.                                                                         |   |