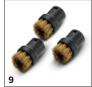

## ACCESSORIES FOR SC 2 EASYFIX 1.512-604.0

|                                     |             |             |                                                                                                                                                                                                                             | T |
|-------------------------------------|-------------|-------------|-----------------------------------------------------------------------------------------------------------------------------------------------------------------------------------------------------------------------------|---|
|                                     |             |             |                                                                                                                                                                                                                             |   |
|                                     |             | Order no.   | Description                                                                                                                                                                                                                 |   |
| STEAM CLEANER / STEAM VACUUM CLEAN  | IER / IRONI | NG STATION  |                                                                                                                                                                                                                             |   |
| Nozzles                             |             |             |                                                                                                                                                                                                                             |   |
| EasyFix floor nozzle set            | 1           | 2.863-337.0 | With its convenient hook-and-loop system and compatible universal floor cleaning cloth, you can change the cloth on the EasyFix floor nozzle set for steam cleaners without having to come into contact with dirt.          | • |
| Hand nozzle                         | 2           | 2.884-280.0 | Hand tool with additional brushes for cleaning small areas such as shower cubicles, wall tiles, etc. Suitable for use with or without cover.                                                                                | - |
| Carpet glider                       | 3           | 2.863-269.0 | Also ensures fresh carpet fibres: The carpet glider for easy attachment to the floor nozzle EasyFix. Ideal for steam cleaning carpets.                                                                                      |   |
| Window nozzle                       | 4           | 2.863-025.0 | Window nozzle for very easy and deep cleaning of glass, windows or mirrors with the steam cleaner.                                                                                                                          |   |
| Power nozzle set                    | 5           | 2.863-263.0 | The power nozzle set contains a power nozzle incl. extension piece. Perfect for effortless, eco-friendly cleaning in hard-to-reach areas, e.g. corners and crevices.                                                        |   |
| Textile care nozzle                 | 6           | 2.863-233.0 | Textile care nozzle for freshening up and smoothing clothes and textiles, as well as the effective elimination of odours. With integrated lint remover.                                                                     |   |
| Sets of brushes                     |             |             |                                                                                                                                                                                                                             |   |
| Crevice brush set                   | 7           | 2.863-324.0 | Effortless and efficient crevice cleaning, all without chemicals: The practical crevice brush set comprises four black sets of crevice bristles and is perfect for cleaning tile joints.                                    |   |
| Round brush set                     | 8           | 2.863-264.0 | Practical round brush set with two black and two yellow brushes – perfect for use in different areas.                                                                                                                       |   |
| Round brush kit with brass bristles | 9           | 2.863-061.0 | Round brush set with brass bristles for removing stubborn and ingrained dirt. Ideal for sensitive surfaces.                                                                                                                 |   |
| Big round brush                     | 10          | 2.863-022.0 | Use the large round brush to clean large areas in less time.                                                                                                                                                                |   |
| Steam turbo brush                   | 11          | 2.863-159.0 | No more tedious scrubbing! The steam turbo brush stands for effortless cleaning in half the time. It makes your work noticeably easier, especially when cleaning crevices, joints and corners.                              |   |
| Cloth kit                           | ,           |             |                                                                                                                                                                                                                             |   |
| Universal floor cloth set EasyFix   | 12          | 2.863-339.0 | The universal floor cleaning cloths made of high-quality fine fibre are ideal for removing stubborn dirt with the steam cleaner. Thanks to the hook-and-loop system there is no contact with dirt when replacing the cloth. |   |
| Sensitiv floor cloth set EasyFix    | 13          | 2.863-340.0 | The Sensitive EasyFix floor cleaning cloth set with its two high-quality, soft floor cleaning cloths is perfect for gently cleaning sensitive, sealed floors.                                                               |   |
| Allrounder floor cloth set EasyFix  | 14          | 2.863-341.0 | The All-rounder EasyFix floor cleaning cloth set – perfect for any dirt and for any floor, from sensitive, sealed floors to stubborn dirt on tiles.                                                                         |   |