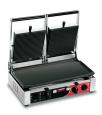

Long life cast iron plates, which ensure hygiene, acid and salt proofness and resi-stance to oxidation.

- Ribbed, smooth or mixed ribbed/smooth cast iron or smooth stainless steel surfaces available;
- stainless steel construction;
- cast iron plates with ceramic coating treatment:

highest sturdiness and life time

perfect thermal conductivity very easy to clean

- self balancing adjustable upper plates;
- shock-proof coated heating elements, adherent to the plates for a perfect thermal conductivity;
  - two adjustable thermostats up to 300° C, which enable to use the plates separately;
- heavy-duty machine;
- mechanical timer available.

PD I Timer PD R Timer

PD XX Timer