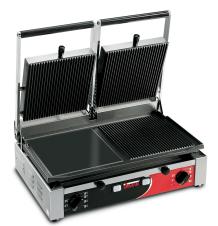

Long life cast iron plates, which ensure hygiene, acid and salt proofness and resi-stance to oxidation.

- Ribbed, smooth or mixed ribbed/smooth cast iron or smooth stainless steel surfaces available;
- stainless steel construction;
- cast iron plates with ceramic coating treatment:

highest sturdiness and life time

perfect thermal conductivity very easy to clean

- self balancing adjustable upper plates;
- shock-proof coated heating elements, adherent to the plates for a perfect thermal conductivity;
  - two adjustable thermostats up to 300° C, which enable to use the plates separately;
- heavy-duty machine;
- mechanical timer available.

PD I Timer PD R Timer

PD XX Timer