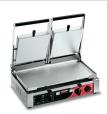

Long life cast iron plates, which ensure hygiene, acid and salt proofness and resi-stance to oxidation.

- Ribbed, smooth or mixed ribbed/smooth cast iron or smooth stainless steel surfaces available;
- stainless steel construction;
- cast iron plates with ceramic coating treatment:

highest sturdiness and life time

perfect thermal conductivity very easy to clean

- self balancing adjustable upper plates;
- shock-proof coated heating elements, adherent to the plates for a perfect thermal conductivity;
  - two adjustable thermostats up to 300° C, which enable to use the plates separately;
- heavy-duty machine;
- mechanical timer available.

PD I Timer PD R Timer

PD XX Timer