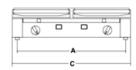

## Technical data

| Model          | PD M/L/R/X       |
|----------------|------------------|
| Power          | Watt 3000        |
| Power source   | 230V/50-60Hz F+N |
| Useful surface | mm 500x255       |
| A              | mm 475           |
| В              | mm 275           |
| С              | mm 515           |
| D              | mm 435           |
| E<br>F         | mm 235           |
| F              | mm 500           |
| Net weight     | Kg 28            |
| Shipping       | mm 560x430x270   |
| Gross weight   | Kg 30            |
| HS-CODE        | 85166070         |