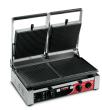

Long life cast iron plates, which ensure hygiene, acid and salt proofness and resi-stance to oxidation.

- Ribbed, smooth or mixed ribbed/smooth cast iron or smooth stainless steel surfaces available;
- stainless steel construction;
- cast iron plates with ceramic coating treatment:

highest sturdiness and life time

perfect thermal conductivity very easy to clean

- self balancing adjustable upper plates;
- shock-proof coated heating elements, adherent to the plates for a perfect thermal conductivity;
  - two adjustable thermostats up to 300° C, which enable to use the plates separately;
- heavy-duty machine;
- mechanical timer available.

PD I Timer PD R Timer

PD XX Timer