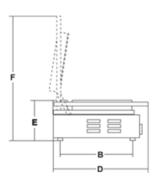

## Technical data

| Model          | PD M/L/R/X       |
|----------------|------------------|
| Power          | Watt 3000        |
| Power source   | 230V/50-60Hz F+N |
| Useful surface | mm 500x255       |
| A              | mm 475           |
| В              | mm 275           |
| С              | mm 515           |
| D              | mm 435           |
| E<br>F         | mm 235           |
| F              | mm 500           |
| Net weight     | Kg 28            |
| Shipping       | mm 560x430x270   |
| Gross weight   | Kg 30            |
| HS-CODE        | 85166070         |