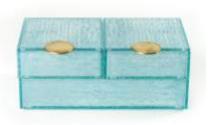

Stay Safe. Stay Healthy Anna and Vasily

Bento Dinner Plates

A dinner set
in the form of a bento box

Four Basics

Covered Dinner Plates

Super-Hygienic Material

Versatility in Hotel Operations

Needed Now - Used Forever

#### Small Pair

Small Square Plate with Cover

Dimensions: 11x11cm/4.3x4.3in Height: 6.5cm/2.6in Capacity: 550ml/18.6oz Code: S5-S6-03

Small Rectangular Plate with Cover

Dimensions: 22x11cm/8.7x4.3in Height: 5.5cm/2.2in Capacity: 945ml/32oz Code: S5-S6-04