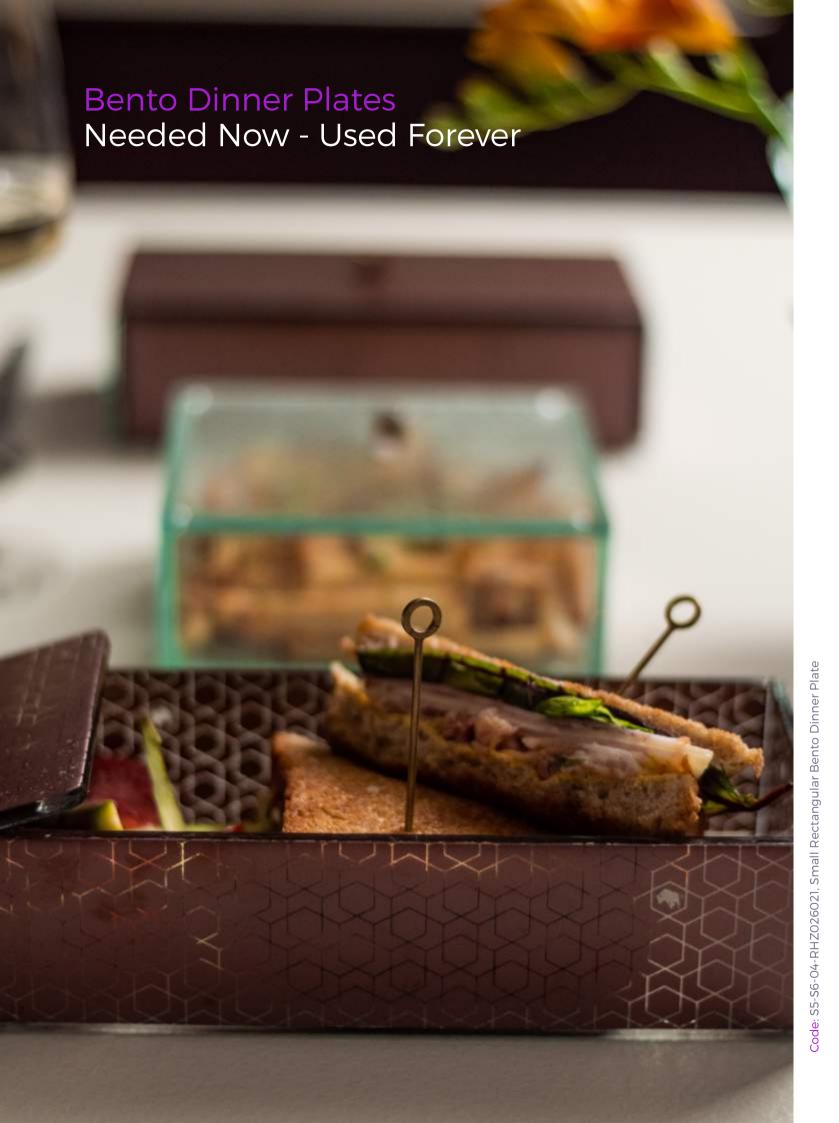

Stay Safe. Stay Healthy Anna and Vasily

Bento Dinner Plates

A dinner set
in the form of a bento box

Four Basics

Covered Dinner Plates

Super-Hygienic Material

Versatility in Hotel Operations

Needed Now - Used Forever

## Meal Guarded... Meal Enjoyed...

Just like the West taught the East how to serve food on a round open plate, the East can teach the West how to serve food in a box.

As opposed to the open dinner plate, the Bento Dinner Plate is a container that guards food and provides protection from infected air droplets that might linger in corridors and elevators.

It provides the sense of safety and peace of mind that post Covid restaurant guests do value without compromising the sense of luxury and extraordinariness, without disappointing them, without asking them to lower their expectations. It's about a "Stay Safe Look" not a "Hospital Look".