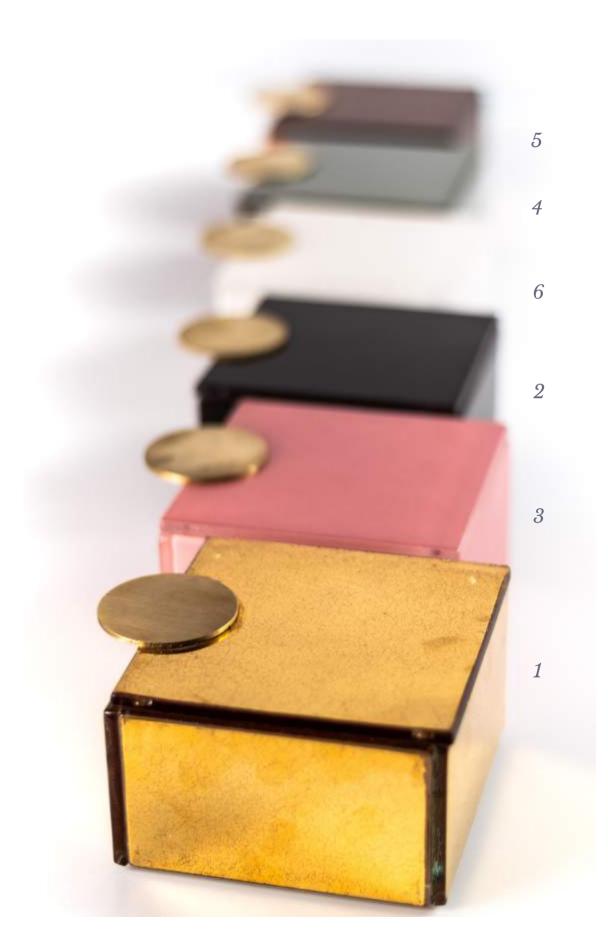

#### 7 Colors to Mix & Match

- 1. Precious Liquid Gold
- 2. Liquorise Black (with Chinese Red inner side)
- 3. Metallic Dark Salmon Pink (with white inner side)
- 4. Metallic Artichocke Gray (with dusty gold inner side)
- 5. Metallic Tobacco Brown (with gold Art Deco Pattern)
- 6. White with gold Art Deco Pattern
- 7. Black with gold Art Deco Pattern