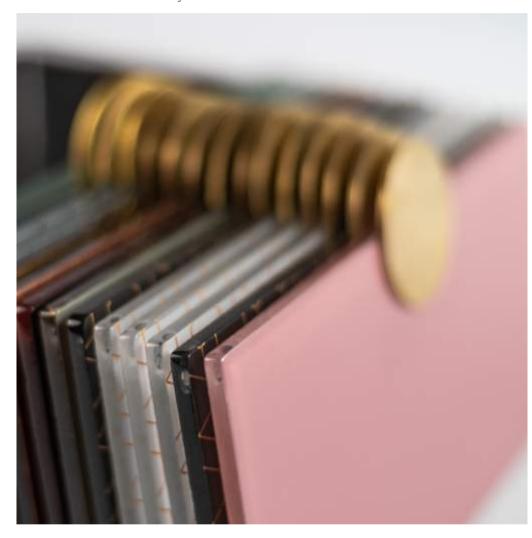

#### 7 Colors to Mix & Match

- 1. Precious Liquid Gold
- 2. Liquorise Black (with Chinese Red inner side)
- 3. Metallic Dark Salmon Pink (with white inner side)
- 4. Metallic Artichocke Gray (with dusty gold inner side)
- 5. Metallic Tobacco Brown (with gold Art Deco Pattern)
- 6. White with gold Art Deco Pattern
- 7. Black with gold Art Deco Pattern

Coming Soon Transparent Clear Glass White Crackling Pattern Light Niagra Blue Crackled Pattern

Covers, with solid brass handle