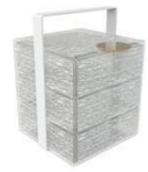

#### Bento Dinner Plate Baskets to serve in multiple tiers

Use the basket available to serve a complete course in tiers. In the basket you can also mix and match different bento boxes. Baskets are available in 3 sizes: One for the small rectangular pair, one for the large square bento plate and one for the large pair. Metal coating is specified for use outdoors, under harsh weather conditions and withstands salt atmospheric corrosion. Metal baskets come in a variety of colors matching the color of the bento plates. This is a unique solution for room service presentation or small catering events.

Bento Basket for S5-S6-04, small rectangular Bento dinner plates (mix and match)

## Bento Baskets. A Joy To Use!

A memorable experience for the guest! A reason to come back.
An environmentally sustainable solution, relevant to the Covid situation but an asset for long term A solution for in-room dining, coffee breaks, bar food and more...