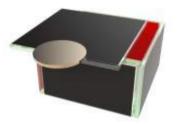

Small Square Plate / Soup Bowl 11x11cm / 4.3x4.3in, Height: 6,5cm / 2.5in, Capacity: 550ml / 19oz

The small square plate is perfect to serve soups, side dishes such as market vegetables, side green salad, mashed potatoes and classic french fries. Due to its depth, you can present a bread bun to accompany a salad or a soup. The small square plate is also ideal for serving desserts such as brownies, cookies, selection of ice cream or seasonal fruits. You can stack two square bentos next to each other on top of the rectangular one. In this way, you can present stir fried vegetables in the large one and have the rice and salad in the small square ones. For the bar lounge, it is great for snacks.



S5-S6-03-SS4220370





S5-S6-03-RHZ422021



S5-S6-03-CR422



S5-S6-03-SR422 S5-S6-03-SR21



S5-S6-03-SS02910450

S5-S6-03-RHZ43021

S5-S6-03-CR123

S5-S6-03-SS3843



S5-S6-03-DMZ026021



S5-S6-03-X40



#### Small Rectangular Plate 22x11cm / 8.7x4.3in, Height: 5,5cm / 2.7in, Capacity: 945ml / 32oz

The perfect size for a pasta portion, small club sandwich, veggie wraps or Pad Thai. Serve cavatelli or spaghetti and enclose the meal in a protected box that will be delivered to your guest "touchless". Your guests will for sure appreciate the innovation! The small rectangular bento dinner plate is ideal for breakfast served in the room: Tier two boxes (one with pancakes and one with eggs with bacon). You have it: a bento box that is a joy to use and encourages an order of consumption. In bars and lounges this is the perfect large appetizer plate to serve tempura and finger food i