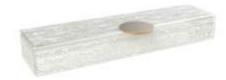

# Long Rectangle Appetizer Plate / Cutlery Case 28x7cm / 11x2.8in, Height: 4cm / 1.6in, Capacity: 480ml / 16oz

This versatile appetizer plate is great for small food bites and long appetizers such as an octopus dish, spring rolls or side greens and can be stacked on top of the large rectangular bento main course plate. This plate is also useful as a cutlery case and a dipping bowl tray. Code: SC-17-16

#### Napkin Ring | Cutlery/Chopstick Rests | Dip Bowl Set | Salt & Pepper Holder

Cutlery case is the long rectangle bento dinner plate in which a variety of accessories can be added. You can transform it into a condiment tray/dip bowl set or a cutlery case.

To create the dip bowl set, place 4 mini small dipping bowls with their individual condiment spoons.

To create a cutlery case, place the salt & pepper holder at one end together with the cutlery rests. Use the napkin ring, to envelope the silverware set, the napkin and the salt spoon. The guest can then place a fork and the knife on the table resting on the cutlery rests.