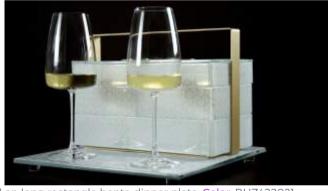

### Large Pair

Large Square Plate with Cover

Dimensions: 14x14cm/5.5x5.5in Height: 6cm/2.4in Capacity: 770ml/26oz Code: S5-S6-01

Large Rectangular Plate with Cover

Dimensions: 28x14cm/11x5.5in Height: 6cm/2.4in Capacity: 1.750ml/59.2oz Code: S5-S6-02

Long Rectangle Plate with Cover

Dimensions: 28x7cm/11x2.8in Height: 4cm/1.6in Capacity: 480ml/16oz Code: SC-17-16