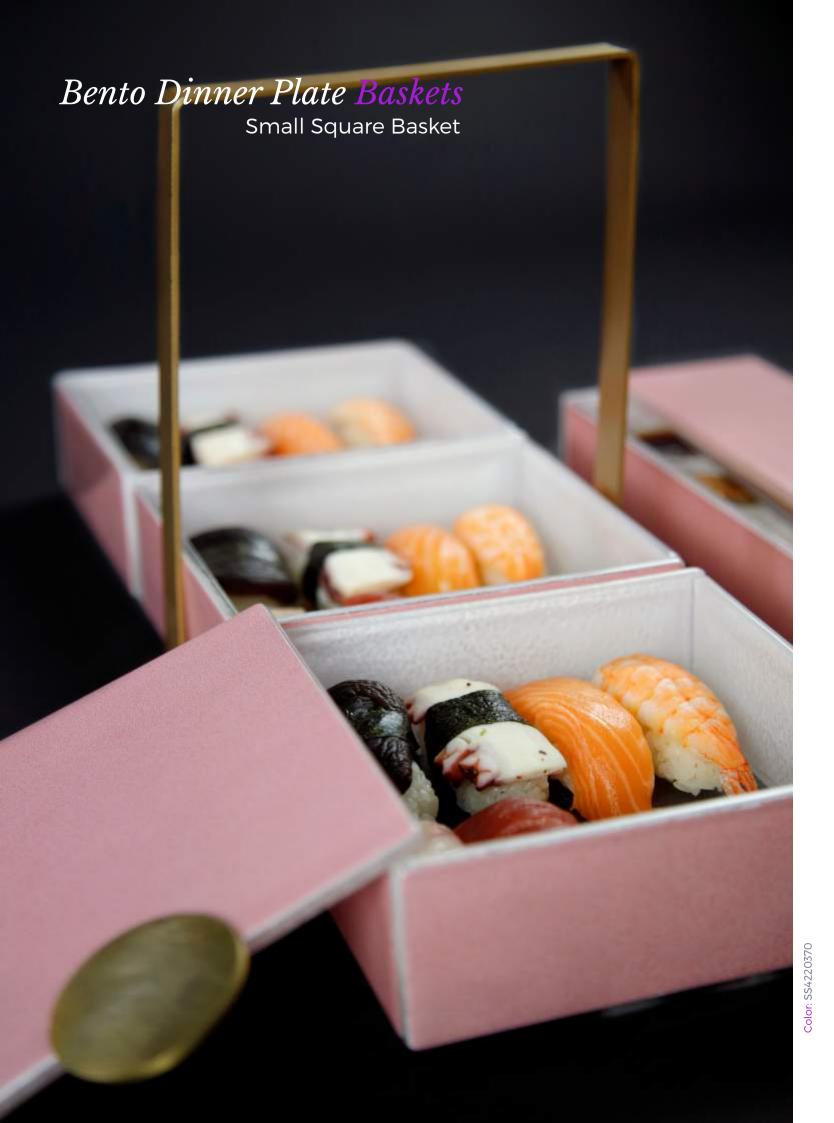

#### Bento Dinner Plate Baskets to serve in multiple tiers

Use the basket available to serve a complete course in tiers. In the basket you can also mix and match different bento boxes. Baskets are available in 3 sizes: One for the small rectangular pair, one for the large square bento plate and one for the large pair. Metal coating is specified for use outdoors, under harsh weather conditions and withstands salt atmospheric corrosion. Metal baskets come in a variety of colors matching the color of the bento plates. This is a unique solution for room service presentation or small catering events.

# Small Square Basket, 14x14cm / 5,5x5,5in, Height: 20cm / 8in Capacity: 2.310ml / 78oz, Weight: 2,3kg / 5lbs

The small square bento basket consists of three tiered large square bento dinner plates. It is the perfect way to serve light, in-room dining lunches or appetizers, as a room amenity "bowl" for cheese, sliced fruit and pastry amenities. It can also be used as a covered high tea stand for the tea lounge, for bar food and finger food in the bar, for appetizers in the restaurant, as well as for small events and meetings as a lunch bag. Code: SC-18-07