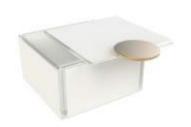

Stay Safe. Stay Healthy Anna and Vasily

Bento Dinner Plates

A dinner set
in the form of a bento box

Four Basics

Covered Dinner Plates

Super-Hygienic Material

Versatility in Hotel Operations

Needed Now - Used Forever

## Meal Guarded... Meal Enjoyed...

Just like the West taught the East how to serve food on a round open plate, the East can teach the West how to serve food in a box.

As opposed to the open dinner plate, the Bento Dinner Plate is a container that guards food and provides protection from infected air droplets that might linger in corridors and elevators.

It provides the sense of safety and peace of mind that post Covid restaurant guests do value without compromising the sense of luxury and extraordinariness, without disappointing them, without asking them to lower their expectations. It's about a "Stay Safe Look" not a "Hospital Look".