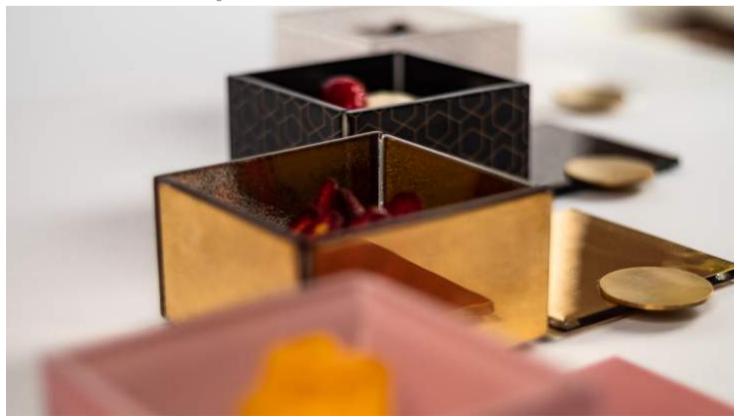

Code: S5-S6-04-SS3843, Small Rectangular Bento Dinner Plate, red inner side - black outer side

#### 7 Colors to Mix & Match

- 1. Precious Liquid Gold
- 2. Liquorise Black (with Chinese Red inner side)
- 3. Metallic Dark Salmon Pink (with white inner side)
- 4. Metallic Artichocke Gray (with dusty gold inner side)
- 5. Metallic Tobacco Brown (with gold Art Deco Pattern)
- 6. White with gold Art Deco Pattern
- 7. Black with gold Art Deco Pattern