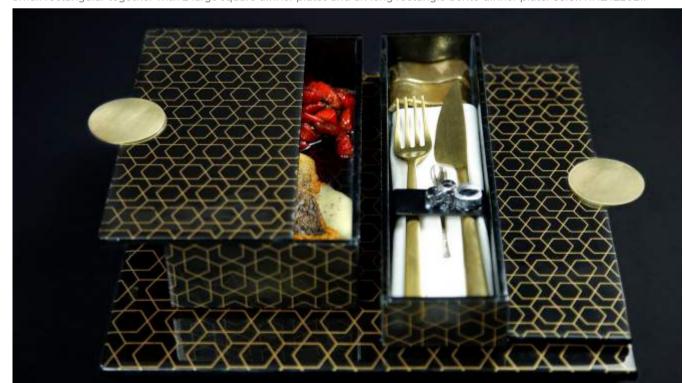

# Long Rectangle Appetizer Plate / Cutlery Case 28x7cm / 11x2.8in, Height: 4cm / 1.6in, Capacity: 480ml / 16oz

This versatile appetizer plate is great for small food bites and long appetizers such as an octopus dish, spring rolls or side greens and can be stacked on top of the large rectangular bento main course plate. This plate is also useful as a cutlery case and a dipping bowl tray. Code: SC-17-16

#### Napkin Ring | Cutlery/Chopstick Rests | Dip Bowl Set | Salt & Pepper Holder

Cutlery case is the long rectangle bento dinner plate in which a variety of accessories can be added. You can transform it into a condiment tray/dip bowl set or a cutlery case.

To create the dip bowl set, place 4 mini small dipping bowls with their individual condiment spoons.

To create a cutlery case, place the salt & pepper holder at one end together with the cutlery rests. Use the napkin ring, to envelope the silverware set, the napkin and the salt spoon. The guest can then place a fork and the knife on the table resting on the cutlery rests.