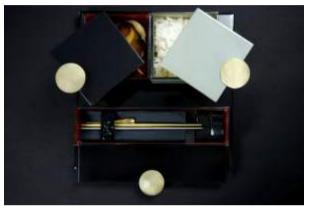

# Long Rectangle Appetizer Plate / Cutlery Case 28x7cm / 11x2.8in, Height: 4cm / 1.6in, Capacity: 480ml / 16oz

This versatile appetizer plate is great for small food bites and long appetizers such as an octopus dish, spring rolls or side greens and can be stacked on top of the large rectangular bento main course plate. This plate is also useful as a cutlery case and a dipping bowl tray. Code: SC-17-16

#### Napkin Ring | Cutlery/Chopstick Rests | Dip Bowl Set | Salt & Pepper Holder

Cutlery case is the long rectangle bento dinner plate in which a variety of accessories can be added. You can transform it into a condiment tray/dip bowl set or a cutlery case.

To create the dip bowl set, place 4 mini small dipping bowls with their individual condiment spoons.

To create a cutlery case, place the salt & pepper holder at one end together with the cutlery rests. Use the napkin ring, to envelope the silverware set, the napkin and the salt spoon. The guest can then place a fork and the knife on the table resting on the cutlery rests.