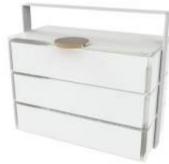

#### Bento Dinner Plate Baskets to serve in multiple tiers

Use the basket available to serve a complete course in tiers. In the basket you can also mix and match different bento boxes. Baskets are available in 3 sizes: One for the small rectangular pair, one for the large square bento plate and one for the large pair. Metal coating is specified for use outdoors, under harsh weather conditions and withstands salt atmospheric corrosion. Metal baskets come in a variety of colors matching the color of the bento plates. This is a unique solution for room service presentation or small catering events.

## Bento Baskets. A Joy To Use!

A memorable experience for the guest! A reason to come back.
An environmentally sustainable solution, relevant to the Covid situation but an asset for long term A solution for in-room dining, coffee breaks, bar food and more...

# Small Square Basket, 14x14cm / 5,5x5,5in, Height: 20cm / 8in Capacity: 2.310ml / 78oz, Weight: 2,3kg / 5lbs

The small square bento basket consists of three tiered large square bento dinner plates. It is the perfect way to serve light, in-room dining lunches or appetizers, as a room amenity "bowl" for cheese, sliced fruit and pastry amenities. It can also be used as a covered high tea stand for the tea lounge, for bar food and finger food in the bar, for appetizers in the restaurant, as well as for small events and meetings as a lunch bag. Code: SC-18-07