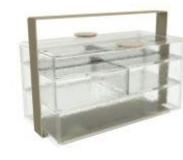

#### 7 Colors to Mix & Match

- 1. Precious Liquid Gold
- 2. Liquorise Black (with Chinese Red inner side)
- 3. Metallic Dark Salmon Pink (with white inner side)
- 4. Metallic Artichocke Gray (with dusty gold inner side)
- 5. Metallic Tobacco Brown (with gold Art Deco Pattern)
- 6. White with gold Art Deco Pattern
- 7. Black with gold Art Deco Pattern

Coming Soon Transparent Clear Glass White Crackling Pattern Light Niagra Blue Crackled Pattern

Covers, with solid brass handle