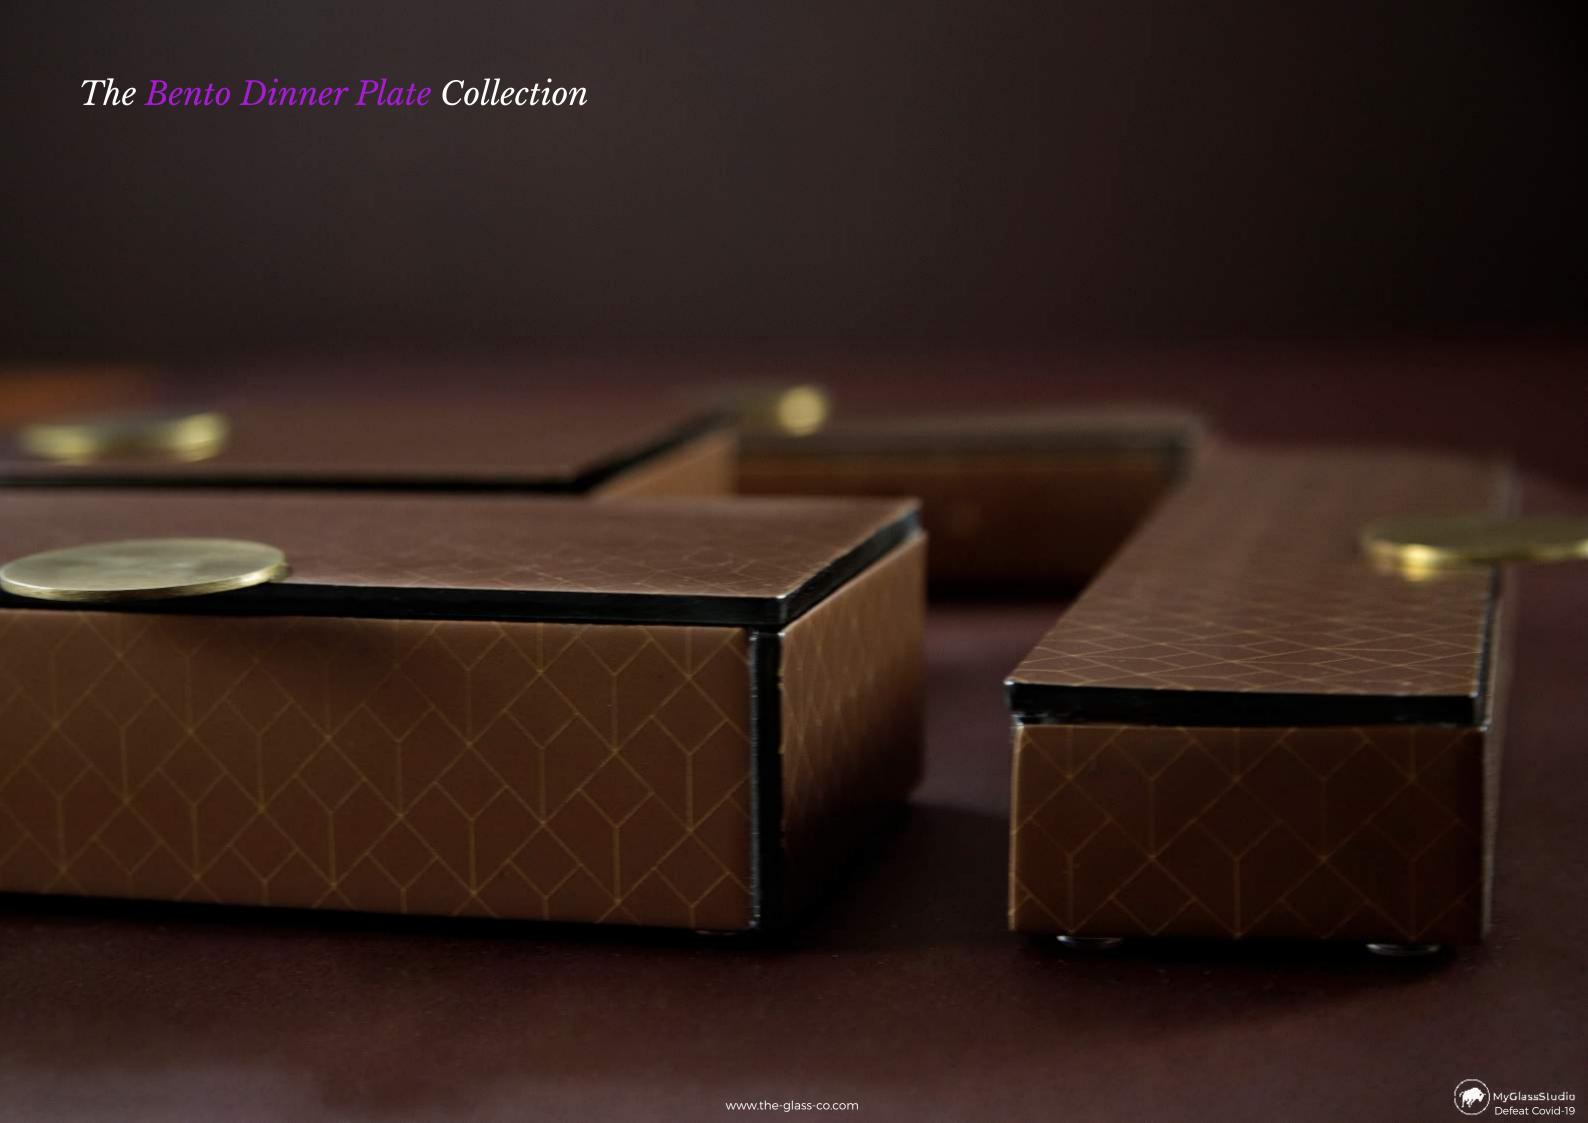

# Hygienic-Chic Glass Bento Dinner Plates

#### 7 Colors to Mix & Match

- 1. Precious Liquid Gold
- 2. Liquorise Black (with Chinese Red inner side)
- 3. Metallic Dark Salmon Pink (with white inner side)
- 4. Metallic Artichocke Gray (with dusty gold inner side)
- 5. Metallic Tobacco Brown (with gold Art Deco Pattern)
- 6. White with gold Art Deco Pattern
- 7. Black with gold Art Deco Pattern