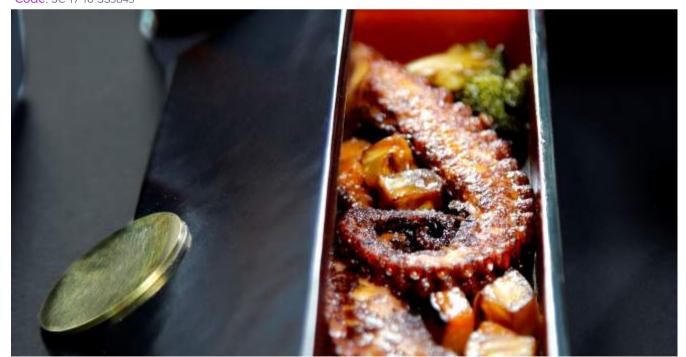

Code: S5-S6-04-SS3843, Small Rectangular Bento Dinner Plate, red inner side - black outer side

# A New Canvas for New Plating Trends

Small square plate 11x11cm Miso Soup

Small square plate 11x11cm

Miso Soup and a portion of rice

Long rectangle appetizer plate 28x7cm Octopus with baby vegetables

Small rectangular plate 22x11cm Salad with tomato and cheese

# Long Rectangle Appetizer Plate / Cutlery Case 28x7cm / 11x2.8in, Height: 4cm / 1.6in, Capacity: 480ml / 16oz

This versatile appetizer plate is great for small food bites and long appetizers such as an octopus dish, spring rolls or side greens and can be stacked on top of the large rectangular bento main course plate. This plate is also useful as a cutlery case and a dipping bowl tray. Code: SC-17-16