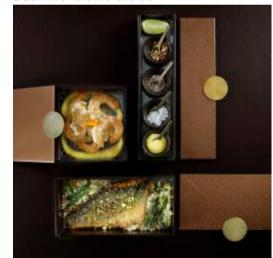

# A New Canvas for New Plating Trends

Small square plate 11x11cm Miso Soup

Small square plate 11x11cm

Miso Soup and a portion of rice

Long rectangle appetizer plate 28x7cm Octopus with baby vegetables

Small rectangular plate 22x11cm Salad with tomato and cheese

Large square plate 14x14cm Ravioli with frog legs and Einkorn risotto

Small rectangular plate 22x11cm Yogurt cake with almond marzipan

Small rectangular plate 22x11cm Salmon trout filet with strawberries

Large square plate 14x14cm Tempura Ebi

Small rectangular plate 22x11cm Spaghetti allo scoglio

Large square plate 14x14cm Nigiri set in 3 tiers

Small rectangular plate 22x11cm Sea bass fillet with rice

Large rectangular plate 28x14cm Mediterranean mussels

Small rectangular plate 22x11cm Duck liver creme brulee

Large square plate 14x14cm Appetizer shrimp with corn sauce

Small square plate 11x11cm Gazpacho