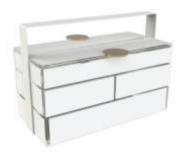

#### 7 Colors to Mix & Match

- 1. Precious Liquid Gold
- 2. Liquorise Black (with Chinese Red inner side)
- 3. Metallic Dark Salmon Pink (with white inner side)
- 4. Metallic Artichocke Gray (with dusty gold inner side)
- 5. Metallic Tobacco Brown (with gold Art Deco Pattern)
- 6. White with gold Art Deco Pattern
- 7. Black with gold Art Deco Pattern

Coming Soon Transparent Clear Glass White Crackling Pattern Light Niagra Blue Crackled Pattern

Covers, with solid brass handle