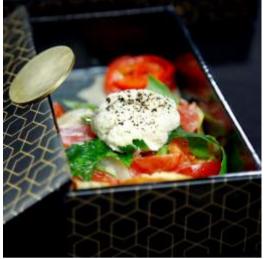

# A New Canvas for New Plating Trends

Small square plate 11x11cm Miso Soup

Small square plate 11x11cm

Miso Soup and a portion of rice

Long rectangle appetizer plate 28x7cm Octopus with baby vegetables

Small rectangular plate 22x11cm Salad with tomato and cheese

Large square plate 14x14cm Ravioli with frog legs and Einkorn risotto

Small rectangular plate 22x11cm Yogurt cake with almond marzipan

Small rectangular plate 22x11cm Salmon trout filet with strawberries