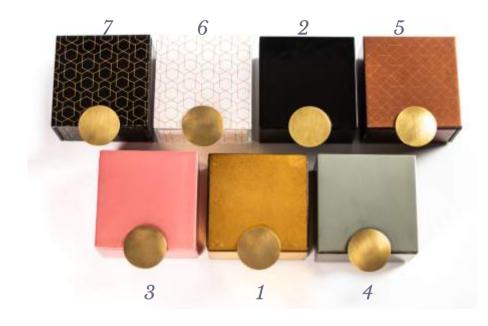

#### 7 Colors to Mix & Match

- 1. Precious Liquid Gold
- 2. Liquorise Black (with Chinese Red inner side)
- 3. Metallic Dark Salmon Pink (with white inner side)
- 4. Metallic Artichocke Gray (with dusty gold inner side)
- 5. Metallic Tobacco Brown (with gold Art Deco Pattern)
- 6. White with gold Art Deco Pattern
- 7. Black with gold Art Deco Pattern