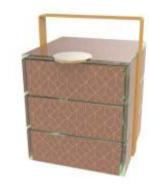

#### Bento Dinner Plate Baskets to serve in multiple tiers

Use the basket available to serve a complete course in tiers. In the basket you can also mix and match different bento boxes. Baskets are available in 3 sizes: One for the small rectangular pair, one for the large square bento plate and one for the large pair. Metal coating is specified for use outdoors, under harsh weather conditions and withstands salt atmospheric corrosion. Metal baskets come in a variety of colors matching the color of the bento plates. This is a unique solution for room service presentation or small catering events.

Bento Basket for S5-S6-04, small rectangular Bento dinner plates (mix and match)

## Bento Baskets. A Joy To Use!

A memorable experience for the guest! A reason to come back.
An environmentally sustainable solution, relevant to the Covid situation but an asset for long term A solution for in-room dining, coffee breaks, bar food and more...