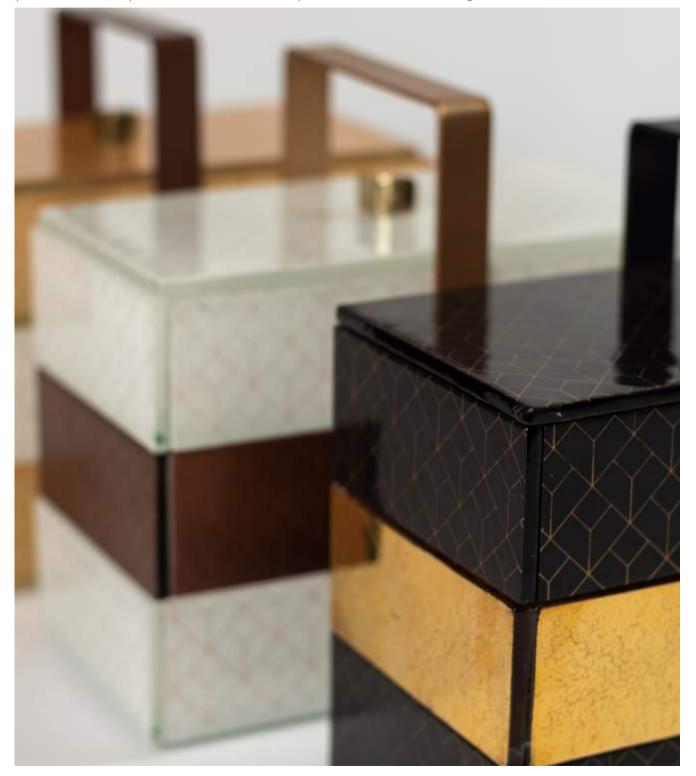

#### 7 Colors to Mix & Match

- 1. Precious Liquid Gold
- 2. Liquorise Black (with Chinese Red inner side)
- 3. Metallic Dark Salmon Pink (with white inner side)
- 4. Metallic Artichocke Gray (with dusty gold inner side)
- 5. Metallic Tobacco Brown (with gold Art Deco Pattern)
- 6. White with gold Art Deco Pattern
- 7. Black with gold Art Deco Pattern

Coming Soon Transparent Clear Glass White Crackling Pattern Light Niagra Blue Crackled Pattern

Covers, with solid brass handle