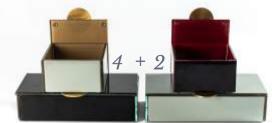

Code: S5-S6-04-SS3843, Small Rectangular Bento Dinner Plate, red inner side - black outer side

#### 7 Colors to Mix & Match

- 1. Precious Liquid Gold
- 2. Liquorise Black (with Chinese Red inner side)
- 3. Metallic Dark Salmon Pink (with white inner side)
- 4. Metallic Artichocke Gray (with dusty gold inner side)
- 5. Metallic Tobacco Brown (with gold Art Deco Pattern)
- 6. White with gold Art Deco Pattern
- 7. Black with gold Art Deco Pattern