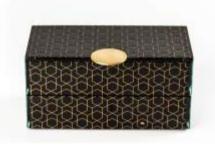

#### 7 Colors to Mix & Match

- 1. Precious Liquid Gold
- 2. Liquorise Black (with Chinese Red inner side)
- 3. Metallic Dark Salmon Pink (with white inner side)
- 4. Metallic Artichocke Gray (with dusty gold inner side)
- 5. Metallic Tobacco Brown (with gold Art Deco Pattern)
- 6. White with gold Art Deco Pattern
- 7. Black with gold Art Deco Pattern