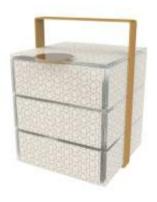

#### Bento Dinner Plate Baskets to serve in multiple tiers

Use the basket available to serve a complete course in tiers. In the basket you can also mix and match different bento boxes. Baskets are available in 3 sizes: One for the small rectangular pair, one for the large square bento plate and one for the large pair. Metal coating is specified for use outdoors, under harsh weather conditions and withstands salt atmospheric corrosion. Metal baskets come in a variety of colors matching the color of the bento plates. This is a unique solution for room service presentation or small catering events.

Bento Basket for S5-S6-04, small rectangular Bento dinner plates (mix and match)

## Bento Baskets. A Joy To Use!

A memorable experience for the guest! A reason to come back.
An environmentally sustainable solution, relevant to the Covid situation but an asset for long term A solution for in-room dining, coffee breaks, bar food and more...