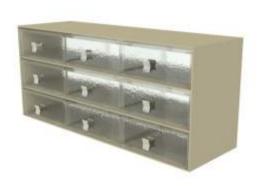

#### 9 Part Bento Dinner Plate Server

#### 9 Part Grab&Go Bento Server for Executive Lounges Dimensions: 43.5x14cm / 17.1x5.5inch, height: 19.5cm / 7.7inch, Code: F2-16-06

Buffet Grab&Go bento server with 9 bento lunch box drawers with handles and covers for individual portions for the post-covid world. Two or more bento servers can be stacked one on top of the other. Bento server can be refilled from the back (both sides are open) and guests can retrieve from the front. Bento servers can be placed back to back and guests can retrieve from both sides. A good solution for executive lounges, coffee breaks and small events.