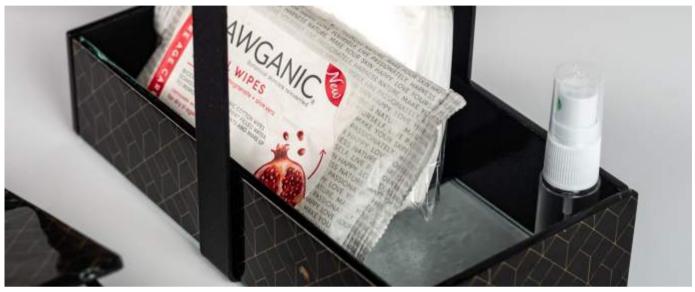

#### **Tabletop Sanitizing Caddies**

# Wipes and Sanitizers Tabletop Caddy Dimensions: 22x11cm/8.7x4.3, height: 20.5cm/8inch, Capacity: 945ml/32oz

Square Covid-19 Safety Kit with Cover
Dimensions: 14x14cm/5.5x5.5, height: 6.8cm/2.6inch, Capacity: 770ml/26oz