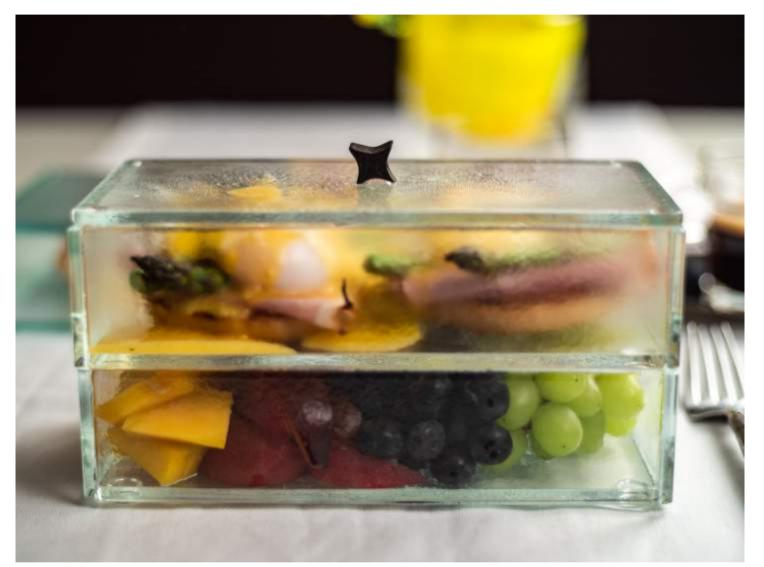

## In-Room Fine Dining

IRD is our Chance to Re-build Trust. Do it Fine! Have us Travel Again.

In contrast to disposable delivery packaging made of plastic or cardboard, the Bento Dinner Plate infuses "Fine Dining" into "In-Room Dining". It will not disappoint guests who expect both Luxury and Safety, but get only Safety.

Compared to traditional room service metal covers which are associated with "old style" hospitality service, the Bento Dinner Plate is etiquette in 5-star quality infused with modern sensitivity. A truly modern "service under the bell" experience..

Since IRD will be the main F&B revenue driver of the hotels in the near future, a WOW experience is absolutely essential.

A Foodstagrammable "lunch box" presentation of In-Room Dining will surprise post-Covid age "Explorers". They will "See and Feel Safety". They will post it on Social. They will encourage others and will help boost travel.

The Bento Dinner Plate: A new canvas for new plating trends. A new vision of the covered dinner plate.

Knock & Drop Room Service Delivery the Luxe Way