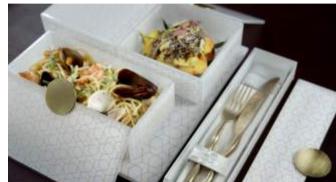

## Meal Guarded... Meal Enjoyed...

Just like the West taught the East how to serve food on a round open plate, the East can teach the West how to serve food in a box.

As opposed to the open dinner plate, the Bento Dinner Plate is a container that guards food and provides protection from infected air droplets that might linger in corridors and elevators.

It provides the sense of safety and peace of mind that post Covid restaurant guests do value without compromising the sense of luxury and extraordinariness, without disappointing them, without asking them to lower their expectations. It's about a "Stay Safe Look" not a "Hospital Look".

Delight your "first guests" through the sense of Safety and Creativity. They, in turn, will encourage those that are more Covid - anxious to return back to restaurants faster.