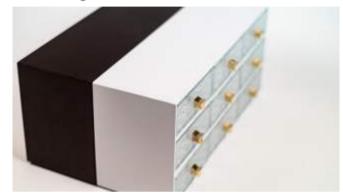

# Hygienic-Chic Glass Bento Dinner Plates

## In Food Service, the Perception of Safety, begins with the Material

Glass is absolutely non-porous. Its is no only easily sanitized, but it is also perceived by guests as "clean". In general, it is the most hygienic material that can be used in food service. Materials with porous surfaces (such as wood, slate or unglazed ceramics), are hard or next to impossible to disinfect. MyGlassStudio bento dinner plates are also Chlorine Bleach resistant (EPA approved disinfectant) and it wont decolorize our glazes as it happens in low fired glazes.