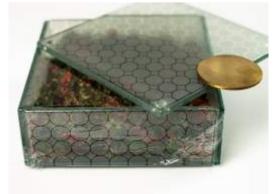

Code: S5-S6-04-SS3843, Small Rectangular Bento Dinner Plate, red inner side - black outer side

# Hygienic-Chic Glass Bento Dinner Plates