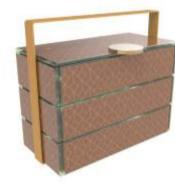

#### Bento Dinner Plate Baskets to serve in multiple tiers

Use the basket available to serve a complete course in tiers. In the basket you can also mix and match different bento boxes. Baskets are available in 3 sizes: One for the small rectangular pair, one for the large square bento plate and one for the large pair. Metal coating is specified for use outdoors, under harsh weather conditions and withstands salt atmospheric corrosion. Metal baskets come in a variety of colors matching the color of the bento plates. This is a unique solution for room service presentation or small catering events.

# Large Bento Basket, 28x14cm / 11x5,5in, Height: 20cm / 8in, Capacity: 4.250ml / 144oz, Weight: 4.4kg / 9.7lbs

The large bento basket is comprised of one large rectangular bento dinner plate, 2 large square plates and 2 long rectangle plates. This "picnic" basket is great for food delivery in In-room dining as well as for delivery with buggies in resort villas and fits in hot boxes. Basket holds the large dinner plate where you can have the main course such as steak. In the large square plates you can have the appetizer, salad or dessert or the side dishes of the main course, such as chips and or you can use it as a bread basket. The long rectangle plates can be used: the first as a condiment tray (by adding the square condiment bowls) and the second as the cutlery case (optionally, along with napkin holder, salt and pepper holder and cutlery rest). In this way you have a complete meal delivered to the room. The basket can be placed outside the room on a folding butler tray and work as a "knock and drop" delivery.