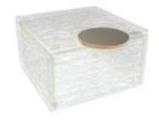

## In Food Service, the Perception of Safety, begins with the Material

Glass is absolutely non-porous. Its is no only easily sanitized, but it is also perceived by guests as "clean". In general, it is the most hygienic material that can be used in food service. Materials with porous surfaces (such as wood, slate or unglazed ceramics), are hard or next to impossible to disinfect. MyGlassStudio bento dinner plates are also Chlorine Bleach resistant (EPA approved disinfectant) and it wont decolorize our glazes as it happens in low fired glazes.

Rough Ceramics such as earthenware or stoneware, have uneven and porous surfaces which are hard to deep clean and sanitize, especially unglazed or matte glazed ceramics.

Melamine, is not resistant to Chlorine Bleach disinfectants.
Lacquerware and wood are impossible to dishwash and are not resistant to Chlorine Bleach. Wood is also extremely porous.
Plastic or acrylic lunch boxes (such as Tupperware) are hygienic but plastic can hardly give a sense of luxury and elegance.
Porcelain, when chipped, it reveals the rough, unglazed clay body. Although inappropriate, it was common practice to use chipped dishes in food service. In the post-Covid world however, serving with chipped porcelain will be considered "Unsafe" by guests.
Shrink Wrap is good to protect food in room service... but not our Oceans.