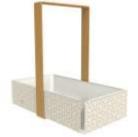

#### Bento Dinner Plate Baskets to serve in multiple tiers

Use the basket available to serve a complete course in tiers. In the basket you can also mix and match different bento boxes. Baskets are available in 3 sizes: One for the small rectangular pair, one for the large square bento plate and one for the large pair. Metal coating is specified for use outdoors, under harsh weather conditions and withstands salt atmospheric corrosion. Metal baskets come in a variety of colors matching the color of the bento plates. This is a unique solution for room service presentation or small catering events.

Bento Basket for S5-S6-04, small rectangular Bento dinner plates (mix and match)

## Bento Baskets. A Joy To Use!

A memorable experience for the guest! A reason to come back.
An environmentally sustainable solution, relevant to the Covid situation but an asset for long term A solution for in-room dining, coffee breaks, bar food and more...