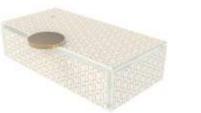

#### 7 Colors to Mix & Match

- 1. Precious Liquid Gold
- 2. Liquorise Black (with Chinese Red inner side)
- 3. Metallic Dark Salmon Pink (with white inner side)
- 4. Metallic Artichocke Gray (with dusty gold inner side)
- 5. Metallic Tobacco Brown (with gold Art Deco Pattern)
- 6. White with gold Art Deco Pattern
- 7. Black with gold Art Deco Pattern

Coming Soon Transparent Clear Glass White Crackling Pattern Light Niagra Blue Crackled Pattern

Covers, with solid brass handle