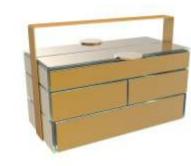

#### 7 Colors to Mix & Match

- 1. Precious Liquid Gold
- 2. Liquorise Black (with Chinese Red inner side)
- 3. Metallic Dark Salmon Pink (with white inner side)
- 4. Metallic Artichocke Gray (with dusty gold inner side)
- 5. Metallic Tobacco Brown (with gold Art Deco Pattern)
- 6. White with gold Art Deco Pattern
- 7. Black with gold Art Deco Pattern

Coming Soon Transparent Clear Glass White Crackling Pattern Light Niagra Blue Crackled Pattern

Covers, with solid brass handle