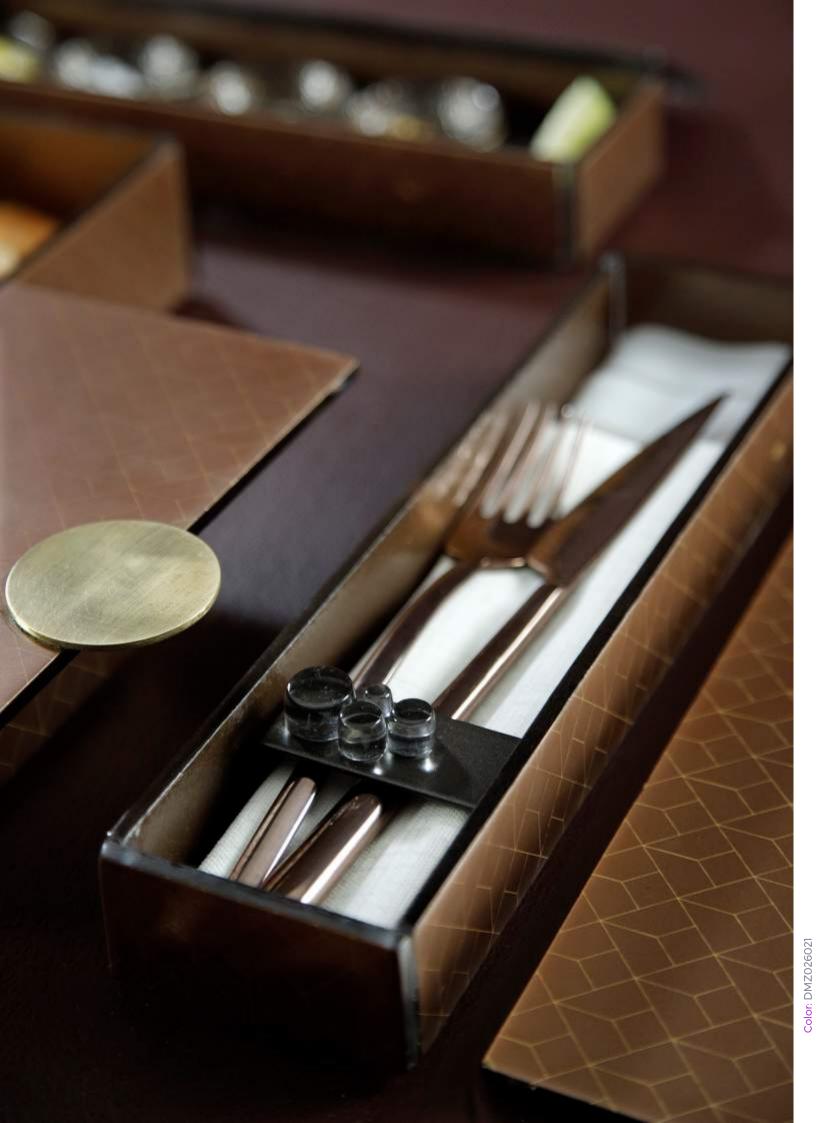

#### Napkin Ring | Cutlery/Chopstick Rests | Dip Bowl Set | Salt & Pepper Holder

Cutlery case is the long rectangle bento dinner plate in which a variety of accessories can be added. You can transform it into a condiment tray/dip bowl set or a cutlery case.

To create the dip bowl set, place 4 mini small dipping bowls with their individual condiment spoons.

To create a cutlery case, place the salt & pepper holder at one end together with the cutlery rests. Use the napkin ring, to envelope the silverware set, the napkin and the salt spoon. The guest can then place a fork and the knife on the table resting on the cutlery rests.

#### Napkin Ring 6x2,5cm / 2,4x1in, Height: 3.1cm / 1.2in

A napkin ring with 2 round handmade glass beads and metal ring. Envelope napkin, cutlery set or chopsticks as well as the salt tasting spoon and offer them together inside the cutlery case. Code: SC-00-10

#### Cutlery / Chopstick Rests 6x2,6cm / 2,4x1in, Height: 1 cm/0.4in

A chopstick or cutlery rest for fine dining table setting. It can be placed inside the cutlery case along with the napkin ring, cutlery set and napkin. Guests can place them on the table on their own together with flatware.