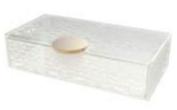

Coming Soon Transparent Clear Glass White Crackling Pattern Light Niagra Blue Crackled Pattern

Covers, with solid brass handle