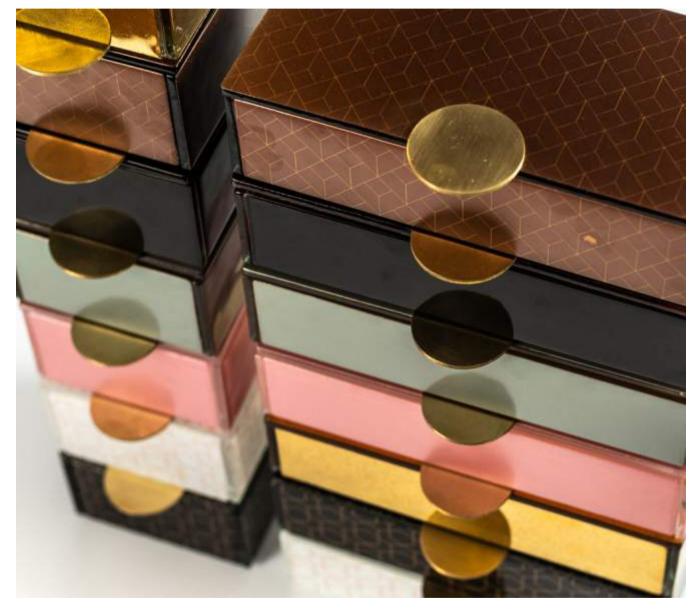

#### 7 Colors to Mix & Match

- 1. Precious Liquid Gold
- 2. Liquorise Black (with Chinese Red inner side)
- 3. Metallic Dark Salmon Pink (with white inner side)
- 4. Metallic Artichocke Gray (with dusty gold inner side)
- 5. Metallic Tobacco Brown (with gold Art Deco Pattern)
- 6. White with gold Art Deco Pattern
- 7. Black with gold Art Deco Pattern

## Tier Display - Multiple Stacking Options

#### Small Pair

2 Tiers 2 Rectangular 1 Rectangular cover

2 Tiers
1 Rectangular
2 Square
1 Rectangular cover

3 Tiers 3 Rectangular 1 Rectangular cover

3 Tiers
2 Rectangular
2 Square
2 Square covers

2 Tiers 1 Rectangular 2 Square 2 Square covers

3 Tiers
2 Rectangular
2 Square
1 Rectangular cover

#### Large Pair

2 Tiers 2 Rectangular 1 Rectangular cover

2 Tiers
1 Rectangular
2 Square
1 Rectangular cover

2 Tiers 1 Rectangular 2 Square 2 Square covers