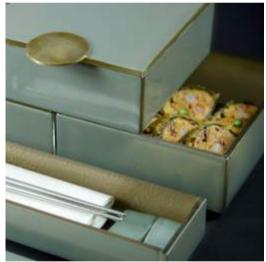

## Tier Display - Multiple Stacking Options

#### Small Pair

2 Tiers 2 Rectangular 1 Rectangular cover

2 Tiers
1 Rectangular
2 Square
1 Rectangular cover

3 Tiers 3 Rectangular 1 Rectangular cover

3 Tiers
2 Rectangular
2 Square
2 Square covers

2 Tiers 1 Rectangular 2 Square 2 Square covers

3 Tiers
2 Rectangular
2 Square
1 Rectangular cover