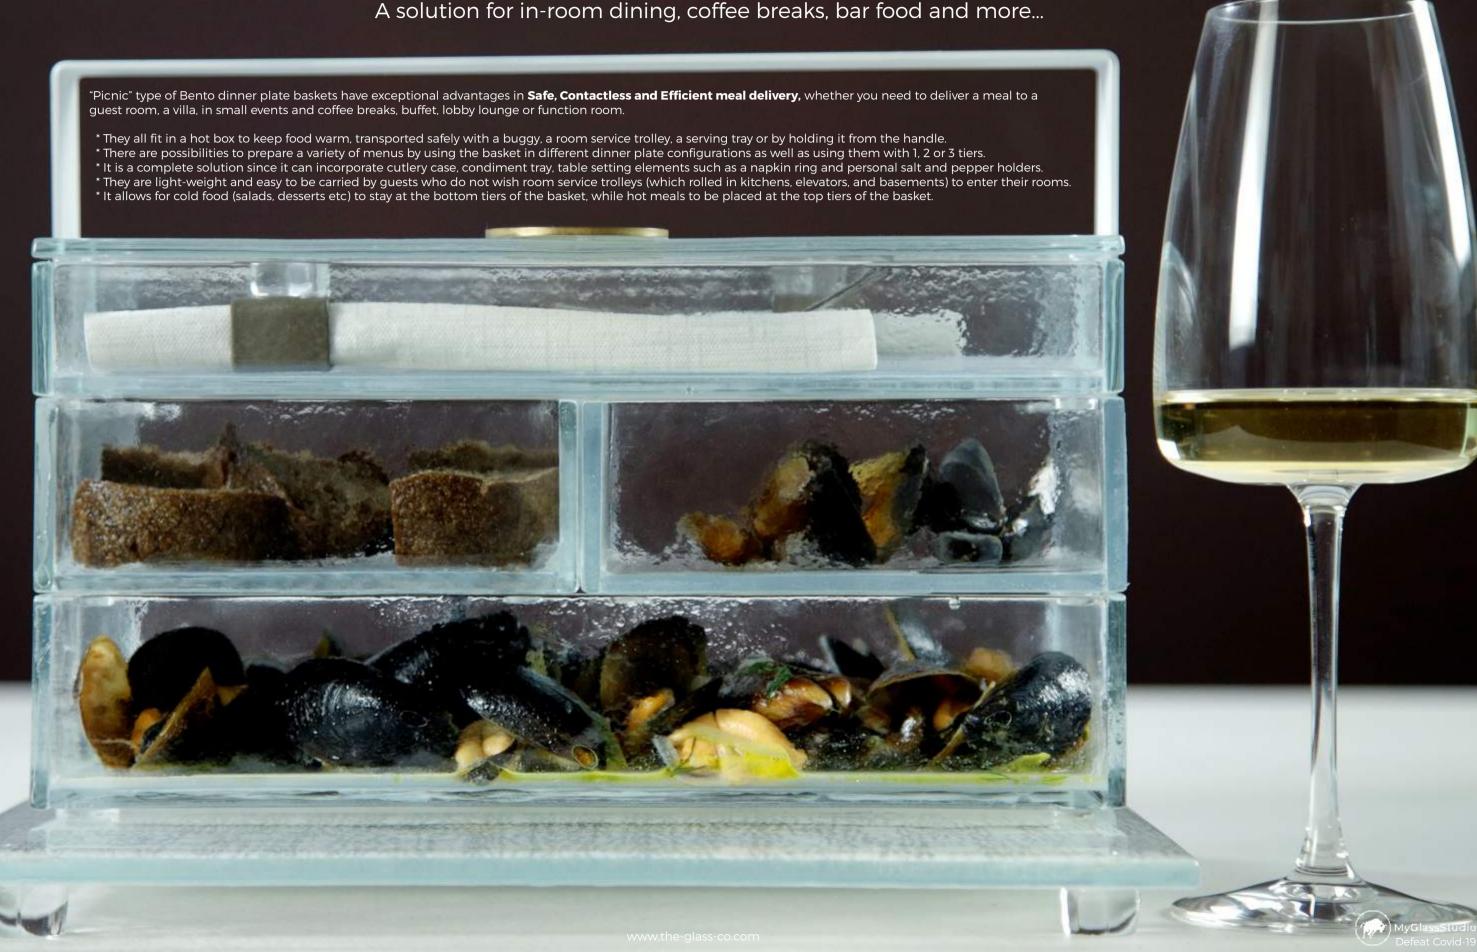

#### Bento Dinner Plate Baskets to serve in multiple tiers

Use the basket available to serve a complete course in tiers. In the basket you can also mix and match different bento boxes. Baskets are available in 3 sizes: One for the small rectangular pair, one for the large square bento plate and one for the large pair. Metal coating is specified for use outdoors, under harsh weather conditions and withstands salt atmospheric corrosion. Metal baskets come in a variety of colors matching the color of the bento plates. This is a unique solution for room service presentation or small catering events.

## Bento Baskets. A Joy To Use!

A memorable experience for the guest! A reason to come back.
An environmentally sustainable solution, relevant to the Covid situation but an asset for long term A solution for in-room dining, coffee breaks, bar food and more...

# Large Bento Basket, 28x14cm / 11x5,5in, Height: 20cm / 8in, Capacity: 4.250ml / 144oz, Weight: 4.4kg / 9.7lbs

The large bento basket is comprised of one large rectangular bento dinner plate, 2 large square plates and 2 long rectangle plates. This "picnic" basket is great for food delivery in In-room dining as well as for delivery with buggies in resort villas and fits in hot boxes. Basket holds the large dinner plate where you can have the main course such as steak. In the large square plates you can have the appetizer, salad or dessert or the side dishes of the main course, such as chips and or you can use it as a bread basket. The long rectangle plates can be used: the first as a condiment tray (by adding the square condiment bowls) and the second as the cutlery case (optionally, along with napkin holder, salt and pepper holder and cutlery rest). In this way you have a complete meal delivered to the room. The basket can be placed outside the room on a folding butler tray and work as a "knock and drop" delivery.