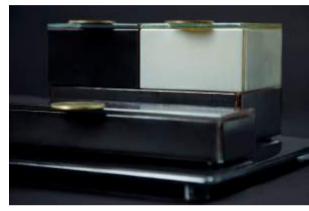

#### Small Pair

Small Square Plate with Cover

Dimensions: 11x11cm/4.3x4.3in Height: 6.5cm/2.6in Capacity: 550ml/18.6oz Code: S5-S6-03

Small Rectangular Plate with Cover

Dimensions: 22x11cm/8.7x4.3in Height: 5.5cm/2.2in Capacity: 945ml/32oz Code: S5-S6-04

### Large Pair

Large Square Plate with Cover

Dimensions: 14x14cm/5.5x5.5in Height: 6cm/2.4in Capacity: 770ml/26oz Code: S5-S6-01

Large Rectangular Plate with Cover

Dimensions: 28x14cm/11x5.5in Height: 6cm/2.4in Capacity: 1.750ml/59.2oz Code: S5-S6-02