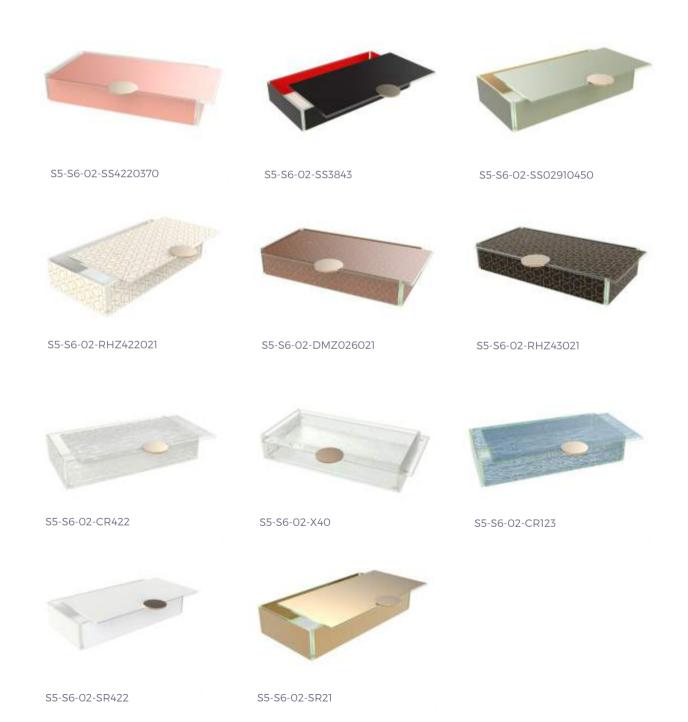

### Large Pair

Large Square Plate with Cover

Dimensions: 14x14cm/5.5x5.5in Height: 6cm/2.4in Capacity: 770ml/26oz Code: S5-S6-01

Large Rectangular Plate with Cover

Dimensions: 28x14cm/11x5.5in Height: 6cm/2.4in Capacity: 1.750ml/59.2oz Code: S5-S6-02

#### Large Square Plate 14x14cm / 5.5x5.5in, Height: 6cm / 2.4in, Capacity: 770ml / 26oz

The Bento Appetizer or Dessert Plate can be used to serve small salads, risotto, starters. desserts, soups seasonal vegetable minestrone), sides (a portion of french fries) and other appetizers such as arancini or spring rolls in a plate that will protect the meal, without compromising on the eating experience! Actually it enhances it! As a welcome amenity, surprise your guests with a delicious food amenity, guarded inside the cover (can also use shrink wrap under the cover). It is also the perfect size for kids' meals such as pasta or fish fingers.

### Large Rectangular Plate 28x14cm / 11x5.5in, Height: 6cm / 2,4in, Capacity: 1.750ml / 59oz

The size and depth of the plate is perfect to serve main dishes such as prime steak, fish fillet, Ceasars salad, chicken roast, club sandwich, kebab, Fish 'n' Chips or an open faced burger. The large rectangular dinner plate is large enough to fit side greens, chips or potatoes as well. Easy to cut steak, it will protect the meal and keep it warm from kitchen to table.