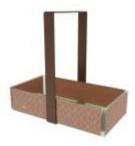

# Large Bento Basket, 28x14cm / 11x5,5in, Height: 20cm / 8in, Capacity: 4.250ml / 144oz, Weight: 4.4kg / 9.7lbs

The large bento basket is comprised of one large rectangular bento dinner plate, 2 large square plates and 2 long rectangle plates. This "picnic" basket is great for food delivery in In-room dining as well as for delivery with buggies in resort villas and fits in hot boxes. Basket holds the large dinner plate where you can have the main course such as steak. In the large square plates you can have the appetizer, salad or dessert or the side dishes of the main course, such as chips and or you can use it as a bread basket. The long rectangle plates can be used: the first as a condiment tray (by adding the square condiment bowls) and the second as the cutlery case (optionally, along with napkin holder, salt and pepper holder and cutlery rest). In this way you have a complete meal delivered to the room. The basket can be placed outside the room on a folding butler tray and work as a "knock and drop" delivery.