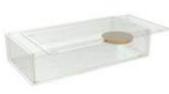

## Meal Guarded... Meal Enjoyed...

Just like the West taught the East how to serve food on a round open plate, the East can teach the West how to serve food in a box.

As opposed to the open dinner plate, the Bento Dinner Plate is a container that guards food and provides protection from infected air droplets that might linger in corridors and elevators.

The Bento Dinner Plate: A new canvas for new plating trends. A new vision of the covered dinner plate.

Knock & Drop Room Service Delivery the Luxe Way