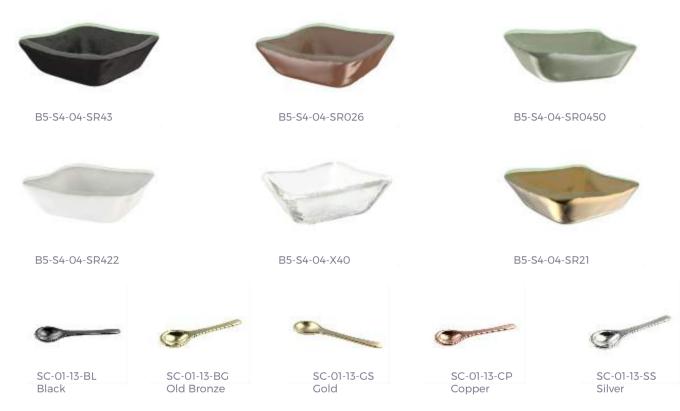

#### 7 Colors to Mix & Match

- 1. Precious Liquid Gold
- 2. Liquorise Black (with Chinese Red inner side)
- 3. Metallic Dark Salmon Pink (with white inner side)
- 4. Metallic Artichocke Gray (with dusty gold inner side)
- 5. Metallic Tobacco Brown (with gold Art Deco Pattern)
- 6. White with gold Art Deco Pattern
- 7. Black with gold Art Deco Pattern

Coming Soon Transparent Clear Glass White Crackling Pattern Light Niagra Blue Crackled Pattern

Covers, with solid brass handle

Code: SC-17-13

Black

SC-17-13-SR43 Black

SC-17-13-SR026 Brown

SC-17-13-SR0450

Pure White

SC-17-13-X40 Transparent

SC-17-13-SR21 Precious Gold