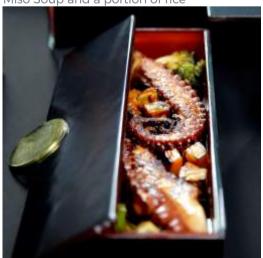

# A New Canvas for New Plating Trends

Small square plate 11x11cm Miso Soup

Small square plate 11x11cm

Miso Soup and a portion of rice

Long rectangle appetizer plate 28x7cm Octopus with baby vegetables

Small rectangular plate 22x11cm Salad with tomato and cheese

# Long Rectangle Appetizer Plate / Cutlery Case 28x7cm / 11x2.8in, Height: 4cm / 1.6in, Capacity: 480ml / 16oz

This versatile appetizer plate is great for small food bites and long appetizers such as an octopus dish, spring rolls or side greens and can be stacked on top of the large rectangular bento main course plate. This plate is also useful as a cutlery case and a dipping bowl tray. Code: SC-17-16