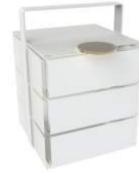

#### Bento Dinner Plate Baskets to serve in multiple tiers

Use the basket available to serve a complete course in tiers. In the basket you can also mix and match different bento boxes. Baskets are available in 3 sizes: One for the small rectangular pair, one for the large square bento plate and one for the large pair. Metal coating is specified for use outdoors, under harsh weather conditions and withstands salt atmospheric corrosion. Metal baskets come in a variety of colors matching the color of the bento plates. This is a unique solution for room service presentation or small catering events.

## Bento Baskets. A Joy To Use!

A memorable experience for the guest! A reason to come back.
An environmentally sustainable solution, relevant to the Covid situation but an asset for long term A solution for in-room dining, coffee breaks, bar food and more...

# Small Square Basket, 14x14cm / 5,5x5,5in, Height: 20cm / 8in Capacity: 2.310ml / 78oz, Weight: 2,3kg / 5lbs

The small square bento basket consists of three tiered large square bento dinner plates. It is the perfect way to serve light, in-room dining lunches or appetizers, as a room amenity "bowl" for cheese, sliced fruit and pastry amenities. It can also be used as a covered high tea stand for the tea lounge, for bar food and finger food in the bar, for appetizers in the restaurant, as well as for small events and meetings as a lunch bag. Code: SC-18-07