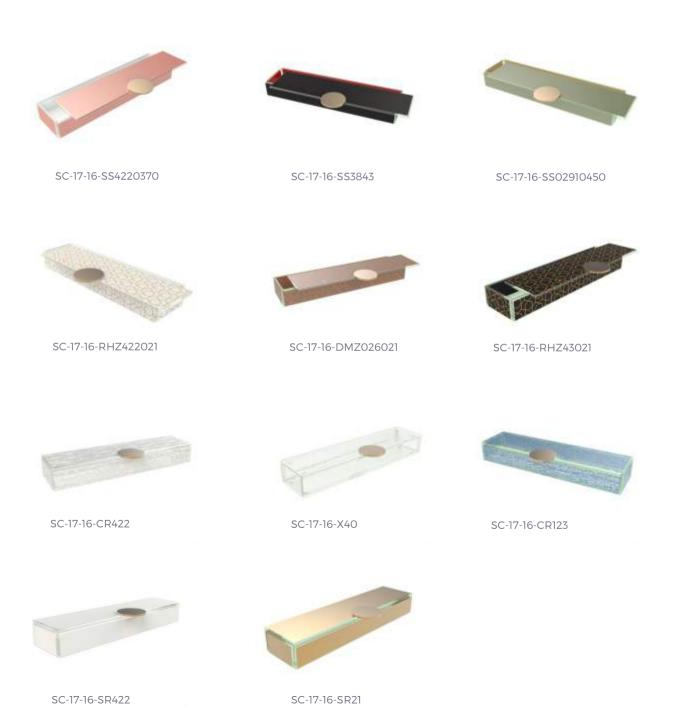

Long Rectangle Plate with Cover

Dimensions: 28x7cm/11x2.8in Height: 4cm/1.6in Capacity: 480ml/16oz Code: SC-17-16

# Long Rectangle Appetizer Plate / Cutlery Case 28x7cm / 11x2.8in, Height: 4cm / 1.6in, Capacity: 480ml / 16oz

This versatile appetizer plate is great for small food bites and long appetizers such as an octopus dish, spring rolls or side greens and can be stacked on top of the large rectangular bento main course plate. This plate is also useful as a cutlery case and a dipping bowl tray. Code: SC-17-16