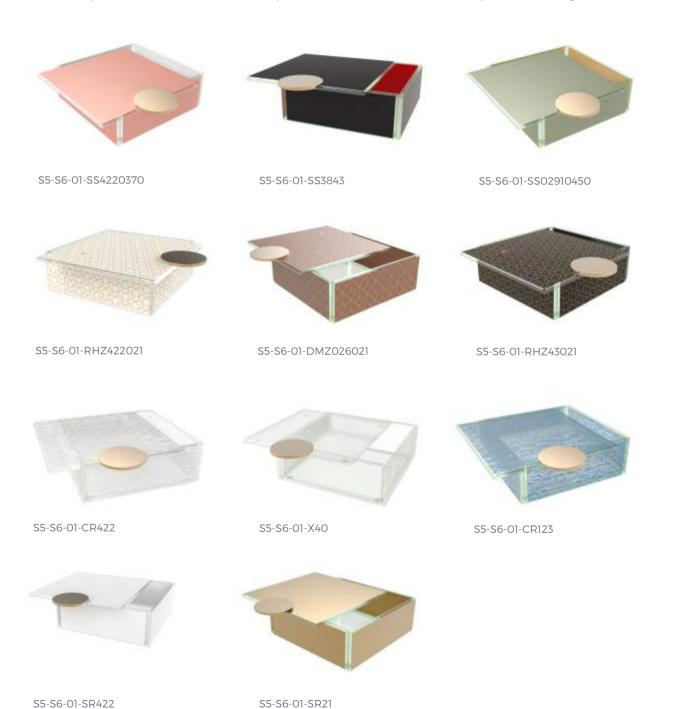

### Large Pair

Large Square Plate with Cover

Dimensions: 14x14cm/5.5x5.5in Height: 6cm/2.4in Capacity: 770ml/26oz Code: S5-S6-01

Large Rectangular Plate with Cover

Dimensions: 28x14cm/11x5.5in Height: 6cm/2.4in Capacity: 1.750ml/59.2oz Code: S5-S6-02

#### Large Square Plate 14x14cm / 5.5x5.5in, Height: 6cm / 2.4in, Capacity: 770ml / 26oz

The Bento Appetizer or Dessert Plate can be used to serve small salads, risotto, starters. desserts, soups seasonal vegetable minestrone), sides (a portion of french fries) and other appetizers such as arancini or spring rolls in a plate that will protect the meal, without compromising on the eating experience! Actually it enhances it! As a welcome amenity, surprise your guests with a delicious food amenity, guarded inside the cover (can also use shrink wrap under the cover). It is also the perfect size for kids' meals such as pasta or fish fingers.

### Large Rectangular Plate 28x14cm / 11x5.5in, Height: 6cm / 2,4in, Capacity: 1.750ml / 59oz

The size and depth of the plate is perfect to serve main dishes such as prime steak, fish fillet, Ceasars salad, chicken roast, club sandwich, kebab, Fish 'n' Chips or an open faced burger. The large rectangular dinner plate is large enough to fit side greens, chips or potatoes as well. Easy to cut steak, it will protect the meal and keep it warm from kitchen to table.