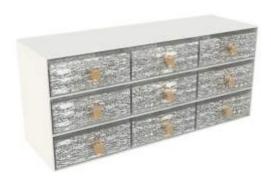

#### 9 Part Bento Dinner Plate Server

#### 9 Part Grab&Go Bento Server for Executive Lounges Dimensions: 43.5x14cm / 17.1x5.5inch, height: 19.5cm / 7.7inch, Code: F2-16-06

Buffet Grab&Go bento server with 9 bento lunch box drawers with handles and covers for individual portions for the post-covid world. Two or more bento servers can be stacked one on top of the other. Bento server can be refilled from the back (both sides are open) and guests can retrieve from the front. Bento servers can be placed back to back and guests can retrieve from both sides. A good solution for executive lounges, coffee breaks and small events.