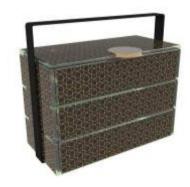

#### Bento Dinner Plate Baskets to serve in multiple tiers

Use the basket available to serve a complete course in tiers. In the basket you can also mix and match different bento boxes. Baskets are available in 3 sizes: One for the small rectangular pair, one for the large square bento plate and one for the large pair. Metal coating is specified for use outdoors, under harsh weather conditions and withstands salt atmospheric corrosion. Metal baskets come in a variety of colors matching the color of the bento plates. This is a unique solution for room service presentation or small catering events.

# Large Bento Basket, 28x14cm / 11x5,5in, Height: 20cm / 8in, Capacity: 4.250ml / 144oz, Weight: 4.4kg / 9.7lbs

The large bento basket is comprised of one large rectangular bento dinner plate, 2 large square plates and 2 long rectangle plates. This "picnic" basket is great for food delivery in In-room dining as well as for delivery with buggies in resort villas and fits in hot boxes. Basket holds the large dinner plate where you can have the main course such as steak. In the large square plates you can have the appetizer, salad or dessert or the side dishes of the main course, such as chips and or you can use it as a bread basket. The long rectangle plates can be used: the first as a condiment tray (by adding the square condiment bowls) and the second as the cutlery case (optionally, along with napkin holder, salt and pepper holder and cutlery rest). In this way you have a complete meal delivered to the room. The basket can be placed outside the room on a folding butler tray and work as a "knock and drop" delivery.