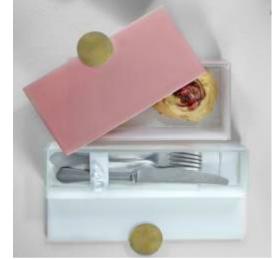

Rectangular 2 Square 2 Square covers



# A New Canvas for New Plating Trends



Small square plate 11x11cm Miso Soup



Small square plate 11x11cm

Miso Soup and a portion of rice



Long rectangle appetizer plate 28x7cm Octopus with baby vegetables



Small rectangular plate 22x11cm Salad with tomato and cheese



Large square plate 14x14cm Ravioli with frog legs and Einkorn risotto



Small rectangular plate 22x11cm Yogurt cake with almond marzipan



Small rectangular plate 22x11cm Salmon trout filet with strawberries



Large square plate 14x14cm Tempura Ebi



Small rectangular plate 22x11cm Spaghetti allo scoglio



Large square plate 14x14cm Nigiri set in 3 tiers



Small rectangular plate 22x11cm Sea bass fillet with rice



Large rectangular plate 28x14cm Mediterranean mussels



Small rectangular plate 22x11cm Duck liver creme brulee



Large square plate 14x14cm Appetizer shrimp with corn sauce



Small square plate 11x11cm Gazpacho



#### Small Pair

#### Small Square Plate / Soup Bowl 11x11cm / 4.3x4.3in, Height: 6,5cm / 2.5in, Capacity: 550ml / 19oz

The small square plate is perfect to serve soups, side dishes such as market vegetables, side green salad, mashed potatoes and classic french fries. Due to its depth, you can present a bread bun to accompany a salad or a soup. The small square plate is also ideal for serving desserts such as brownies, cookies, selection of ice cream or seasonal fruits. You can stack two square bentos next to each other on top of the rectangular one. In this way, you can present stir fried vegetables in the large one and have th