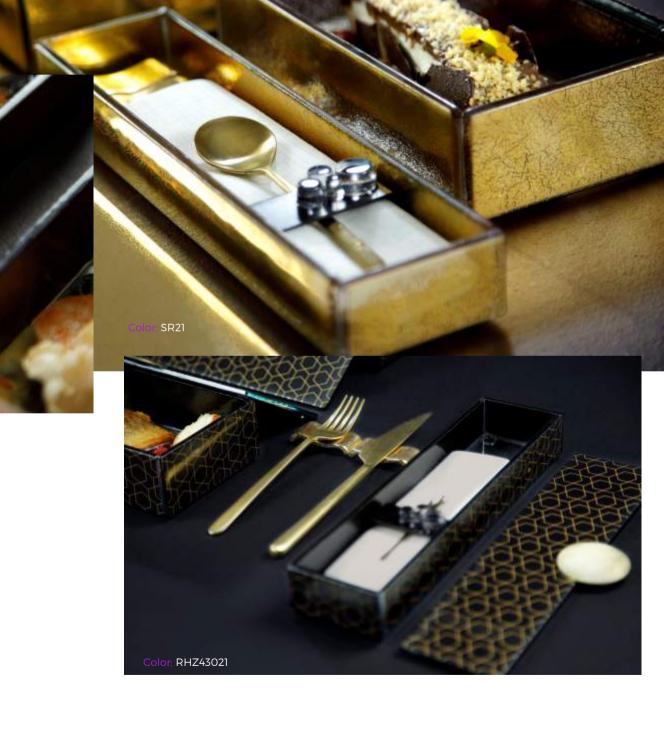

#### Napkin Ring | Cutlery/Chopstick Rests | Dip Bowl Set | Salt & Pepper Holder

Cutlery case is the long rectangle bento dinner plate in which a variety of accessories can be added. You can transform it into a condiment tray/dip bowl set or a cutlery case.

To create the dip bowl set, place 4 mini small dipping bowls with their individual condiment spoons.

To create a cutlery case, place the salt & pepper holder at one end together with the cutlery rests. Use the napkin ring, to envelope the silverware set, the napkin and the salt spoon. The guest can then place a fork and the knife on the table resting on the cutlery rests.

#### Napkin Ring 6x2,5cm / 2,4x1in, Height: 3.1cm / 1.2in

A napkin ring with 2 round handmade glass beads and metal ring. Envelope napkin, cutlery set or chopsticks as well as the salt tasting spoon and offer them together inside the cutlery case. Code: SC-00-10

#### Cutlery / Chopstick Rests 6x2,6cm / 2,4x1in, Height: 1 cm/0.4in

A chopstick or cutlery rest for fine dining table setting. It can be placed inside the cutlery case along with the napkin ring, cutlery set and napkin. Guests can place them on the table on their own together with flatware.