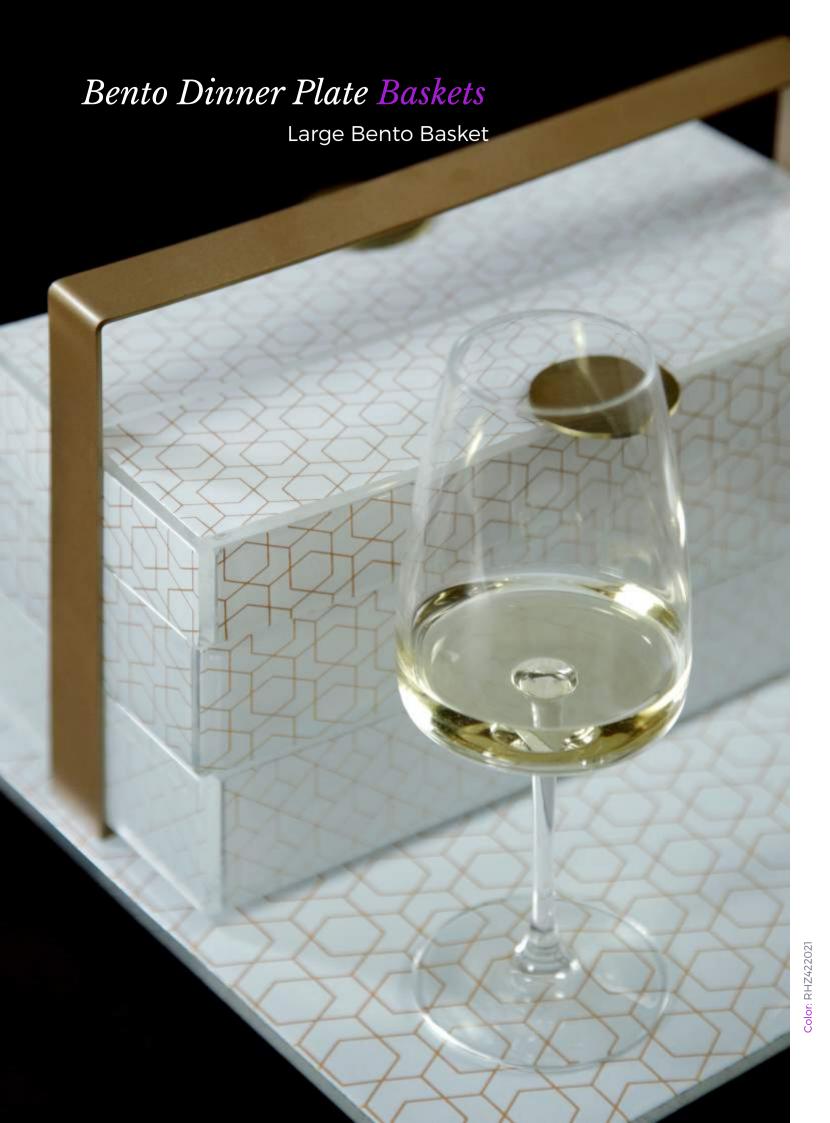

#### Bento Dinner Plate Baskets to serve in multiple tiers

Use the basket available to serve a complete course in tiers. In the basket you can also mix and match different bento boxes. Baskets are available in 3 sizes: One for the small rectangular pair, one for the large square bento plate and one for the large pair. Metal coating is specified for use outdoors, under harsh weather conditions and withstands salt atmospheric corrosion. Metal baskets come in a variety of colors matching the color of the bento plates. This is a unique solution for room service presentation or small catering events.

## Bento Baskets. A Joy To Use!

A memorable experience for the guest! A reason to come back.
An environmentally sustainable solution, relevant to the Covid situation but an asset for long term A solution for in-room dining, coffee breaks, bar food and more...

# Large Bento Basket, 28x14cm / 11x5,5in, Height: 20cm / 8in, Capacity: 4.250ml / 144oz, Weight: 4.4kg / 9.7lbs

The large bento basket is comprised of one large rectangular bento dinner plate, 2 large square plates and 2 long rectangle plates. This "picnic" basket is great for food delivery in In-room dining as well as for delivery with buggies in resort villas and fits in hot boxes. Basket holds the large dinner plate where you can have the main course such as steak. In the large square plates you can have the appetizer, salad or dessert or the side dishes of the main course, such as chips and or you can use it as a bread basket. The long rectangle plates can be used: the first as a condiment tray (by adding the square condiment bowls) and the second as the cutlery case (optionally, along with napkin holder, salt and pepper holder and cutlery rest). In this way you have a complete meal delivered to the room. The basket can be placed outside the room on a folding butler tray and work as a "knock and drop" delivery.