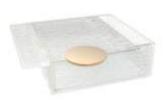

## Meal Guarded... Meal Enjoyed...

Just like the West taught the East how to serve food on a round open plate, the East can teach the West how to serve food in a box.

As opposed to the open dinner plate, the Bento Dinner Plate is a container that guards food and provides protection from infected air droplets that might linger in corridors and elevators.

It provides the sense of safety and peace of mind that post Covid restaurant guests do value without compromising the sense of luxury and extraordinariness, without disappointing them, without asking them to lower their expectations. It's about a "Stay Safe Look" not a "Hospital Look".

#### **Product Specifications**

Nonporous Surface - Hygienic Material - Glass Chlorine Bleach Resistant Leakproof Totally Stackable (Covers & Plates) Dishwasher Safe Heated to 120C The only Wipe-able Dinner Plate! Food Safe - Lead and Cadmium Free Resistant to Citric Acids Freezer Safe (-20C) Ultra-Durable - Anti-Chipping Guarantee