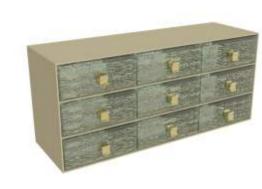

#### 9 Part Bento Dinner Plate Server

#### 9 Part Grab&Go Bento Server for Executive Lounges Dimensions: 43.5x14cm / 17.1x5.5inch, height: 19.5cm / 7.7inch, Code: F2-16-06

Buffet Grab&Go bento server with 9 bento lunch box drawers with handles and covers for individual portions for the post-covid world. Two or more bento servers can be stacked one on top of the other. Bento server can be refilled from the back (both sides are open) and guests can retrieve from the front. Bento servers can be placed back to back and guests can retrieve from both sides. A good solution for executive lounges, coffee breaks and small events.