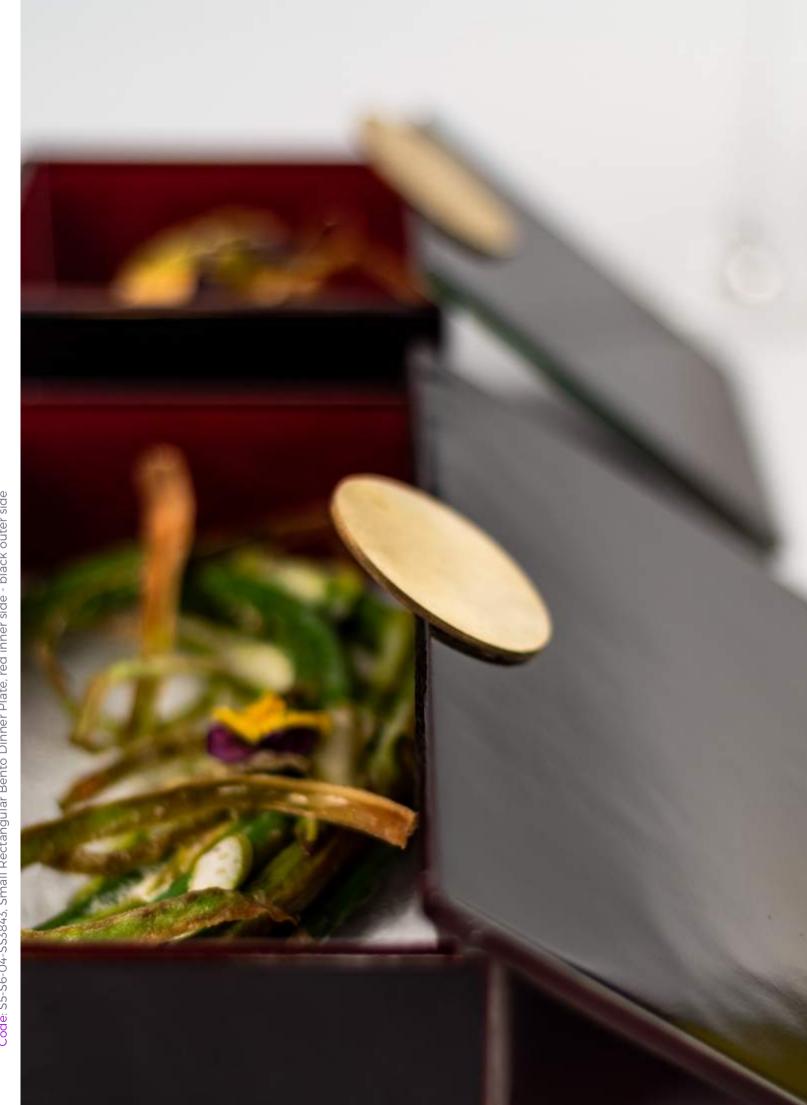

Code: S5-S6-04-SS3843, Small Rectangular Bento Dinner Plate, red inner side - black outer side