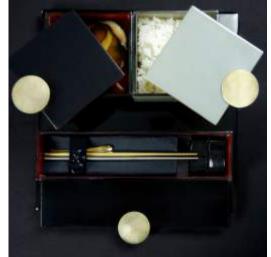

#### Room Service Tray / Charger Plate 30x30cm / 12x12in, Height: 2cm / 0.8in

Room service tray to place the bento dinner plates with or without beverages as an amenity tray in the room. It grants more versatility in the bento dinner plate layout, allowing the use of dinner plates from both the small and the large pair of bento dinner plates to be combined. It is also a great charger plate for use in restaurants on which the menu can be placed neatly on a single tray or charger.

Small rectangular dinner plate together with 2 small square plates and a cutlery case with napkin ring and cutlery rests. Black small square plate serving miso soup and the gray a portion of rice Colors: Ss3843 (black with inner red) and Ss02910450 (gray with inner old gold).