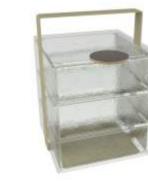

#### Bento Dinner Plate Baskets to serve in multiple tiers

Use the basket available to serve a complete course in tiers. In the basket you can also mix and match different bento boxes. Baskets are available in 3 sizes: One for the small rectangular pair, one for the large square bento plate and one for the large pair. Metal coating is specified for use outdoors, under harsh weather conditions and withstands salt atmospheric corrosion. Metal baskets come in a variety of colors matching the color of the bento plates. This is a unique solution for room service presentation or small catering events.

Bento Basket for S5-S6-04, small rectangular Bento dinner plates (mix and match)

## Bento Baskets. A Joy To Use!

A memorable experience for the guest! A reason to come back.
An environmentally sustainable solution, relevant to the Covid situation but an asset for long term A solution for in-room dining, coffee breaks, bar food and more...