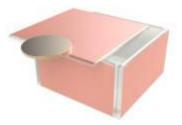

## Meal Guarded... Meal Enjoyed...

Just like the West taught the East how to serve food on a round open plate, the East can teach the West how to serve food in a box.

As opposed to the open dinner plate, the Bento Dinner Plate is a container that guards food and provides protection from infected air droplets that might linger in corridors and elevators.

The Bento Dinner Plate: A new canvas for new plating trends. A new vision of the covered dinner plate.

Knock & Drop Room Service Delivery the Luxe Way