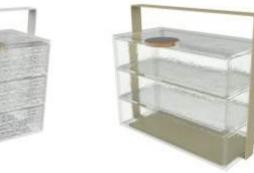

#### Bento Dinner Plate Baskets to serve in multiple tiers

Use the basket available to serve a complete course in tiers. In the basket you can also mix and match different bento boxes. Baskets are available in 3 sizes: One for the small rectangular pair, one for the large square bento plate and one for the large pair. Metal coating is specified for use outdoors, under harsh weather conditions and withstands salt atmospheric corrosion. Metal baskets come in a variety of colors matching the color of the bento plates. This is a unique solution for room service presentation or small catering events.

Bento Basket for S5-S6-04, small rectangular Bento dinner plates (mix and match)

## Bento Baskets. A Joy To Use!

A memorable experience for the guest! A reason to come back.
An environmentally sustainable solution, relevant to the Covid situation but an asset for long term A solution for in-room dining, coffee breaks, bar food and more...

# Large Bento Basket, 28x14cm / 11x5,5in, Height: 20cm / 8in, Capacity: 4.250ml / 144oz, Weight: 4.4kg / 9.7lbs

The large bento basket is comprised of one large rectangular bento dinner plate, 2 large square plates and 2 long rectangle plates. This "picnic" basket is great for food delivery in In-room dining as well as for delivery with buggies in resort villas and fits in hot boxes. Basket holds the large dinner plate where you can have the main course such as steak. In the large square plates you can have the appetizer, salad or dessert or the side dishes of the main course, such as chips and or you can use it as a bread basket. The long rectangle plates can be used: the first as a condiment tray (by adding the square condiment bowls) and the second as the cutlery case (optionally, along with napkin holder, salt and pepper holder and cutlery rest). In this way you have a complete meal delivered to the room. The basket can be placed outside the room on a folding butler tray and work as a "knock and drop" delivery.