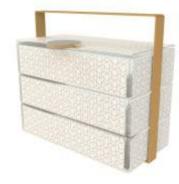

#### Bento Dinner Plate Baskets to serve in multiple tiers

Use the basket available to serve a complete course in tiers. In the basket you can also mix and match different bento boxes. Baskets are available in 3 sizes: One for the small rectangular pair, one for the large square bento plate and one for the large pair. Metal coating is specified for use outdoors, under harsh weather conditions and withstands salt atmospheric corrosion. Metal baskets come in a variety of colors matching the color of the bento plates. This is a unique solution for room service presentation or small catering events.

Bento Basket for S5-S6-04, small rectangular Bento dinner plates (mix and match)

## Bento Baskets. A Joy To Use!

A memorable experience for the guest! A reason to come back.
An environmentally sustainable solution, relevant to the Covid situation but an asset for long term A solution for in-room dining, coffee breaks, bar food and more...

# Large Bento Basket, 28x14cm / 11x5,5in, Height: 20cm / 8in, Capacity: 4.250ml / 144oz, Weight: 4.4kg / 9.7lbs

The large bento basket is comprised of one large rectangular bento dinner plate, 2 large square plates and 2 long rectangle plates. This "picnic" basket is great for food delivery in In-room dining as well as for delivery with buggies in resort villas and fits in hot boxes. Basket holds the large dinner plate where you can have the main course such as steak. In the large square plates you can have the appetizer, salad or dessert or the side dishes of the main course, such as chips and or you can use it as a bread basket. The long rectangle plates can be used: the first as a condiment tray (by adding the square condiment bowls) and the second as the cutlery case (optionally, along with napkin holder, salt and pepper holder and cutlery rest). In this way you have a complete meal delivered to the room. The basket can be placed outside the room on a folding butler tray and work as a "knock and drop" delivery.