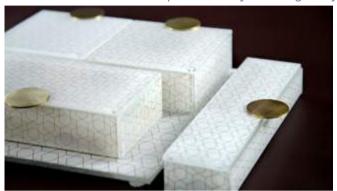

Code: S5-S6-04-SS3843, Small Rectangular Bento Dinner Plate, red inner side - black outer side

## Is Your Food Service Foodstagrammable?

Code: S5-S6-04-SR21, Small Rectangular Bento Dinner Plate, Gold Plated

Code: S5-S6-03-SR21, Small Square Bento Dinner Plate in 4 colors