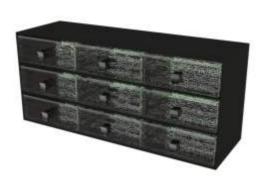

#### 9 Part Bento Dinner Plate Server

#### 9 Part Grab&Go Bento Server for Executive Lounges Dimensions: 43.5x14cm / 17.1x5.5inch, height: 19.5cm / 7.7inch, Code: F2-16-06

Buffet Grab&Go bento server with 9 bento lunch box drawers with handles and covers for individual portions for the post-covid world. Two or more bento servers can be stacked one on top of the other. Bento server can be refilled from the back (both sides are open) and guests can retrieve from the front. Bento servers can be placed back to back and guests can retrieve from both sides. A good solution for executive lounges, coffee breaks and small events.