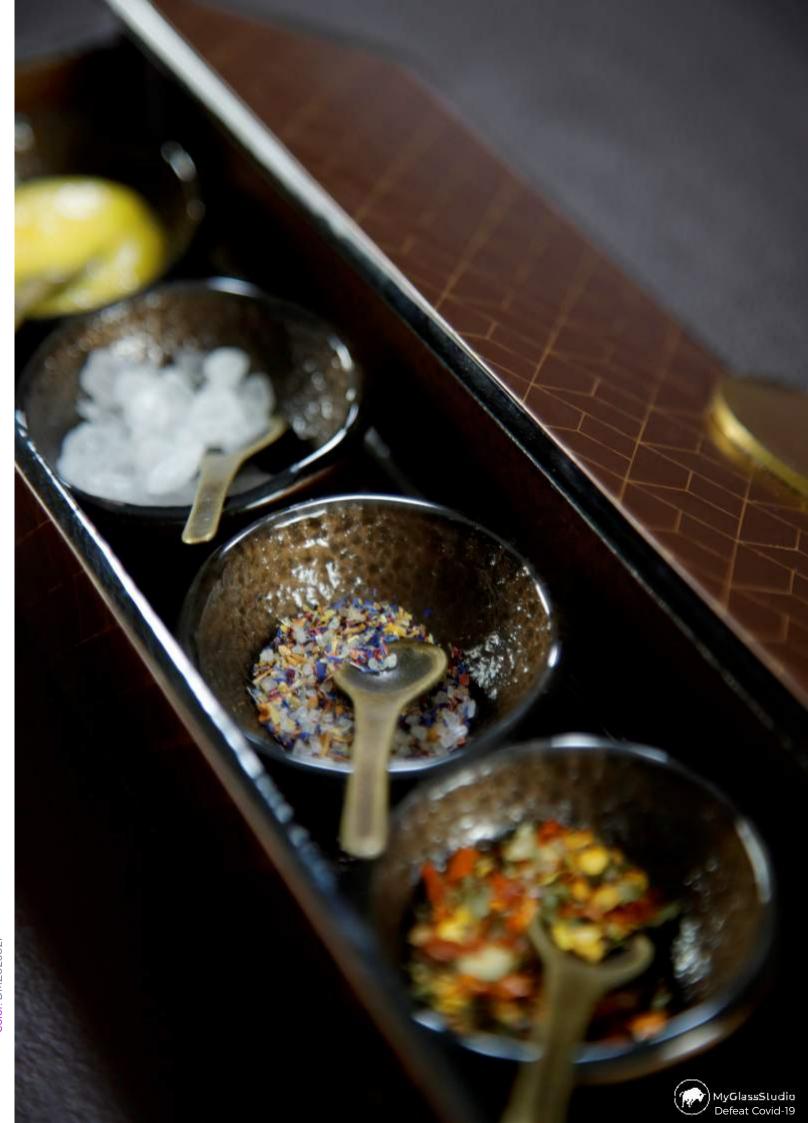

#### Napkin Ring | Cutlery/Chopstick Rests | Dip Bowl Set | Salt & Pepper Holder

Cutlery case is the long rectangle bento dinner plate in which a variety of accessories can be added. You can transform it into a condiment tray/dip bowl set or a cutlery case.

To create the dip bowl set, place 4 mini small dipping bowls with their individual condiment spoons.

To create a cutlery case, place the salt & pepper holder at one end together with the cutlery rests. Use the napkin ring, to envelope the silverware set, the napkin and the salt spoon. The guest can then place a fork and the knife on the table resting on the cutlery rests.

#### Condiment / Dipping Bowls

6,5x6,5cm / 2,6x2,6in, Height: 2,6cm/lin, Capacity: 30ml/l oz You can place 4 mini square (or round) condiment bowls along with their individual condiment spoons

You can place 4 mini square (or round) condiment bowls along with their individual condiment spoons inside the long rectangle bento dinner plate; transforming it into a dipping bowl set.