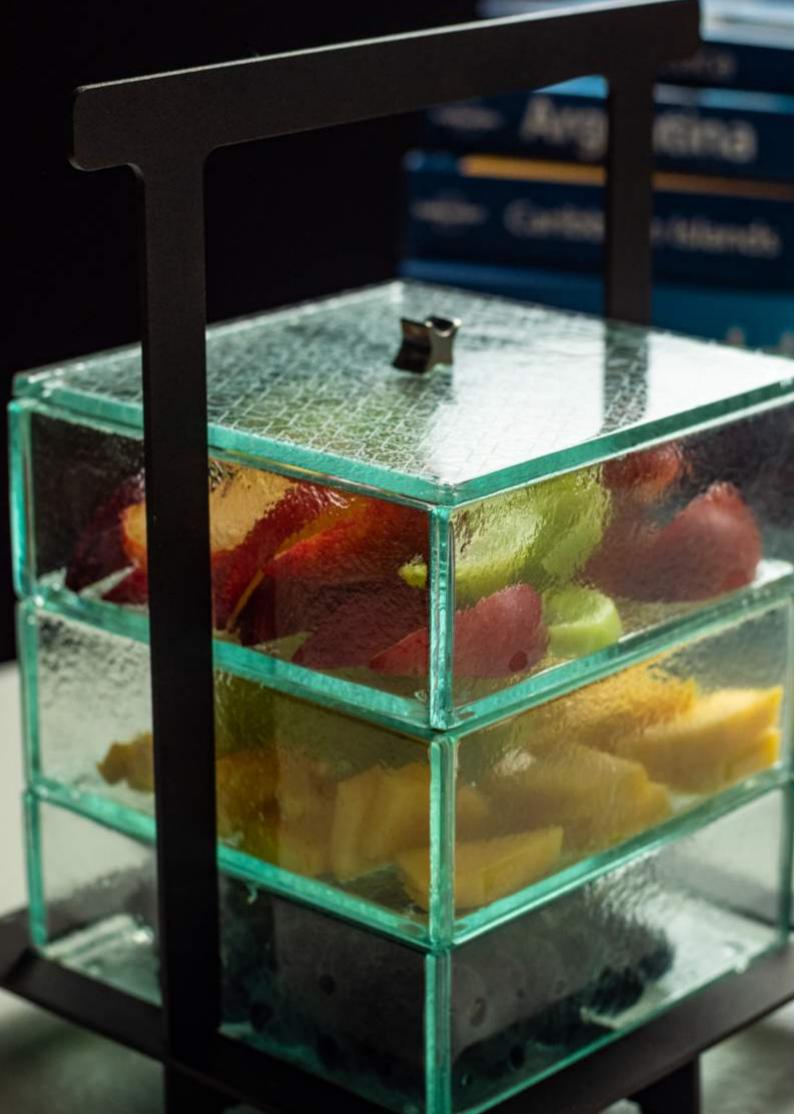

#### Bento Dinner Plate Baskets to serve in multiple tiers

Use the basket available to serve a complete course in tiers. In the basket you can also mix and match different bento boxes. Baskets are available in 3 sizes: One for the small rectangular pair, one for the large square bento plate and one for the large pair. Metal coating is specified for use outdoors, under harsh weather conditions and withstands salt atmospheric corrosion. Metal baskets come in a variety of colors matching the color of the bento plates. This is a unique solution for room service presentation or small catering events.

Bento Basket for S5-S6-04, small rectangular Bento dinner plates (mix and match)

## Bento Baskets. A Joy To Use!

A memorable experience for the guest! A reason to come back.
An environmentally sustainable solution, relevant to the Covid situation but an asset for long term A solution for in-room dining, coffee breaks, bar food and more...