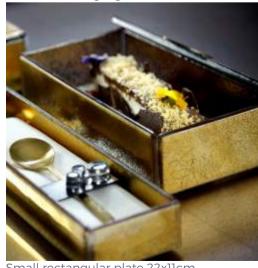

#### Small Pair

Small Square Plate with Cover

Dimensions: 11x11cm/4.3x4.3in Height: 6.5cm/2.6in Capacity: 550ml/18.6oz Code: S5-S6-03

Small Rectangular Plate with Cover

Dimensions: 22x11cm/8.7x4.3in Height: 5.5cm/2.2in Capacity: 945ml/32oz Code: S5-S6-04

# A New Canvas for New Plating Trends

Small square plate 11x11cm Miso Soup

Small square plate 11x11cm

Miso Soup and a portion of rice

Long rectangle appetizer plate 28x7cm Octopus with baby vegetables

Small rectangular plate 22x11cm Salad with tomato and cheese