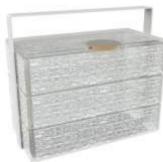

#### Bento Dinner Plate Baskets to serve in multiple tiers

Use the basket available to serve a complete course in tiers. In the basket you can also mix and match different bento boxes. Baskets are available in 3 sizes: One for the small rectangular pair, one for the large square bento plate and one for the large pair. Metal coating is specified for use outdoors, under harsh weather conditions and withstands salt atmospheric corrosion. Metal baskets come in a variety of colors matching the color of the bento plates. This is a unique solution for room service presentation or small catering events.

# Large Bento Basket, 28x14cm / 11x5,5in, Height: 20cm / 8in, Capacity: 4.250ml / 144oz, Weight: 4.4kg / 9.7lbs

The large bento basket is comprised of one large rectangular bento dinner plate, 2 large square plates and 2 long rectangle plates. This "picnic" basket is great for food delivery in In-room dining as well as for delivery with buggies in resort villas and fits in hot boxes. Basket holds the large dinner plate where you can have the main course such as steak. In the large square plates you can have the appetizer, salad or dessert or the side dishes of the main course, such as chips and or you can use it as a bread basket. The long rectangle plates can be used: the first as a condiment tray (by adding the square condiment bowls) and the second as the cutlery case (optionally, along with napkin holder, salt and pepper holder and cutlery rest). In this way you have a complete meal delivered to the room. The basket can be placed outside the room on a folding butler tray and work as a "knock and drop" delivery.