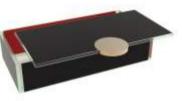

Code: S5-S6-04-SS3843, Small Rectangular Bento Dinner Plate, red inner side - black outer side

#### 7 Colors to Mix & Match

- 1. Precious Liquid Gold
- 2. Liquorise Black (with Chinese Red inner side)
- 3. Metallic Dark Salmon Pink (with white inner side)
- 4. Metallic Artichocke Gray (with dusty gold inner side)
- 5. Metallic Tobacco Brown (with gold Art Deco Pattern)
- 6. White with gold Art Deco Pattern
- 7. Black with gold Art Deco Pattern