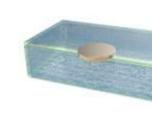

## Meal Guarded... Meal Enjoyed...

Just like the West taught the East how to serve food on a round open plate, the East can teach the West how to serve food in a box.

As opposed to the open dinner plate, the Bento Dinner Plate is a container that guards food and provides protection from infected air droplets that might linger in corridors and elevators.

The Bento Dinner Plate: A new canvas for new plating trends. A new vision of the covered dinner plate.

Knock & Drop Room Service Delivery the Luxe Way