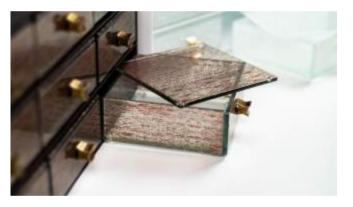

## Meal Guarded... Meal Enjoyed...

Just like the West taught the East how to serve food on a round open plate, the East can teach the West how to serve food in a box.

As opposed to the open dinner plate, the Bento Dinner Plate is a container that guards food and provides protection from infected air droplets that might linger in corridors and elevators.

It provides the sense of safety and peace of mind that post Covid restaurant guests do value without compromising the sense of luxury and extraordinariness, without disappointing them, without asking them to lower their expectations. It's about a "Stay Safe Look" not a "Hospital Look".