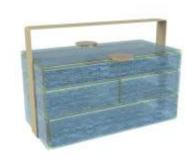

#### 7 Colors to Mix & Match

- 1. Precious Liquid Gold
- 2. Liquorise Black (with Chinese Red inner side)
- 3. Metallic Dark Salmon Pink (with white inner side)
- 4. Metallic Artichocke Gray (with dusty gold inner side)
- 5. Metallic Tobacco Brown (with gold Art Deco Pattern)
- 6. White with gold Art Deco Pattern
- 7. Black with gold Art Deco Pattern

Coming Soon Transparent Clear Glass White Crackling Pattern Light Niagra Blue Crackled Pattern

Covers, with solid brass handle