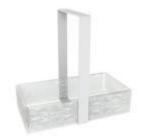

#### Bento Dinner Plate Baskets to serve in multiple tiers

Use the basket available to serve a complete course in tiers. In the basket you can also mix and match different bento boxes. Baskets are available in 3 sizes: One for the small rectangular pair, one for the large square bento plate and one for the large pair. Metal coating is specified for use outdoors, under harsh weather conditions and withstands salt atmospheric corrosion. Metal baskets come in a variety of colors matching the color of the bento plates. This is a unique solution for room service presentation or small catering events.

Bento Basket for S5-S6-04, small rectangular Bento dinner plates (mix and match)

## Bento Baskets. A Joy To Use!

A memorable experience for the guest! A reason to come back.
An environmentally sustainable solution, relevant to the Covid situation but an asset for long term A solution for in-room dining, coffee breaks, bar food and more...