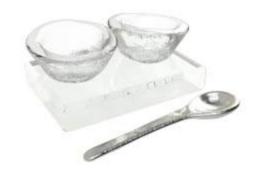

#### Napkin Ring | Cutlery/Chopstick Rests | Dip Bowl Set | Salt & Pepper Holder

Cutlery case is the long rectangle bento dinner plate in which a variety of accessories can be added. You can transform it into a condiment tray/dip bowl set or a cutlery case.

To create the dip bowl set, place 4 mini small dipping bowls with their individual condiment spoons.

To create a cutlery case, place the salt & pepper holder at one end together with the cutlery rests. Use the napkin ring, to envelope the silverware set, the napkin and the salt spoon. The guest can then place a fork and the knife on the table resting on the cutlery rests.

#### Condiment / Dipping Bowls

6,5x6,5cm / 2,6x2,6in, Height: 2,6cm/lin, Capacity: 30ml/l oz You can place 4 mini square (or round) condiment bowls along with their individual condiment spoons

You can place 4 mini square (or round) condiment bowls along with their individual condiment spoons inside the long rectangle bento dinner plate; transforming it into a dipping bowl set.