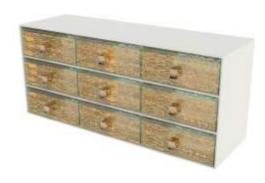

#### 9 Part Bento Dinner Plate Server

#### 9 Part Grab&Go Bento Server for Executive Lounges Dimensions: 43.5x14cm / 17.1x5.5inch, height: 19.5cm / 7.7inch, Code: F2-16-06

Buffet Grab&Go bento server with 9 bento lunch box drawers with handles and covers for individual portions for the post-covid world. Two or more bento servers can be stacked one on top of the other. Bento server can be refilled from the back (both sides are open) and guests can retrieve from the front. Bento servers can be placed back to back and guests can retrieve from both sides. A good solution for executive lounges, coffee breaks and small events.