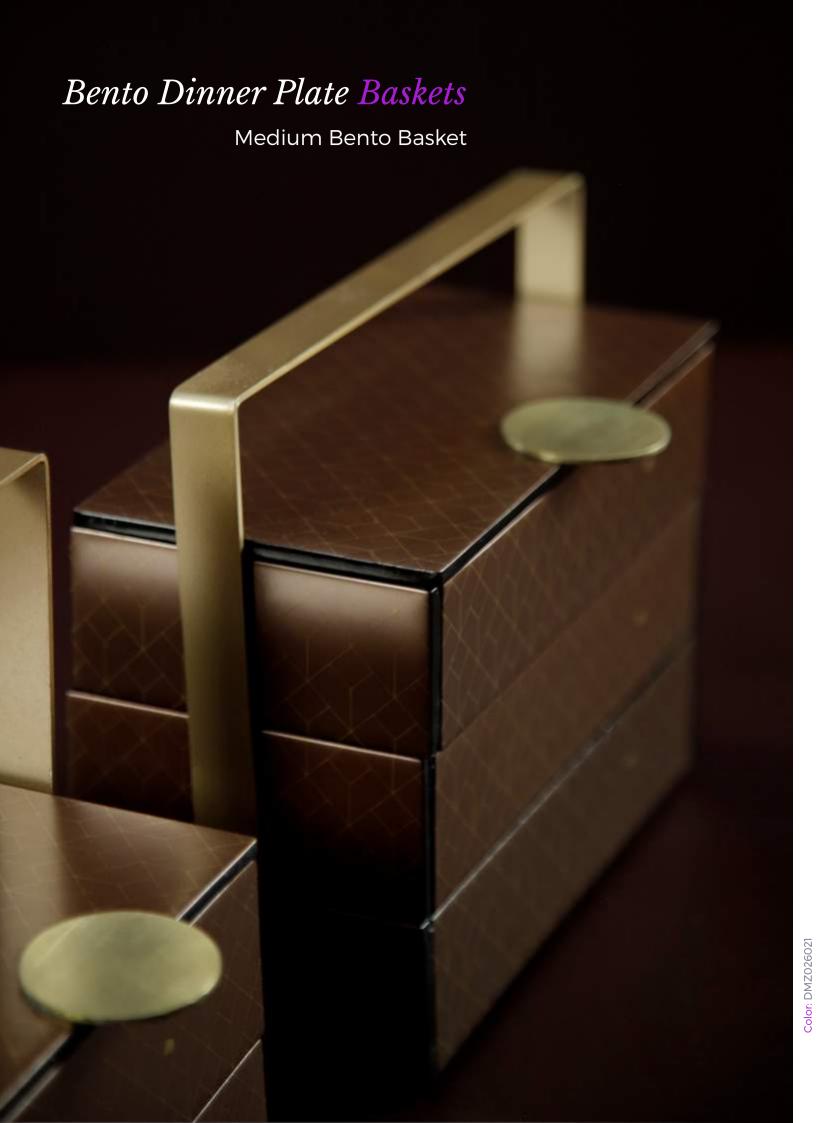

#### Bento Dinner Plate Baskets to serve in multiple tiers

Use the basket available to serve a complete course in tiers. In the basket you can also mix and match different bento boxes. Baskets are available in 3 sizes: One for the small rectangular pair, one for the large square bento plate and one for the large pair. Metal coating is specified for use outdoors, under harsh weather conditions and withstands salt atmospheric corrosion. Metal baskets come in a variety of colors matching the color of the bento plates. This is a unique solution for room service presentation or small catering events.

## Bento Baskets. A Joy To Use!

A memorable experience for the guest! A reason to come back.
An environmentally sustainable solution, relevant to the Covid situation but an asset for long term A solution for in-room dining, coffee breaks, bar food and more...

# Medium Bento Basket, 22x11cm/8,6x4,3in, Height:

20,5cm/8in, Capacity: 2.835ml/96oz, Weight: 2,7kg / 6lbs
The medium bento basket is made up of 3 tiered small rectangular bento dinner plates. A excellent solution for bar food and function rooms, in-room dining, small events and coffee breaks. You can serve main courses (for example pasta), desserts, finger food, appetizers and desserts. Along with the small rectangular dinner plate, you can also tier 2 small square dinner plates if you want to serve small side dishes or a soup.