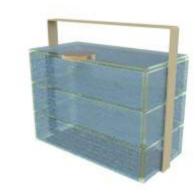

#### Bento Dinner Plate Baskets to serve in multiple tiers

Use the basket available to serve a complete course in tiers. In the basket you can also mix and match different bento boxes. Baskets are available in 3 sizes: One for the small rectangular pair, one for the large square bento plate and one for the large pair. Metal coating is specified for use outdoors, under harsh weather conditions and withstands salt atmospheric corrosion. Metal baskets come in a variety of colors matching the color of the bento plates. This is a unique solution for room service presentation or small catering events.

Bento Basket for S5-S6-04, small rectangular Bento dinner plates (mix and match)

## Bento Baskets. A Joy To Use!

A memorable experience for the guest! A reason to come back.
An environmentally sustainable solution, relevant to the Covid situation but an asset for long term A solution for in-room dining, coffee breaks, bar food and more...

# Large Bento Basket, 28x14cm / 11x5,5in, Height: 20cm / 8in, Capacity: 4.250ml / 144oz, Weight: 4.4kg / 9.7lbs

The large bento basket is comprised of one large rectangular bento dinner plate, 2 large square plates and 2 long rectangle plates. This "picnic" basket is great for food delivery in In-room dining as well as for delivery with buggies in resort villas and fits in hot boxes. Basket holds the large dinner plate where you can have the main course such as steak. In the large square plates you can have the appetizer, salad or dessert or the side dishes of the main course, such as chips and or you can use it as a bread basket. The long rectangle plates can be used: the first as a condiment tray (by adding the square condiment bowls) and the second as the cutlery case (optionally, along with napkin holder, salt and pepper holder and cutlery rest). In this way you have a complete meal delivered to the room. The basket can be placed outside the room on a folding butler tray and work as a "knock and drop" delivery.