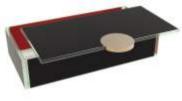

Code: S5-S6-04-SS3843, Small Rectangular Bento Dinner Plate, red inner side - black outer side

#### 7 Colors to Mix & Match

- 1. Precious Liquid Gold
- 2. Liquorise Black (with Chinese Red inner side)
- 3. Metallic Dark Salmon Pink (with white inner side)
- 4. Metallic Artichocke Gray (with dusty gold inner side)
- 5. Metallic Tobacco Brown (with gold Art Deco Pattern)
- 6. White with gold Art Deco Pattern
- 7. Black with gold Art Deco Pattern