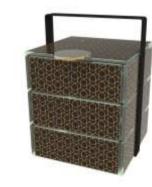

#### Bento Dinner Plate Baskets to serve in multiple tiers

Use the basket available to serve a complete course in tiers. In the basket you can also mix and match different bento boxes. Baskets are available in 3 sizes: One for the small rectangular pair, one for the large square bento plate and one for the large pair. Metal coating is specified for use outdoors, under harsh weather conditions and withstands salt atmospheric corrosion. Metal baskets come in a variety of colors matching the color of the bento plates. This is a unique solution for room service presentation or small catering events.

Bento Basket for S5-S6-04, small rectangular Bento dinner plates (mix and match)

## Bento Baskets. A Joy To Use!

A memorable experience for the guest! A reason to come back.
An environmentally sustainable solution, relevant to the Covid situation but an asset for long term A solution for in-room dining, coffee breaks, bar food and more...