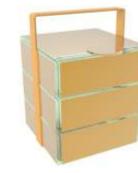

#### Bento Dinner Plate Baskets to serve in multiple tiers

Use the basket available to serve a complete course in tiers. In the basket you can also mix and match different bento boxes. Baskets are available in 3 sizes: One for the small rectangular pair, one for the large square bento plate and one for the large pair. Metal coating is specified for use outdoors, under harsh weather conditions and withstands salt atmospheric corrosion. Metal baskets come in a variety of colors matching the color of the bento plates. This is a unique solution for room service presentation or small catering events.

## Bento Baskets. A Joy To Use!

A memorable experience for the guest! A reason to come back.
An environmentally sustainable solution, relevant to the Covid situation but an asset for long term A solution for in-room dining, coffee breaks, bar food and more...

# Large Bento Basket, 28x14cm / 11x5,5in, Height: 20cm / 8in, Capacity: 4.250ml / 144oz, Weight: 4.4kg / 9.7lbs

The large bento basket is comprised of one large rectangular bento dinner plate, 2 large square plates and 2 long rectangle plates. This "picnic" basket is great for food delivery in In-room dining as well as for delivery with buggies in resort villas and fits in hot boxes. Basket holds the large dinner plate where you can have the main course such as steak. In the large square plates you can have the appetizer, salad or dessert or the side dishes of the main course, such as chips and or you can use it as a bread basket. The long rectangle plates can be used: the first as a condiment tray (by adding the square condiment bowls) and the second as the cutlery case (optionally, along with napkin holder, salt and pepper holder and cutlery rest). In this way you have a complete meal delivered to the room. The basket can be placed outside the room on a folding butler tray and work as a "knock and drop" delivery.