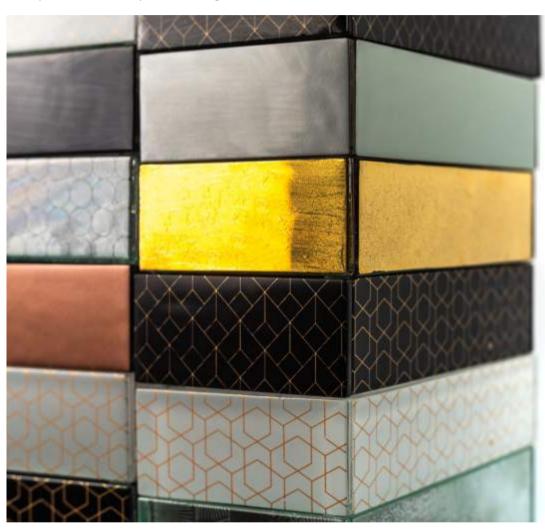

#### 7 Colors to Mix & Match

- 1. Precious Liquid Gold
- 2. Liquorise Black (with Chinese Red inner side)
- 3. Metallic Dark Salmon Pink (with white inner side)
- 4. Metallic Artichocke Gray (with dusty gold inner side)
- 5. Metallic Tobacco Brown (with gold Art Deco Pattern)
- 6. White with gold Art Deco Pattern
- 7. Black with gold Art Deco Pattern

Coming Soon Transparent Clear Glass White Crackling Pattern Light Niagra Blue Crackled Pattern

Covers, with solid brass handle