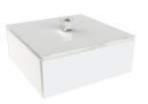

#### Small Pair

Small Square Plate with Cover

Dimensions: 11x11cm/4.3x4.3in Height: 6.5cm/2.6in Capacity: 550ml/18.6oz Code: S5-S6-03

Small Rectangular Plate with Cover

Dimensions: 22x11cm/8.7x4.3in Height: 5.5cm/2.2in Capacity: 945ml/32oz Code: S5-S6-04

#### Small Square Plate / Soup Bowl 11x11cm / 4.3x4.3in, Height: 6,5cm / 2.5in, Capacity: 550ml / 19oz

The small square plate is perfect to serve soups, side dishes such as market vegetables, side green salad, mashed potatoes and classic french fries. Due to its depth, you can present a bread bun to accompany a salad or a soup. The small square plate is also ideal for serving desserts such as brownies, cookies, selection of ice cream or seasonal fruits. You can stack two square bentos next to each other on top of the rectangular one. In this way, you can present stir fried vegetables in the large one and have the rice and salad in the small square ones. For the bar lounge, it is great for snacks.