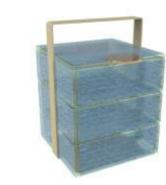

#### Bento Dinner Plate Baskets to serve in multiple tiers

Use the basket available to serve a complete course in tiers. In the basket you can also mix and match different bento boxes. Baskets are available in 3 sizes: One for the small rectangular pair, one for the large square bento plate and one for the large pair. Metal coating is specified for use outdoors, under harsh weather conditions and withstands salt atmospheric corrosion. Metal baskets come in a variety of colors matching the color of the bento plates. This is a unique solution for room service presentation or small catering events.

## Bento Baskets. A Joy To Use!

A memorable experience for the guest! A reason to come back.
An environmentally sustainable solution, relevant to the Covid situation but an asset for long term A solution for in-room dining, coffee breaks, bar food and more...

# Medium Bento Basket, 22x11cm/8,6x4,3in, Height:

20,5cm/8in, Capacity: 2.835ml/96oz, Weight: 2,7kg / 6lbs
The medium bento basket is made up of 3 tiered small rectangular bento dinner plates. A excellent solution for bar food and function rooms, in-room dining, small events and coffee breaks. You can serve main courses (for example pasta), desserts, finger food, appetizers and desserts. Along with the small rectangular dinner plate, you can also tier 2 small square dinner plates if you want to serve small side dishes or a soup.