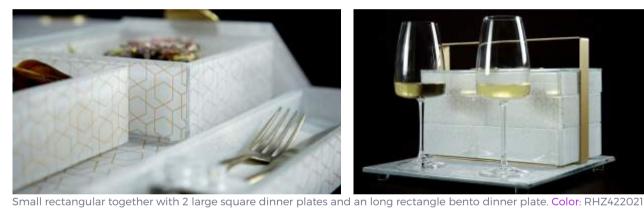

### Large Pair

Large Square Plate with Cover

Dimensions: 14x14cm/5.5x5.5in Height: 6cm/2.4in Capacity: 770ml/26oz Code: S5-S6-01

Large Rectangular Plate with Cover

Dimensions: 28x14cm/11x5.5in Height: 6cm/2.4in Capacity: 1.750ml/59.2oz Code: S5-S6-02

Long Rectangle Plate with Cover

Dimensions: 28x7cm/11x2.8in Height: 4cm/1.6in Capacity: 480ml/16oz Code: SC-17-16