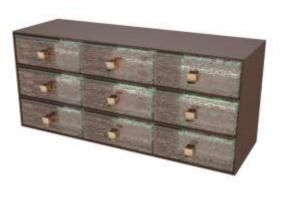

#### 9 Part Bento Dinner Plate Server

#### 9 Part Grab&Go Bento Server for Executive Lounges Dimensions: 43.5x14cm / 17.1x5.5inch, height: 19.5cm / 7.7inch, Code: F2-16-06

Buffet Grab&Go bento server with 9 bento lunch box drawers with handles and covers for individual portions for the post-covid world. Two or more bento servers can be stacked one on top of the other. Bento server can be refilled from the back (both sides are open) and guests can retrieve from the front. Bento servers can be placed back to back and guests can retrieve from both sides. A good solution for executive lounges, coffee breaks and small events.