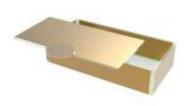

#### "Luxury Lunchbox" serve with covered bento plates in stacks

Stack covered bento dinner plates for guests to grab on their own like a lunch box. Great for lunch breaks, small catering events, happy hour, lobby lounge, coffee breaks and function room lunches. Compared to the open plates, the luxury lunchbox saves space on the counter because there is no need to align them on a counter but you can actually stack them one on top of the other. Due to the food grade silicone bumpers, lunchboxes to not slide when they are stacked.

#### Wipe-able Dishes!

Wipe it from outside while the meal is still inside.