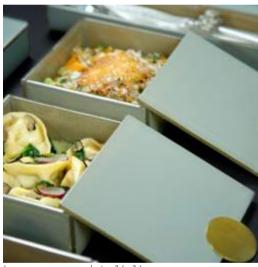

#### "Luxury Lunchbox" serve with covered bento plates in stacks

Stack covered bento dinner plates for guests to grab on their own like a lunch box. Great for lunch breaks, small catering events, happy hour, lobby lounge, coffee breaks and function room lunches. Compared to the open plates, the luxury lunchbox saves space on the counter because there is no need to align them on a counter but you can actually stack them one on top of the other. Due to the food grade silicone bumpers, lunchboxes to not slide when they are stacked.

#### Wipe-able Dishes!

Wipe it from outside while the meal is still inside.