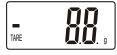

## Indication message

a) Low battery indication. When "=" is shown, please replace the batteries.

b) Overload indication. Please remove the weight on the scale to protect the loadcells.

c) Negative weight indication. It will be shown when taking the weight from the platform, under "Tare" setting.