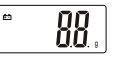

## Indication message

a) Low battery indication. When "=" is shown, please replace the batteries.

b) Overload indication. Please remove the weight on the scale to protect the loadcells.

c) Negative weight indication. It will be shown when taking the weight from the platform, under "Tare" setting.