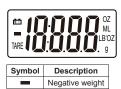

## Indication message

a) Low battery indication. When "=" is shown, please replace the batteries.

b) Overload indication. Please remove the weight on the scale to protect the loadcells.

c) Negative weight indication. It will be shown when taking the weight from the platform, under "Tare" setting.