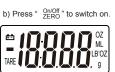

TARE Tare function £۵ LOW battery

Function indication

 $\label{eq:convolution} \diamond \quad \overset{\text{On/Off}}{\text{ZERO}}: \text{Press} `` \overset{\text{On/Off}}{\text{ZERO}} `` to switch on to enter weighing mode;}$ 

#### Operation instruction

I. Select unit before use

a) Open the battery door at the back of the scale. b) Put the batteries in and ensure +/- terminals are correct. The LCD will be on as below.

c) Close the battery door and put the scale on flat table. The scale will enter weighing mode automatically.

Note: If there is a weight shown on the LCD, please press "  $\frac{\text{On/Off}}{\text{ZERO}}$  " to set it to zero. d) Press " ${}^{m10Z}_{B_{0.02}}$ " to select desired unit.

Note: When finishing selecting unit, you may start to weigh according to the weighing procedure below. If there is not any operation and the weight is steady in weighing mode, the scale will turn off automatically after about 45 seconds.