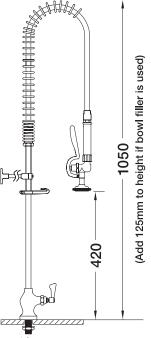

## **TECHNICAL INFO**

• Connection: (M) 1/2-inch • Tap hole req: 25mm

• Flow rates: 7.75 lpm tested at 3 bar pressure.

(M) 1/2-inch connection Tap hole req.: 25mm dia.

## MAINTENANCE & CLEANING

Cleaning chrome: Do not use abrasive, chlorine or acid-based cleaning products. Avoid contact with concentrated bleach. Clean with soapy water using a cloth or sponge.

Dimensions are in millimeters. If a CAD file is required please visit www.mechline.com.