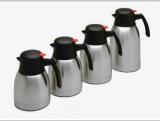

#### Vacuum flask

- 1 / 1.2 / 1.5 / 2 litres
  - (1 / 1.5 litres also available in yellow)
- Stainless steel double-walled design
- With rotary lid and push-button beverage dispense
- Plastic handle
- Also available with brew-through lid (for 1 / 1.5 / 2 litres)