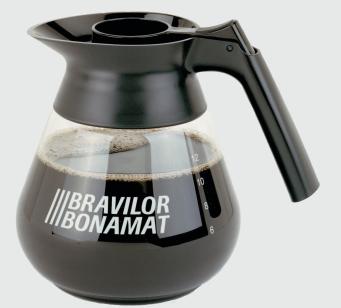

Decanters



# Accessories

Stylish serving



# **Accessories**



#### Glass decanter

- 1.7 litres
- Plastic handle
- Tip-up lid



#### Stainless steel decanter

- 1.7 / 2.2 litres
- Durable
- Plastic handle
- Tip-up lid



### Shatterproof decanter

- 1.7 litres
- Durable
- Stainless steel bottom
- Plastic handle





#### **Airpot Furento**

- 2.2 litres
- Stainless steel or synthetic casing (black, red or blue)
- Glass or stainless steel double-walled vacuum inner-bowl
- Plastic handle
- Pump action dispense



#### Vacuum container Advanta

- 2 litres
- Stainless steel casing
- Stainless steel double-walled vacuum inner-bowl
- Plastic handle
- Lever tap
- Brew-through lid
- Gauge glass



#### Vacuum flask

- 1 / 1.2 / 1.5 / 2 litres
  - (1 / 1.5 litres also available in yellow)