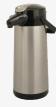

#### **Airpot Furento**

- 2.2 litres
- Stainless steel or synthetic casing (black, red or blue)
- Glass or stainless steel double-walled vacuum inner-bowl
- Plastic handle
- Pump action dispense