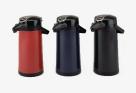

#### **Airpot Furento**

- 2.2 litres
- Stainless steel or synthetic casing (black, red or blue)
- Glass or stainless steel double-walled vacuum inner-bowl
- Plastic handle
- Pump action dispense