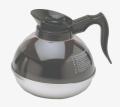

### Shatterproof decanter

- 1.7 litres
- Durable
- Stainless steel bottom
- Plastic handle