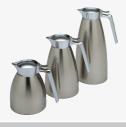

#### Stainless steel decanter

- 1.7 / 2.2 litres
- Durable
- Plastic handle
- Tip-up lid

### Shatterproof decanter

- 1.7 litres
- Durable
- Stainless steel bottom
- Plastic handle