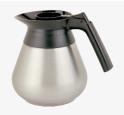

#### Stainless steel decanter

- 1.7 / 2.2 litres
- Durable
- Plastic handle
- Tip-up lid