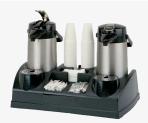

ess steel bottom
- Plastic handle





#### **Airpot Furento**

- 2.2 litres
- Stainless steel or synthetic casing (black, red or blue)
- Glass or stainless steel double-walled vacuum inner-bowl
- Plastic handle
- Pump action dispense



#### Vacuum container Advanta

- 2 litres
- Stainless steel casing
- Stainless steel double-walled vacuum inner-bowl
- Plastic handle
- Lever tap
- Brew-through lid
- Gauge glass



#### Vacuum flask

- 1 / 1.2 / 1.5 / 2 litres
  - (1 / 1.5 litres also available in yellow)
- Stainless steel double-walled design
- With rotary lid and push-button beverage dispense
- Plastic handle
- Also available with brew-through lid (for 1 / 1.5 / 2 litres)



## Qline

- 0.3 (S) / 0.6 (M) / 1 (L) litres
- Stainless steel double-walled design
- Tip-up lid
- Steel handle



# Airpot station

A base for two airpots, accessories and ingredients



# Ingredient box

Five compartments that offer enough space for various ingredients

Your Bravilor Bonamat dealer