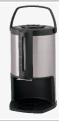

#### Vacuum container Advanta

- 2 litres
- Stainless steel casing
- Stainless steel double-walled vacuum inner-bowl
- Plastic handle
- Lever tap
- Brew-through lid
- Gauge glass