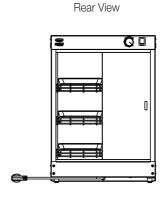

# GLO-MAX® Heated Display GMHD-2PT

Hatco GLO-MAX® Heated Display Cases are designed to hold prepared foods for prolonged periods of time while maintaining that "just made" quality. Hatco Heated Display Cases provide the best environment for food products by regulating the air temperature and providing humidity. The use of controlled heat maintains serving temperature and texture longer than conventional holding equipment.

#### Features:

- Height adjustable shelves
- Shelves can be adjusted horizontally or slanted on site
- Water pan to provide humidity for more than 4 hours
- Thermostatic mechanical heat control
- Sign holder as standard accessory
- Optional black powder coating.

# **DIMENSIONS**

480mm W x 400mm D x 676mm H

# **CORD LOCATION**

Back center