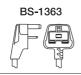

earance, and optimum performance. Every unit is inspected and tested thoroughly prior to shipment.

#### Features:

- Height adjustable shelves
- Shelves can be adjusted horizontally or slanted on site
- Water pan to provide humidity for more than 4 hours
- Thermostatic mechanical heat control
- Sign holder as standard accessory
- Optional black powder coating.





# GLO-MAX® Heated Display GMHD-2PT







GMHD-2PT

# **SPECIFICATIONS**

| Model    | Volts            | Watt               |
|----------|------------------|--------------------|
| GMHD-2PT | 220-230 VAC (CE) | 615 <b>-</b> 670 W |
| GMHD-2PT | 120 VAC (CE)     | 615 <b>-</b> 670 W |

# **DIMENSIONS**

480mm W x 400mm D x 676mm H

# **CORD LOCATION**

Back center

# **PLUG CONFIGURATIONS**

CCC 10A/ BS-1363/ CEE 7/7 Schuko