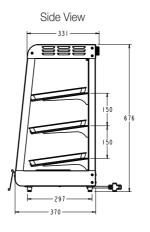

isplay Cases provide the best environment for food products by regulating the air temperature and providing humidity. The use of controlled heat maintains serving temperature and texture longer than conventional holding equipment.

Hatco GLO-MAX® Heated Display Cases are products of extensive research and field testing. The materials used were selected for maximum durability, attractive appearance, and optimum performance. Every unit is inspected and tested thoroughly prior to shipment.

#### Features:

- Height adjustable shelves
- Shelves can be adjusted horizontally or slanted on site
- Water pan to provide humidity for more than 4 hours
- Thermostatic mechanical heat control
- Sign holder as standard accessory
- Optional black powder coating.





# GLO-MAX® Heated Display GMHD-2PT







GMHD-2PT

# **SPECIFICATIONS**

| Model    | Volts            | Watt               |
|----------|------------------|--------------------|
| GMHD-2PT | 220-230 VAC (CE) | 615 <b>-</b> 670 W |
| GMHD-2PT | 120 VAC (CE)     | 615 <b>-</b> 670 W |

# **DIMENSIONS**

480mm W x 400mm D x 676mm H

# **CORD LOCATION**

Back center

# **PLUG CONFIGURATIONS**

CCC 10A/ BS-1363/ CEE 7/7 Schuko