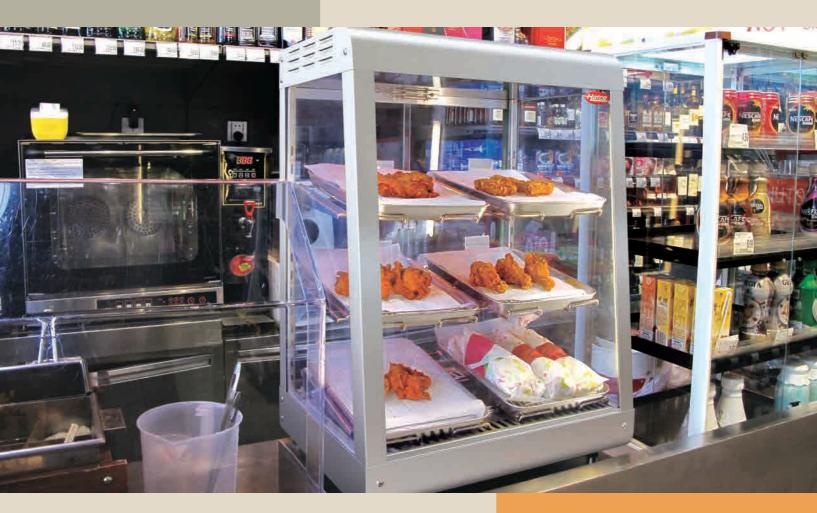

# GLO-MAX® Heated Display GMHD-2PT

Hatco GLO-MAX® Heated Display Cases are designed to hold prepared foods for prolonged periods of time while maintaining that "just made" quality. Hatco Heated Display Cases provide the best environment for food products by regulating the air temperature and providing humidity. The use of controlled heat maintains serving temperature and texture longer than conventional holding equipment.

#### Features:

- Height adjustable shelves
- Shelves can be adjusted horizontally or slanted on site
- Water pan to provide humidity for more than 4 hours
- Thermostatic mechanical heat control
- Sign holder as standard accessory
- Optional black powder coating.