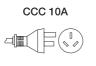

rance, and optimum performance. Every unit is inspected and tested thoroughly prior to shipment.

#### Features:

- Height adjustable shelves
- Shelves can be adjusted horizontally or slanted on site
- Water pan to provide humidity for more than 4 hours
- Thermostatic mechanical heat control
- Sign holder as standard accessory
- Optional black powder coating.





# GLO-MAX® Heated Display GMHD-2PT







GMHD-2PT

# **SPECIFICATIONS**

| Model    | Volts            | Watt               |
|----------|------------------|--------------------|
| GMHD-2PT | 220-230 VAC (CE) | 615 <b>-</b> 670 W |
| GMHD-2PT | 120 VAC (CE)     | 615 <b>-</b> 670 W |

# **DIMENSIONS**

480mm W x 400mm D x 676mm H

# **CORD LOCATION**

Back center

# **PLUG CONFIGURATIONS**

CCC 10A/ BS-1363/ CEE 7/7 Schuko