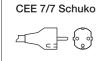

ppearance, and optimum performance. Every unit is inspected and tested thoroughly prior to shipment.

#### Features:

- Height adjustable shelves
- Shelves can be adjusted horizontally or slanted on site
- Water pan to provide humidity for more than 4 hours
- Thermostatic mechanical heat control
- Sign holder as standard accessory
- Optional black powder coating.





# GLO-MAX® Heated Display GMHD-2PT







GMHD-2PT

# **SPECIFICATIONS**

| Model    | Volts            | Watt               |
|----------|------------------|--------------------|
| GMHD-2PT | 220-230 VAC (CE) | 615 <b>-</b> 670 W |
| GMHD-2PT | 120 VAC (CE)     | 615 <b>-</b> 670 W |

# **DIMENSIONS**

480mm W x 400mm D x 676mm H

# **CORD LOCATION**

Back center

# **PLUG CONFIGURATIONS**

CCC 10A/ BS-1363/ CEE 7/7 Schuko