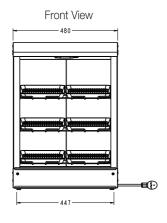

Display Cases provide the best environment for food products by regulating the air temperature and providing humidity. The use of controlled heat maintains serving temperature and texture longer than conventional holding equipment.

Hatco GLO-MAX® Heated Display Cases are products of extensive research and field testing. The materials used were selected for maximum durability, attractive appearance, and optimum performance. Every unit is inspected and tested thoroughly prior to shipment.

#### Features:

- Height adjustable shelves
- Shelves can be adjusted horizontally or slanted on site
- Water pan to provide humidity for more than 4 hours
- Thermostatic mechanical heat control
- Sign holder as standard accessory
- Optional black powder coating.





# GLO-MAX® Heated Display GMHD-2PT







GMHD-2PT

# **SPECIFICATIONS**

| Model    | Volts            | Watt               |
|----------|------------------|--------------------|
| GMHD-2PT | 220-230 VAC (CE) | 615 <b>-</b> 670 W |
| GMHD-2PT | 120 VAC (CE)     | 615 <b>-</b> 670 W |

# **DIMENSIONS**

480mm W x 400mm D x 676mm H

# **CORD LOCATION**

Back center

# **PLUG CONFIGURATIONS**

CCC 10A/ BS-1363/ CEE 7/7 Schuko