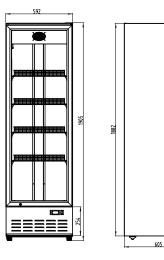

## **Glass Door Merchandiser**

| TEATORES                                               |
|--------------------------------------------------------|
| White laminated exterior with black plastic door frame |
| White prepainted aluminium interior                    |
| 5 adjustable shelves                                   |
| Internal LED illumination                              |
| Double glazed door                                     |
| Lock fitted as standard                                |
| Feet as standard                                       |
| Replaceable door gasket                                |

| MODEL | DESCRIPTION            | GROSS<br>CAPACITY | EXT. DIMENSIONS<br>(H x W x D mm) | POWER<br>CONSUMPTION | DECIBELS | WEIGHT<br>(kg) | RRP |
|-------|------------------------|-------------------|-----------------------------------|----------------------|----------|----------------|-----|
| BC350 | Single door, no canopy | 350L              | 1905 x 592 x 605                  | 210W                 | 44dBA    | 84             |     |