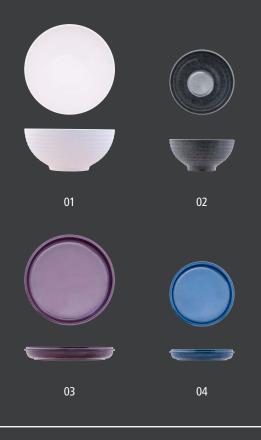

#### **FUSION BOWLS & PLATES**

These beautiful new melamine bowls, with an embossed matt exterior and smooth gloss interior, can be combined with the glossy plates to add theatre to every setting. Both available in two sizes and four stunning colours of white, black speckle, purple and blue speckle, these multi-functional pieces can be used in many ways to create a different look every time.

#### WHEN ORDERING

\*Please quote the product code followed by the appropriate suffix for the colour required.

White - WH 🛛 🔛 Black Speckle - BK

Purple - PP 📃 Blue Speckle - BL

- 01 BO837 Mirage Melamine Embossed Bowl 16cm 85cl, 30oz
- 02 BO838 Mirage Melamine Embossed Bowl 11.5cm 30cl, 10oz
- 03 BO839 Mirage Melamine Lid For Embossed Bowl 16cm
- 04 **BO840** Mirage Melamine Lid For Embossed Bowl 11.5cm