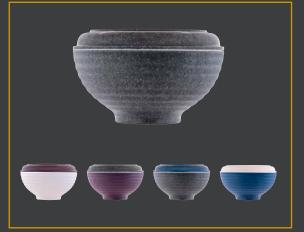

#### **FUSION BOWLS**

Four individual bowls in different finishes... each one bringing a unique style to every table and display

- 05 BO806 Mirage Melamine Round Bowl Black Speckle 15cm 60cl, 21oz
- 06 BO807 Mirage Melamine Swirl Bowl Purple 14.5cm 50cl, 17oz
- 07 **DG359** Mirage Melamine Ramen Bowl Matt Black 22.5 x 7.5cm 1.45L, 51oz
- 08 DG360 Mirage Melamine Deep Bowl Matt Black 18 x 10cm 1.35L, 45oz