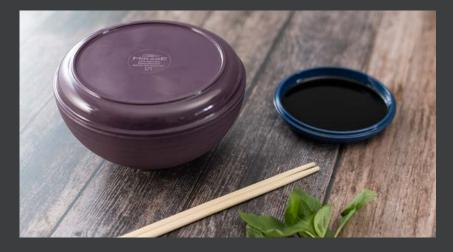

#### MIX & MATCH

Use each piece individually or use together to create a lidded solution, perfect for helping to keep customers safe in the New Normal.

Create extra drama at the table by displaying all the pieces together.