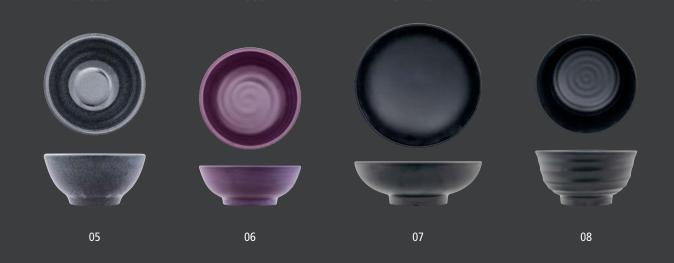

#### **FUSION BOWLS**

Four individual bowls in different finishes... each one bringing a unique style to every table and display

- 05 BO806 Mirage Melamine Round Bowl Black Speckle 15cm 60cl, 21oz
- 06 BO807 Mirage Melamine Swirl Bowl Purple 14.5cm 50cl, 17oz
- 07 **DG359** Mirage Melamine Ramen Bowl Matt Black 22.5 x 7.5cm 1.45L, 51oz
- 08 DG360 Mirage Melamine Deep Bowl Matt Black 18 x 10cm 1.35L, 45oz