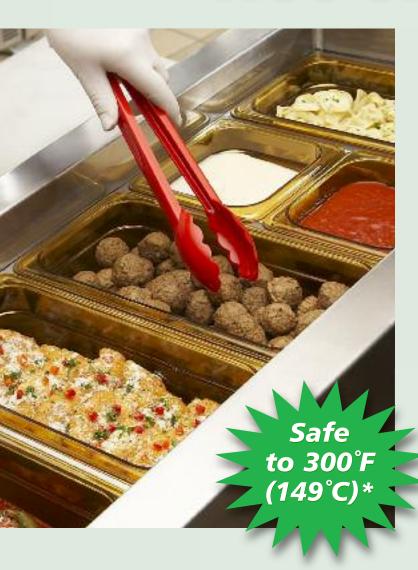

## **Scallop Grip Tongs**

- Our best selling Scallop Grip Tongs have been redesigned with a more secure grip and comfortable hold.
- Now available in a high heat material that is safe up to 300°F (149°C)\*.
- Ideal for serving foods on steam tables and buffet lines.
- Easily grasp a variety of hot and cold foods.
- Two-year warranty on colored tongs.