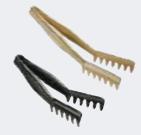

## **Scallop Grip Tongs**

- Our best selling Scallop Grip Tongs have been redesigned with a more secure grip and comfortable hold.
- Now available in a high heat material that is safe up to 300°F (149°C)\*.
- Ideal for serving foods on steam tables and buffet lines.
- Easily grasp a variety of hot and cold foods.
- Two-year warranty on colored tongs.

Case Pack: 12

**Colors:** Black (110), Beige (133), Clear (135), Red (404), White (148).

| CODE | LENGTH                                  | CASE LBS. (CUBE) | CASE KG (CUBE M³) |
|------|-----------------------------------------|------------------|-------------------|
| TGG6 | 6" (15 cm)                              | 1.45 (0.13)      | 0,63 (0,004)      |
| TGG9 | 9 <sup>1</sup> / <sub>2</sub> " (24 cm) | 2.25 (0.25)      | 1,05 (0,007)      |
|      | 1 10                                    |                  |                   |