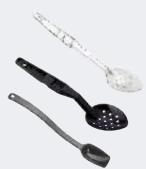

### Camwear® Serving Spoons

Made of virtually unbreakable polycarbonate, Camwear spoons won't tarnish, bend or dent. Wide handle and molded in thumb rest ensures a solid grip.

### **High Heat Camtensils®**

Spoons and turners are ideal for serving hot and cold foods. High heat material withstands temperatures up to 375°F (190°C).

<sup>\*</sup>Clear polycarbonate safe to 210°F (99°C).