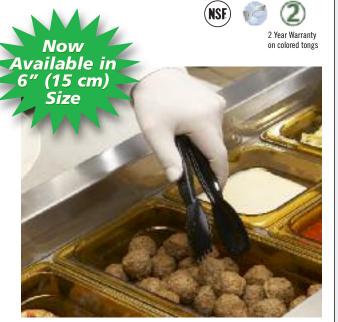

## **Scallop Grip Tongs**

- Our best selling Scallop Grip Tongs have been redesigned with a more secure grip and comfortable hold.
- Now available in a high heat material that is safe up to 300°F (149°C)\*.
- Ideal for serving foods on steam tables and buffet lines.
- Easily grasp a variety of hot and cold foods.
- Two-year warranty on colored tongs.

Case Pack: 12

Colors: Black (110), Beige (133), Clear (135), White (148).

2 Year Warranty on colored tongs For more information about Cambro products, contact your Distributor, Cambro Sales Representative, or the Cambro Customer Service Department.