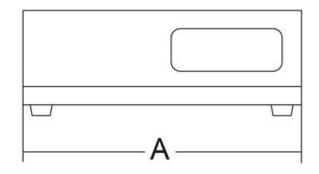

## Technical data

| Model          | IH 35 WOK      |  |
|----------------|----------------|--|
| Power          | watt 3500      |  |
| Power source   | 1ph            |  |
| Useful surface | ø mm 280       |  |
| A              | mm 340         |  |
| В              | mm 445         |  |
| С              | mm 110         |  |
| Net weight     | kg 7.3         |  |
| Shipping       | mm 410x505x160 |  |
| Gross weight   | kg 8           |  |
| HS-CODE        | 85166090       |  |