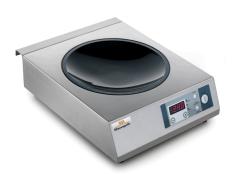

The induction hobs are easy to install on every working surface in kitchens, restaurants or dining rooms; they are perfect for public cooking performances or when the preparation is made in view of customers. Graduated digital controls.

Extremely easy to use and to clean.

Smooth cooking surface makes cleaning easy.

Safe operations are ensured by the cooking surface which is never heating up. Induction hobs are energy saving thanks to heating efficiency and no need to heat up. Electric absorption is stopped when the pan is removed from the hob surface.