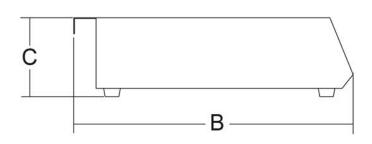

## Technical data

| Model          | IH 35 WOK      |  |
|----------------|----------------|--|
| Power          | watt 3500      |  |
| Power source   | 1ph            |  |
| Useful surface | ø mm 280       |  |
| A              | mm 340         |  |
| В              | mm 445         |  |
| С              | mm 110         |  |
| Net weight     | kg 7.3         |  |
| Shipping       | mm 410x505x160 |  |
| Gross weight   | kg 8           |  |
| HS-CODE        | 85166090       |  |