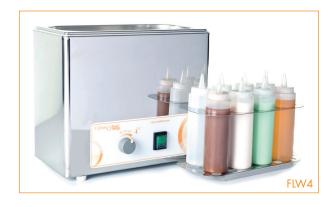

#### FLW4 - 4 litre Sauce Bottlewarmer™

Product part number: FLW4

Dimensions (mm): Overall - 336w x 181d x 290h

Allow 90mm at rear of unit for mains cable

Electrical supply: 230V
Power consumption: 0.4kW
Max temperature: 70°C

1 x Stainless steel removable bottle holder Hole diameter: 50mm 8 x clear bottles, size: 230ml / 8oz