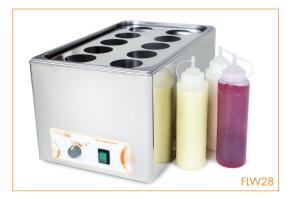

#### FLWE28 - 28 litre Sauce Bottlewarmer™

Product part number: FLWE28

Dimensions (mm): Overall - 332w x 537d x 290h

Allow 90mm at rear of unit for mains cable

Electrical supply: 230V
Power consumption: 1.2kW
Max temperature: 70°C

1 x Stainless steel removable bottle holder
Hole diameter:
10 x clear bottles, size:
1 litre / 35oz

Other size Sauce Bottlewarmers<sup>TM</sup> and racks available upon request