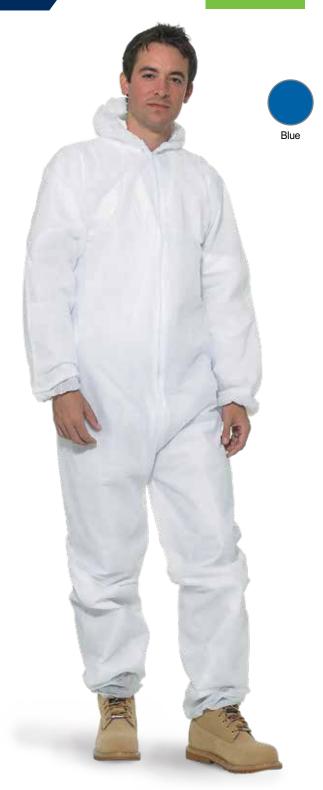

## **KeepClean Disposable Hooded Coverall**

| Product<br>Code(s) | Code                                  | Colour |  |  |  |
|--------------------|---------------------------------------|--------|--|--|--|
|                    | 382020                                | White  |  |  |  |
|                    | 382019                                | Blue   |  |  |  |
| Features           | Light protection from dirt and grease |        |  |  |  |
|                    | Disposable non-woven SPP coverall     |        |  |  |  |
|                    | Zip front                             |        |  |  |  |
|                    | Elasticated hood and cuffs            |        |  |  |  |
|                    | Suitable for a clean room environment |        |  |  |  |
| Fabric             | Spunbond polypropylene 30gsm          |        |  |  |  |
| Size               | M, L, XL, XXL, XXXL                   |        |  |  |  |
| Packaging          | Cartons of 50                         |        |  |  |  |
| Wash Care          | M N                                   |        |  |  |  |