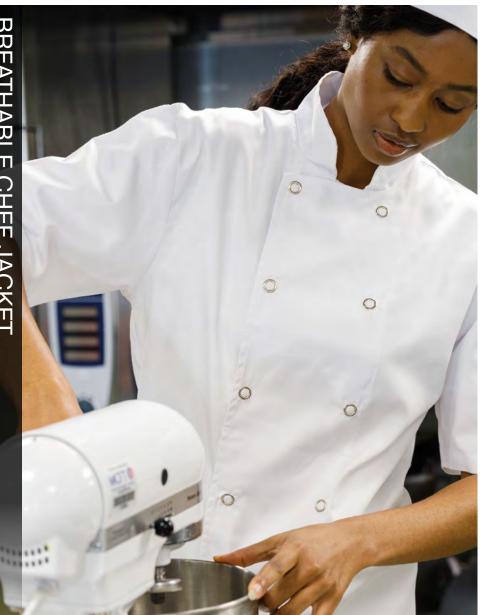

#### **Breathable Chef Jacket**

Made using a durable, lightweight polycotton twill, the Brigade Breathable Chef Jacket is designed with a mesh back panel to ensure chefs keep cool in extreme heat throughout service. The lightweight, short-sleeved style offers added ventilation and extra comfort. Also includes a useful pen pocket.

- 190gsm
- 80/20 Polycotton Twill
- Pen Pocket
- Press Studs
- Mesh Vented Back Panel

#### Short Sleeve

**Q2979** White, S-2XL

When ordering, please add your size to the product code e.g. Q2979-M. Please check the Sizing Guide on page 11 before ordering.