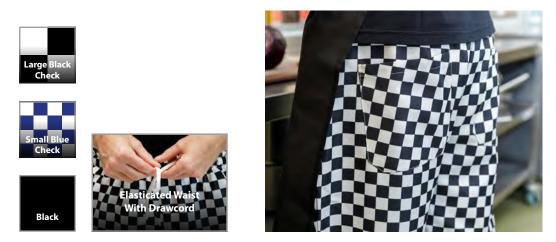

#### **Chef Trousers**

The new Brigade Chef Trousers are designed to offer a professional look while being practical and durable. An elasticated waist with a drawcord feature provides more freedom of movement and comfort during long and busy shifts. The four-pocket design offers added convenience. Available in three colour options - Black, Small Blue Check and Large Black Check.

- Drawcord Elasticated Waistband
- Two Side Pockets
- Two Back Pockets

Q2980 Black, 190gsm, 80/20 Polycotton, S - 2XL

Q2981 | Small Blue Check, 165gsm, 65/35 Polycotton, S - 2XL

Q2982 | Large Black Check, 200gsm, 100% Polyester, S - 2XL