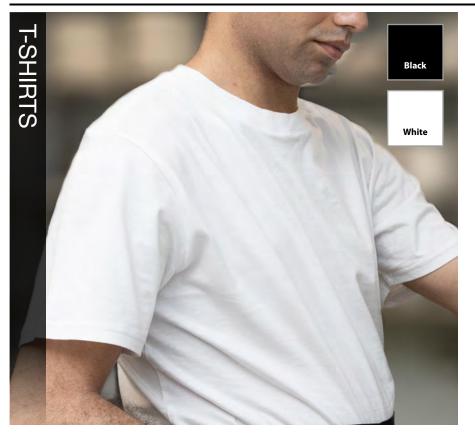

#### **Cotton T-Shirts**

The new Brigade T-Shirts are perfect to wear in both front-of-house and back-of-house environments. Made from 100% cotton, the t-shirts are breathable and durable whilst being soft and comfortable.

Ideal for everyday wear. Available in black and white.

• 160gsm

• 100% Cotton

Q2987 | White, S - 2XL Q2988 | Black, S - 2XL When ordering, please add your size to the product code e.g. Q2987-S Please check the Sizing Guide on page 11 before ordering.