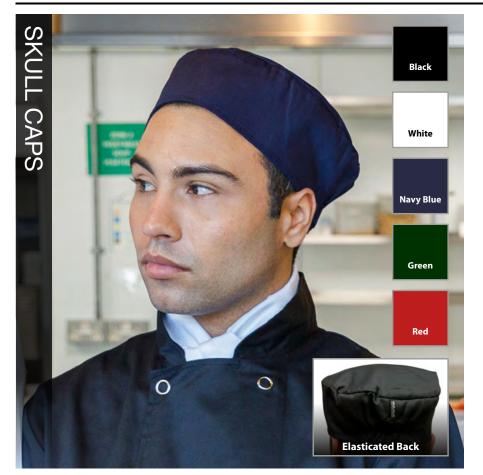

#### **Skull Caps**

One size fits all. Available in five colours.

• 190gsm

- 80/20 Polycotton Twill
- Elasticated Back

Q2995BK |Black Q2995WH |White Q2995NB |Navy Blue Q2995GR | Green Q2995RD | Red