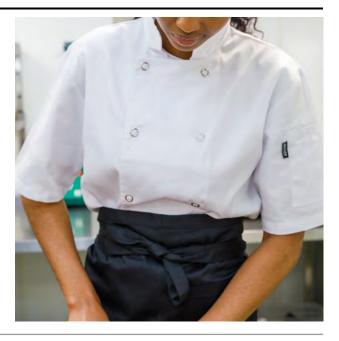

#### The Classic Chef Jackets

Designed for working long hours in busy kitchens, the Brigade Classic Chef Jacket is made from a lightweight polycotton blend to offer added durability for everyday wear. The jacket also includes a useful pen pocket.

Available with a choice of fastening, colour and sleeve length: Press Studs or Buttons, Black or White, Long Sleeve or Short Sleeve.

- 190gsm
   Press Studs or Buttons
  - Black or White
- 80/20 Polycotton Twill
   Black or W
- Pen Pocket
   Long Sleeve or Short Sleeve

#### **Press Stud**

| Long Sleeve               | Short Sleeve                |
|---------------------------|-----------------------------|
| Q2971 White, S-2XL        | Q2972   White, S-2XL        |
| <b>Q2973</b> Black, S-2XL | <b>Q2974</b>   Black, S-2XL |