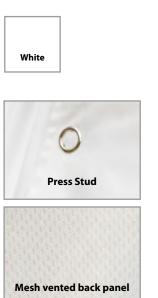

#### The Classic Chef Jackets

Designed for working long hours in busy kitchens, the Brigade Classic Chef Jacket is made from a lightweight polycotton blend to offer added durability for everyday wear. The jacket also includes a useful pen pocket.

Available with a choice of fastening, colour and sleeve length: Press Studs or Buttons, Black or White, Long Sleeve or Short Sleeve.

- 190gsm
   Press Studs or Buttons
  - Black or White
- 80/20 Polycotton Twill
   Black or W
- Pen Pocket
   Long Sleeve or Short Sleeve

#### **Press Stud**

| Long Sleeve               | Short Sleeve                |
|---------------------------|-----------------------------|
| Q2971 White, S-2XL        | Q2972   White, S-2XL        |
| <b>Q2973</b> Black, S-2XL | <b>Q2974</b>   Black, S-2XL |

#### **Breathable Chef Jacket**

Made using a durable, lightweight polycotton twill, the Brigade Breathable Chef Jacket is designed with a mesh back panel to ensure chefs keep cool in extreme heat throughout service. The lightweight, short-sleeved style offers added ventilation and extra comfort. Also includes a useful pen pocket.

- 190gsm
- 80/20 Polycotton Twill
- Pen Pocket
- Press Studs
- Mesh Vented Back Panel