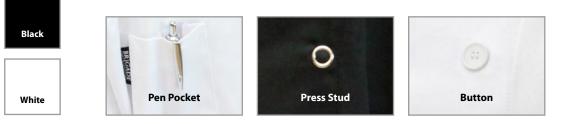

Available with a choice of fastening, colour and sleeve length: Press Studs or Buttons, Black or White, Long Sleeve or Short Sleeve.

- 190gsm
   Press Studs or Buttons
  - Black or White
- 80/20 Polycotton Twill
   Black or W
- Pen Pocket
   Long Sleeve or Short Sleeve

#### **Press Stud**

| Long Sleeve               | Short Sleeve                |
|---------------------------|-----------------------------|
| Q2971 White, S-2XL        | Q2972   White, S-2XL        |
| <b>Q2973</b> Black, S-2XL | <b>Q2974</b>   Black, S-2XL |

#### **Button**

| Long Sleeve               | Short Sleeve                |
|---------------------------|-----------------------------|
| <b>Q2975</b> White, S-2XL | <b>Q2976</b>   White, S-2XL |
| Q2977   Black, S-2XL      | Q2978   Black, S-2XL        |