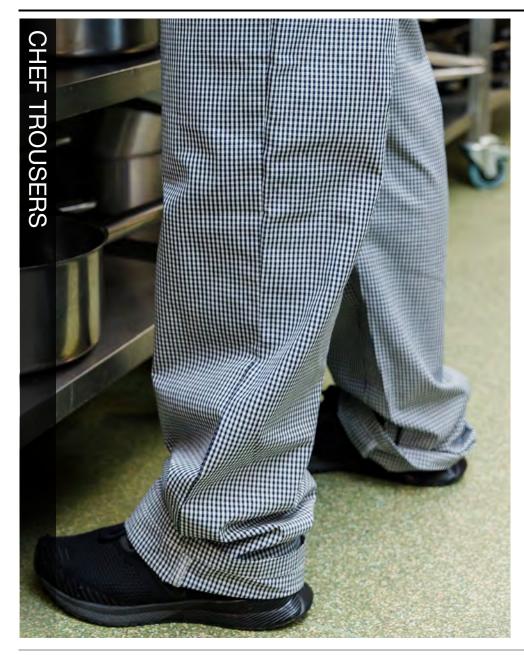

#### **Chef Trousers**

The new Brigade Chef Trousers are designed to offer a professional look while being practical and durable. An elasticated waist with a drawcord feature provides more freedom of movement and comfort during long and busy shifts. The four-pocket design offers added convenience. Available in three colour options - Black, Small Blue Check and Large Black Check.

- Drawcord Elasticated Waistband
- Two Side Pockets
- Two Back Pockets

Q2980 Black, 190gsm, 80/20 Polycotton, S - 2XL

Q2981 | Small Blue Check, 165gsm, 65/35 Polycotton, S - 2XL

Q2982 | Large Black Check, 200gsm, 100% Polyester, S - 2XL