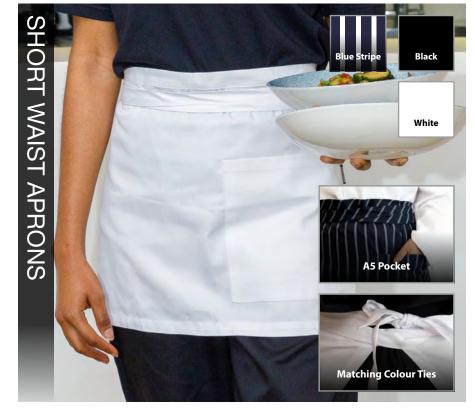

#### **Short Waist Aprons**

Ideal for service staff, the Brigade Short Waist Apron is lightweight and durable. Add style and professionalism with matching colour ties and a useful front pocket. Available in three colours. One size.

- 190gsm
- 80/20 Polycotton Twill
- A5 Size Pocket
- Matching Colour Ties
- 40 x 75cm

 Q2992BK
 Black

 Q2992WH
 White

 Q2992BS
 Blue Stripe