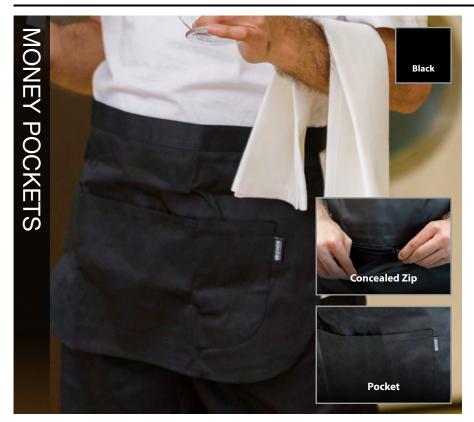

#### **Money Pockets**

Add convenience to staff uniform with the black polycotton money pocket apron. Available with or without a concealed zip, a great hands-free way to carry essentials.

190gsm80/20 Polycotton TwillBlack

# Money Pocket With Zip Q2989 One Size

Money Pocket
Q2990 One Size