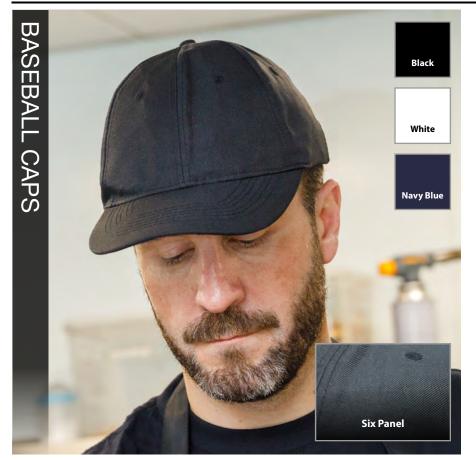

#### **Baseball Caps**

One size fits all. Available in three colours.

- 170gsm
- 100% Polyester
- Six Panel

 Q2997BK
 Black

 Q2997WH
 White

 Q2997NB
 Navy Blue