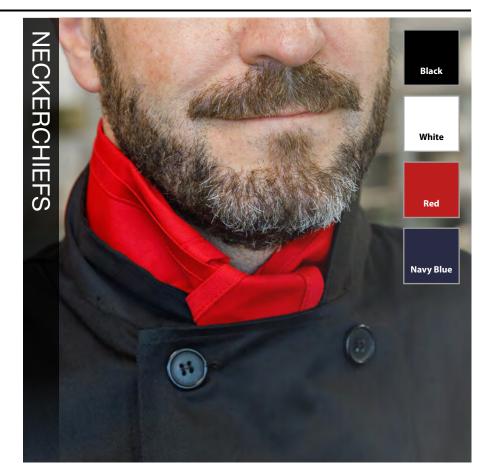

#### Neckerchiefs

One size fits all. Available in four colours.

- 190gsm
- 80/20 Polycotton Twill

 Q2998BK
 Black

 Q2998WH
 White

 Q2998RD
 Red

 Q2998NB
 Navy Blue