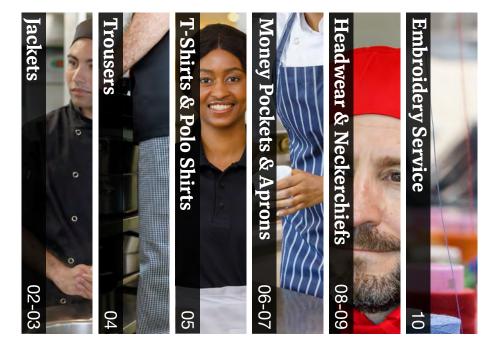

ront-of-house environment. With that in mind, we have redesigned the entire range of Brigade Chef's Clothing to ensure comfort, confidence and professionalism.

Made from durable lightweight fabrics, the NEW Brigade range offers outstanding quality and consistency. Each piece is designed to project a professional image and to ensure the wearer feels confident in the performance of their workwear.

And here's the best part: the Brigade collection offers amazing value for money. So, you can choose comfort, quality and style while staying within your budget. Get more for less... that's the essence of Brigade.

> Cool, comfortable and confident. Welcome to our new range of Chef's Clothing from Brigade.



GUIDE TO SIZING / FITS See Page 11 for all Size Guides

CLOTHING

BR GADE

# *Contents*





# Chef Jackets - Unisex





#### The Classic Chef Jackets

Designed for working long hours in busy kitchens, the Brigade Classic Chef Jacket is made from a lightweight polycotton blend to offer added durability for everyday wear. The jacket also includes a useful pen pocket.

Available with a choice of fastening, colour and sleeve length: Press Studs or Buttons, Black or White, Long Sleeve or Short Sleeve.

- 190gsm
   Press Studs or Buttons
  - Black or White
- 80/20 Polycotton Twill
   Black or W
- Pen Pocket
   Long Sleeve or Short Sleeve

#### **Press Stud**

| Long Sleeve               | Short Sleeve                |
|---------------------------|-----------------------------|
| Q2971 White, S-2XL        | Q2972   White, S-2XL        |
| <b>Q2973</b> Black, S-2XL | <b>Q2974</b>