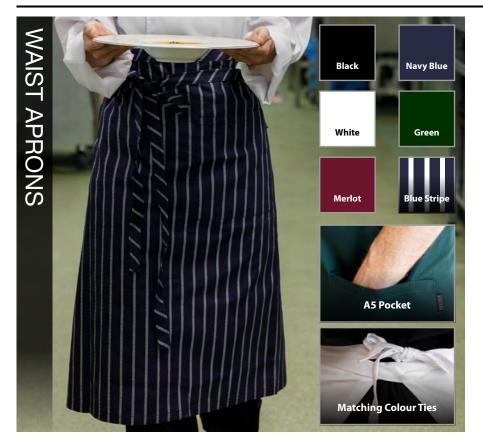

#### **Waist Aprons**

The versatile Brigade Waist Apron is perfect for use in any kitchen, bar or service environment. Designed for style and comfort, the durable material will ensure it always looks professional. Available in six colours. One size.

- 190gsm
- 80/20 Polycotton Twill
- A5 Size Pocket
- Matching Colour Ties
- 76 x 90cm

| Q2991MT<br>Q2991NB |             |
|--------------------|-------------|
| Q2991WH            | White       |
| Q2991GR            | Green       |
| Q2991BS            | Blue Stripe |

Q2991BK Black