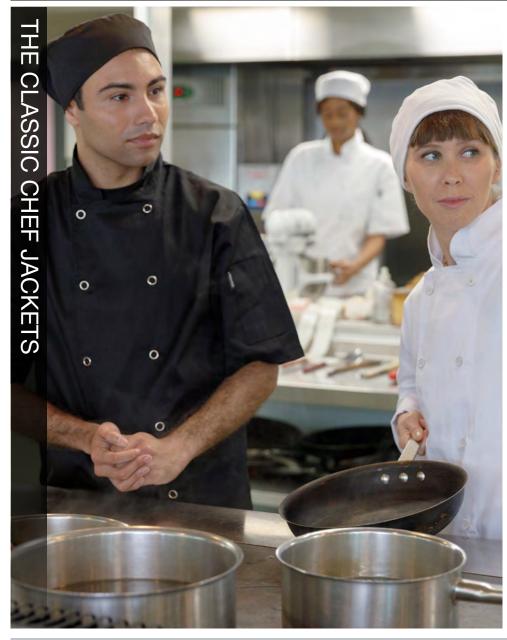

#### The Classic Chef Jackets

Designed for working long hours in busy kitchens, the Brigade Classic Chef Jacket is made from a lightweight polycotton blend to offer added durability for everyday wear. The jacket also includes a useful pen pocket.

Available with a choice of fastening, colour and sleeve length: Press Studs or Buttons, Black or White, Long Sleeve or Short Sleeve.

- 190gsm
   Press Studs or Buttons
  - Black or White
- 80/20 Polycotton Twill
   Black or W
- Pen Pocket
   Long Sleeve or Short Sleeve

#### **Press Stud**

| Long Sleeve               | Short Sleeve                |
|---------------------------|-----------------------------|
| Q2971 White, S-2XL        | Q2972   White, S-2XL        |
| <b>Q2973</b> Black, S-2XL | <b>Q2974</b>   Black, S-2XL |

#### **Button**

| Long Sleeve               | Short Sleeve                |
|---------------------------|-----------------------------|
| <b>Q2975</b> White, S-2XL | <b>Q2976</b>   White, S-2XL |
| Q2977   Black, S-2XL      | Q2978   Black, S-2XL        |