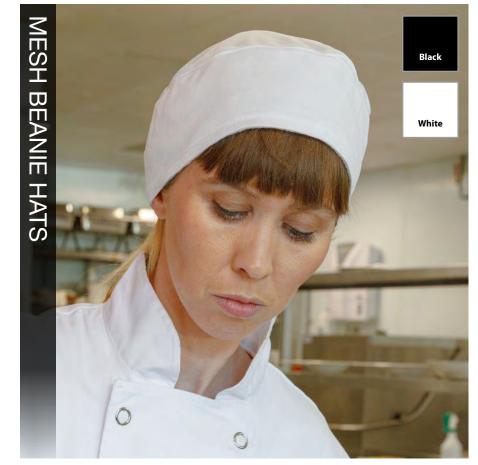

#### **Mesh Beanie Hats**

Practical and breathable, the Brigade Mesh Beanie is made from a ventilated fabric keeping the wearer fresh and cool. One size fits all. Available in Black and White.

135gsm 100% Polyester Mesh Fabric

**Q2996WH** |White **Q2996BK** |Black