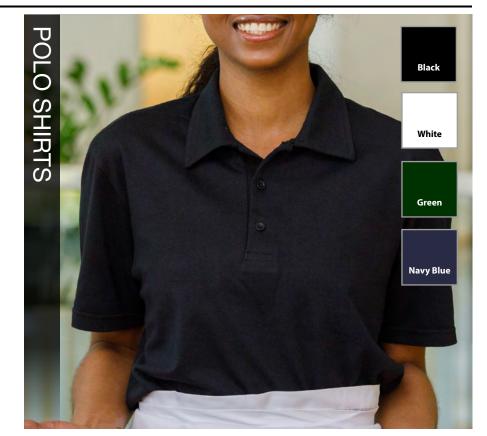

#### **Polo Shirts**

As the perfect solution for both front and back of house, the new Brigade Polo Shirt is designed for ultimate comfort and durability. Available in four colours - Black, White, Navy and Green.

• 180gsm

Q2983 | Black, 60/40 Polycotton, S-2XL Q2984 | White, 60/40 Polycotton, S-2XL

 Q2985
 Green, 60/40 Polycotton, S-2XL

 Q2986
 Navy Blue, 65/35 Polycotton, S-2XL

When ordering, please add your size to the product code e.g. Q2987-S Please check the Sizing Guide on page 11 before ordering.