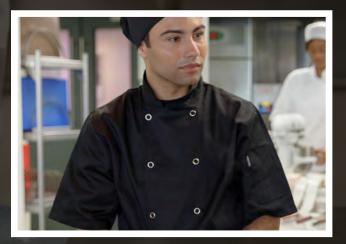

#### The Classic Chef Jackets

Designed for working long hours in busy kitchens, the Brigade Classic Chef Jacket is made from a lightweight polycotton blend to offer added durability for everyday wear. The jacket also includes a useful pen pocket.

Available with a choice of fastening, colour and sleeve length: Press Studs or Buttons, Black or White, Long Sleeve or Short Sleeve.

- 190gsm
   Press Studs or Buttons
  - Black or White
- 80/20 Polycotton Twill
   Black or W
- Pen Pocket
   Long Sleeve or Short Sleeve