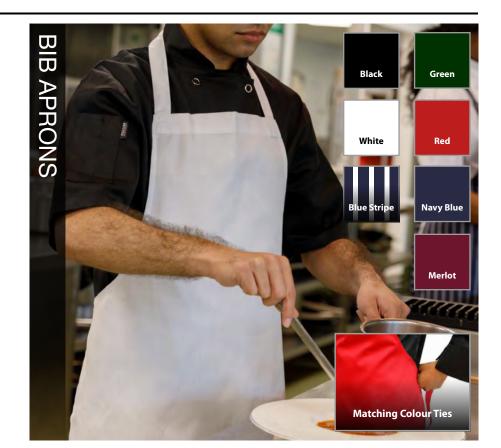

#### **Bib Aprons**

The Brigade Bib Apron is an essential for every kitchen. Durable and lightweight, it is comfortable for everyday wear. A versatile piece, with matching colour ties, brings a professional touch to any kitchen or service operation. One size fits all.

Q2993BK Black

Available in seven colours.

| <ul><li> 190gsm</li><li> 80/20 Polycotton Twill</li></ul> | Q2993WH White<br>Q2993BS Blue Stripe |
|-----------------------------------------------------------|--------------------------------------|
| Matching Colour Ties                                      | Q2994GR Green                        |
| • 96 x 72cm                                               | Q2994RD Red                          |
|                                                           | Q2994NB Navy Blue                    |
|                                                           | Q2994MT Merlot                       |